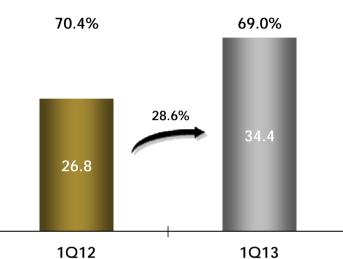

GeneralShopping



5.3%

6.8% 3.9%



### 9.7% 74.3% Minimum Rent Percentage on Sales Key Money

Straight-lining Revenue

# Advertising

#### **SERVICES REVENUE BREAKDOWN - 1Q13**



| Description                    | 1Q12       | 1Q13    | Chg % |  |  |
|--------------------------------|------------|---------|-------|--|--|
|                                | GSB (Total |         |       |  |  |
| Average GLA (m <sup>2</sup> )  | 212,989    | 255,073 | 19.8% |  |  |
| Rent (R\$/m²)                  | 150.36     | 161.89  | 7.7%  |  |  |
| Services (R\$/m <sup>2</sup> ) | 41.71      | 51.96   | 24.7% |  |  |
| Total (R\$/m <sup>2</sup> )    | 192.07     | 213.85  | 11.3% |  |  |

#### **Occupancy Rate Performance**





#### Performance Indicators – R\$ million



**Adjusted Net Result** 



Adjusted FFO



#### Adjusted EBITDA and Margin

### Cash X Debt (R\$ million)





| Amortization Schedule |       |      |      |      |      |      |      |      |      |               |         |        |
|-----------------------|-------|------|------|------|------|------|------|------|------|---------------|---------|--------|
|                       | 2013  | 2014 | 2015 | 2016 | 2017 | 2018 | 2019 | 2020 | 2021 | After<br>2021 | Total   | %      |
| CCI                   | 114.9 | 37.9 | 43.1 | 49.1 | 55.4 | 52.0 | 29.9 | 23.4 | 21.3 | 37.9          | 464.9   | 32.7%  |
| Banks                 | 28.1  | 38.7 | 22.3 | 19.7 | 15.4 | 8.2  | 8.2  | 8.1  | 8.0  | 3.5           | 160.2   | 11.3%  |
| Perpetual Bonds       | 11.2  | -    |      |      |      | -    | -    | -    | -    |