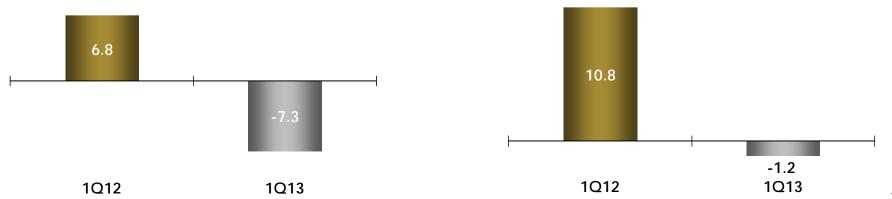

5.3%

6.8% 3.9%



### 9.7% 74.3% Minimum Rent Percentage on Sales Key Money

Straight-lining Revenue

# Advertising

#### **SERVICES REVENUE BREAKDOWN - 1Q13**



| Description                    | 1Q12       | 1Q13    | Chg % |  |  |
|--------------------------------|------------|---------|-------|--|--|
|                                | GSB (Total |         |       |  |  |
| Average GLA (m <sup>2</sup> )  | 212,989    | 255,073 | 19.8% |  |  |
| Rent (R\$/m²)                  | 150.36     | 161.89  | 7.7%  |  |  |
| Services (R\$/m <sup>2</sup> ) | 41.71      | 51.96   | 24.7% |  |  |
| Total (R\$/m <sup>2</sup> )    | 192.07     | 213.85  | 11.3% |  |  |

#### **Occupancy Rate Performance**





#### Performance Indicators – R\$ million



**Adjusted Net Result** 



Adjusted FFO



#### Adjusted EBITDA and Margin

### Cash X Debt (R\$ million)





| Amortization Schedule |       |      |      |      |      |      |      |      |      |               |         |        |
|-----------------------|-------|------|------|------|------|------|------|------|------|---------------|---------|--------|
|                       | 2013  | 2014 | 2015 | 2016 | 2017 | 2018 | 2019 | 2020 | 2021 | After<br>2021 | Total   | %      |
| CCI                   | 114.9 | 37.9 | 43.1 | 49.1 | 55.4 | 52.0 | 29.9 | 23.4 | 21.3 | 37.9          | 464.9   | 32.7%  |
| Banks                 | 28.1  | 38.7 | 22.3 | 19.7 | 15.4 | 8.2  | 8.2  | 8.1  | 8.0  | 3.5           | 160.2   | 11.3%  |
| Perpetual Bonds       | 11.2  | -    |      |      |      | -    | -    | -    | -    | 787.5         |