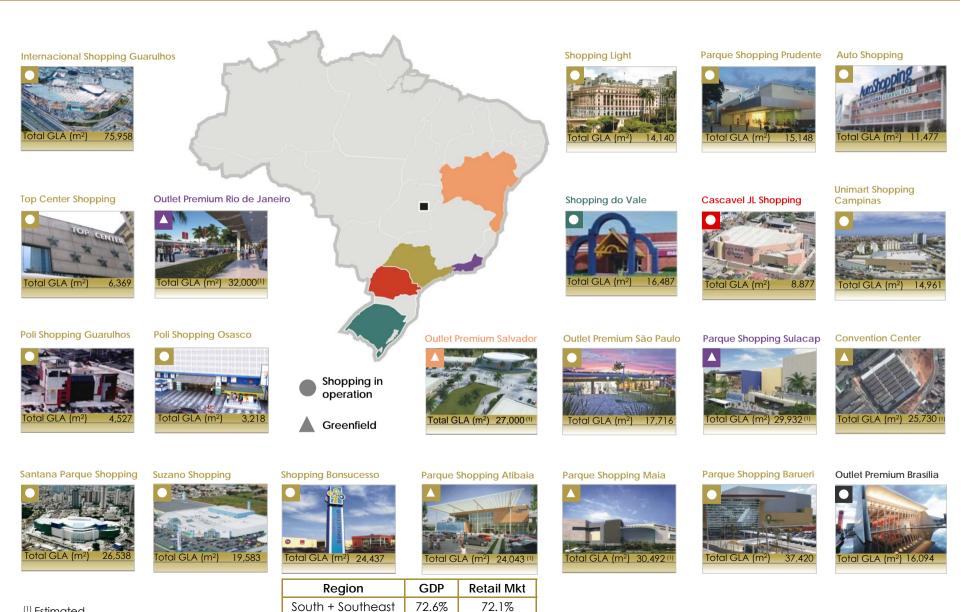

| 29,932    | 15,265  |                             |  |
| Outlet Premium Salvador*       | 98.0%    | 27,000    | 26,460  |                             |  |
| Outlet Premium Rio de Janeiro* | 98.0%    | 32,000    | 31,360  | _                           |  |
| Convention Center              | 100.0%   | 25,730    | 25,730  |                             |  |
| Parque Shopping Maia           | 96.5%    | 30,492    | 29,425  |                             |  |
| Parque Shopping Atibaia        | 100.0%   | 24,043    | 24,043  |                             |  |
|                                | 90.0%    | 169,197   | 152,283 |                             |  |

<sup>(\*)</sup> Company may sell up to 48% of the project to BR Partners Fund.

#### **Geographic Distribution**

## GeneralShopping



Source: IBGE 2010

### **Geographic** Distribution



Total GLA (m<sup>2</sup>)



Source: Alshop Directory, ABRASCE Directory and Companies Prepared by General Shopping Brasil Portfolio





#### **Outlet Premium Salvador - Greenfield**





## **Outlet Premium Salvador**

•Type: Outlet

•Stake: 98%

Influence area (inhabitants): super-regional

•Description: Third Outlet in the country with forecast to open in 2013. Located next to Salvador, the biggest city in northeastern states, on the road to the tourism resorts.

### **Outlet Premium Salvador - Greenfield**

# GeneralShopping









## **Outlet Premium Rio de Janeiro**

Type: Outlet

**Stake:** 98 %

Influence area: super-regional

**Description:** Fourth outlet in the country. Located next to the city of Rio de Janeiro, with ea