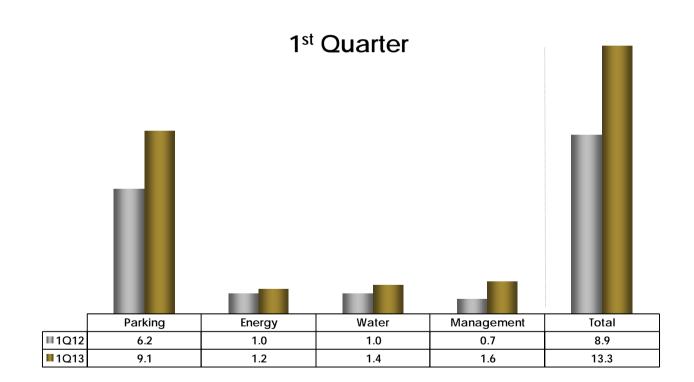

# **Financial Performance**





#### Gross Revenue – R\$ million

## GeneralShopping



5.3%

6.8% 3.9%



### 9.7% 74.3% Minimum Rent Percentage on Sales Key Money

Straight-lining Revenue

# Advertising

#### **SERVICES REVENUE BREAKDOWN - 1Q13**



| Description                    | 1Q12       | 1Q13    | Chg % |  |  |
|--------------------------------|------------|---------|-------|--|--|
|                                | GSB (Total |         |       |  |  |
| Average GLA (m <sup>2</sup> )  | 212,989    | 255,073 | 19.8% |  |  |
| Rent (R\$/m²)                  | 150.36     | 161.89  | 7.7%  |  |  |
| Services (R\$/m <sup>2</sup> ) | 41.71      | 51.96   | 24.7% |  |  |
| Total (R\$/m <sup>2</sup> )    | 192.07     | 213.85  | 11.3% |  |  |

#### **Occupancy Rate Performance**





#### Performance Indicators – R\$ million



**Adjusted Net Result** 



Adjusted FFO



#### Adjusted EBITDA and Margin

### Cash X Debt (R\$ million)





| Amortization Schedule |       |      |      |      |      |      |      |      |      |               |         |        |
|-----------------------|-------|------|------|------|------|------|------|------|------|---------------|---------|--------|
|                       | 2013  | 2014 | 2015 | 2016 | 2017 | 2018 | 2019 | 2020 | 2021 | After<br>2021 | Total   | %      |
| CCI                   | 114.9 | 37.9 | 43.1 | 49.1 | 55.4 | 52.0 | 29.9 | 23.4 | 21.3 | 37.9          | 464.9   | 32.7%  |
| Banks                 | 28.1  | 38.7 | 22.3 | 19.7 | 15.4 | 8.2  | 8.2  | 8.1  | 8.0  | 3.5           | 160.2   | 11.3%  |
| Perpetual Bond