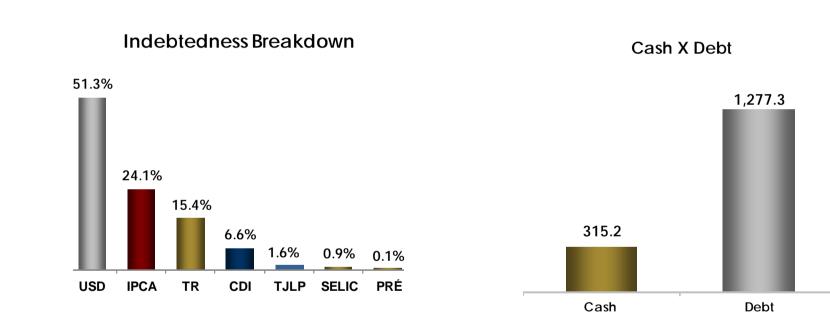

|
|-----------------------|-------|------|------|------|------|------|------|------|------|---------------|---------|--------|
|                       | 2013  | 2014 | 2015 | 2016 | 2017 | 2018 | 2019 | 2020 | 2021 | After<br>2021 | Total   | %      |
| CCI                   | 114.9 | 37.9 | 43.1 | 49.1 | 55.4 | 52.0 | 29.9 | 23.4 | 21.3 | 37.9          | 464.9   | 32.7%  |
| Banks                 | 28.1  | 38.7 | 22.3 | 19.7 | 15.4 | 8.2  | 8.2  | 8.1  | 8.0  | 3.5           | 160.2   | 11.3%  |
| Perpetual Bonds       | 11.2  | -    |      |      |      | -    | -    | -    | -    | 787.5         | 798.7   | 56.0%  |
| Total                 | 154.2 | 76.6 | 65.4 | 68.8 | 70.8 | 60.2 | 38.1 | 31.5 | 29.3 | 828.9         | 1,423.8 | 100.0% |

### According to Rating Agencies' Criteria\*





### **GSB INVESTOR RELATIONS**

### Alessandro Poli Veronezi

**IR Officer** 

### Marcio Snioka

**IR Superintendent** 

55 11 3159-5100

dri@generalshopping.com.br

www.generalshopping.com.br