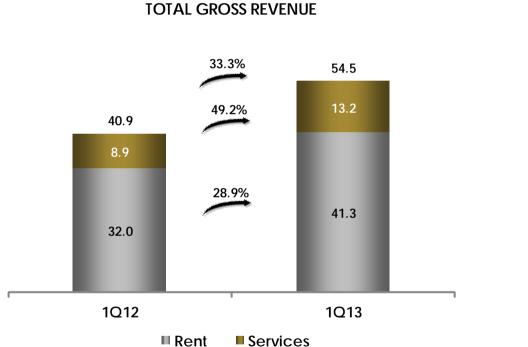

s | Type of investor <sup>(*)</sup> |  |  |
|----------------------------|------------|---------------------------------|--|--|
| Controlling<br>shareholder | 30,000,000 | -                               |  |  |
|                            |            | 55.4% - Brazilian               |  |  |
| Free float                 | 20,480,600 | 41.6% - Foreign                 |  |  |
|                            |            | 3.0% - Individual               |  |  |
| Total                      | 50,480,600 | -                               |  |  |

Free float Controlling shareholder

Listed since July 2007

Market-making activities (through broker XP Investimentos) since October/10









# **Financial Performance**





#### Gross Revenue – R\$ million

## GeneralShopping



5.3%

6.8% 3.9%



### 9.7% 74.3% Minimum Rent Percentage on Sales Key Money

Straight-lining Revenue

# Advertising

#### **SERVICES REVENUE BREAKDOWN - 1Q13**



| Description                    | 1Q12       | 1Q13    | Chg % |  |  |
|--------------------------------|------------|---------|-------|--|--|
|                                | GSB (Total |         |       |  |  |
| Average GLA (m <sup>2</sup> )  | 212,989    | 255,073 | 19.8% |  |  |
| Rent (R\$/m²)                  | 150.36     | 161.89  | 7.7%  |  |  |
| Services (R\$/m <sup>2</sup> ) | 41.71      | 51.96   | 24.7% |  |  |
| Total (R\$/m <sup>2</sup> )    | 192.07     | 213.85  | 11.3% |  |  |

#### **Occupancy Rate Performance**





#### Performance Indicators – R\$ million



**Adjusted Net Result** 



Adjusted FFO



#### Adjusted EBIT