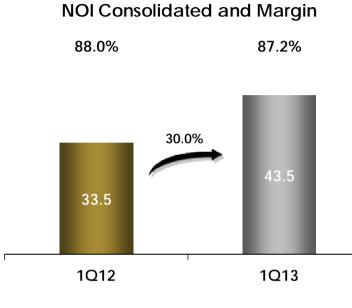

s Revenue – R\$ million

## GeneralShopping



5.3%

6.8% 3.9%



### 9.7% 74.3% Minimum Rent Percentage on Sales Key Money

Straight-lining Revenue

# Advertising

#### **SERVICES REVENUE BREAKDOWN - 1Q13**



| Description                    | 1Q12       | 1Q13    | Chg % |  |  |
|--------------------------------|------------|---------|-------|--|--|
|                                | GSB (Total |         |       |  |  |
| Average GLA (m <sup>2</sup> )  | 212,989    | 255,073 | 19.8% |  |  |
| Rent (R\$/m²)                  | 150.36     | 161.89  | 7.7%  |  |  |
| Services (R\$/m <sup>2</sup> ) | 41.71      | 51.96   | 24.7% |  |  |
| Total (R\$/m <sup>2</sup> )    | 192.07     | 213.85  | 11.3% |  |  |

#### **Occupancy Rate Performance**





#### Performance Indicators – R\$ million



**Adjusted Net Result** 



Adjusted FFO



#### Adjusted EBITDA and Margin

### Cash X Debt (R\$ million)





| Amortization Schedule |       |      |      |      |      |      |      |      |      |               |         |        |
|-----------------------|-------|------|------|------|------|------|------|------|------|---------------|---------|--------|
|                       | 2013  | 2014 | 2015 | 2016 | 2017 | 2018 | 2019 | 2020 | 2021 | After<br>2021 | Total   | %      |
| CCI                   | 114.9 | 37.9 | 43.1 | 49.1 | 55.4 | 52.0 | 29.9 | 23.4 | 21.3 | 37.9          | 464.9   | 32.7%  |
| Banks                 | 28.1  | 38.7 | 22.3 | 19.7 | 15.4 | 8.2  | 8.2  | 8.1  | 8.0  | 3.5           | 160.2   | 11.3%  |
| Perpetual Bonds       | 11.2  | -    |      |      |      |