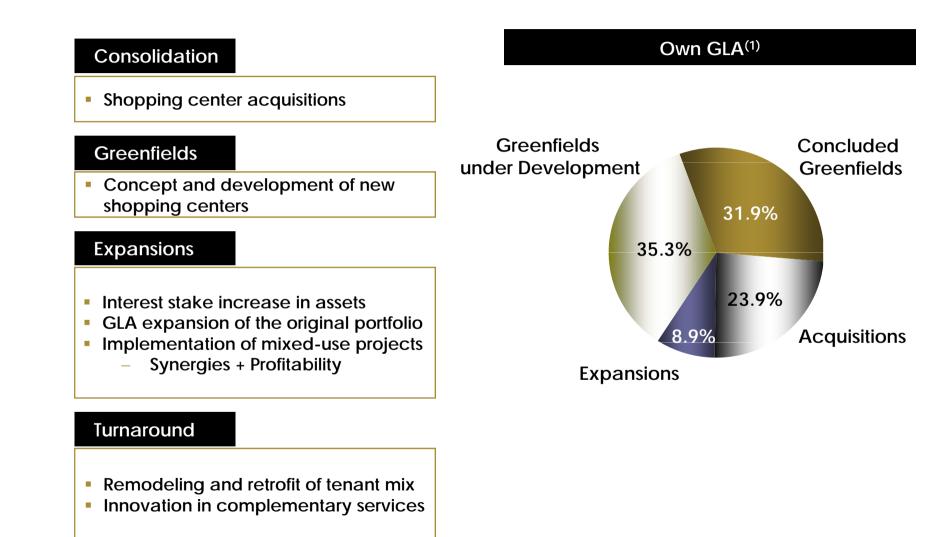

| 98.0%    | 32,000    | 31,360  | _                           |  |
| Convention Center              | 100.0%   | 25,730    | 25,730  |                             |  |
| Parque Shopping Maia           | 96.5%    | 30,492    | 29,425  |                             |  |
| Parque Shopping Atibaia        | 100.0%   | 24,043    | 24,043  |                             |  |
|                                | 90.0%    | 169,197   | 152,283 |                             |  |

<sup>(\*)</sup> Company may sell up to 48% of the project to BR Partners Fund.

#### **Geographic Distribution**

## GeneralShopping



Source: IBGE 2010

### **Geographic** Distribution



Total GLA (m<sup>2</sup>)



Source: Alshop Directory, ABRASCE Directory and Companies Prepared by General Shopping Brasil Portfolio





#### **Outlet Premium Salvador - Greenfield**





## **Outlet Premium Salvador**

•Type: Outlet

•Stake: 98%

Influence area (inhabitants): super-regional

•Description: Third Outlet in the country with forecast to open in 2013. Located next to Salvador, the biggest city in northeastern states, on the road to the tourism resorts.

### **Outlet Premium Salvador - Greenfield**

# GeneralShopping









## **Outlet Premium Rio de Janeiro**

Type: Outlet

**Stake:** 98 %

Influence area: super-regional

**Description:** Fourth outlet in the country. Located next to the city of Rio de Janeiro, with easy access from the city of Rio de Janeiro, mountain cities, Santos Dumont and Galeão airports and close to the future metropolitan beltway.

### Outlet Premium Rio de Janeiro - Greenfield

# G