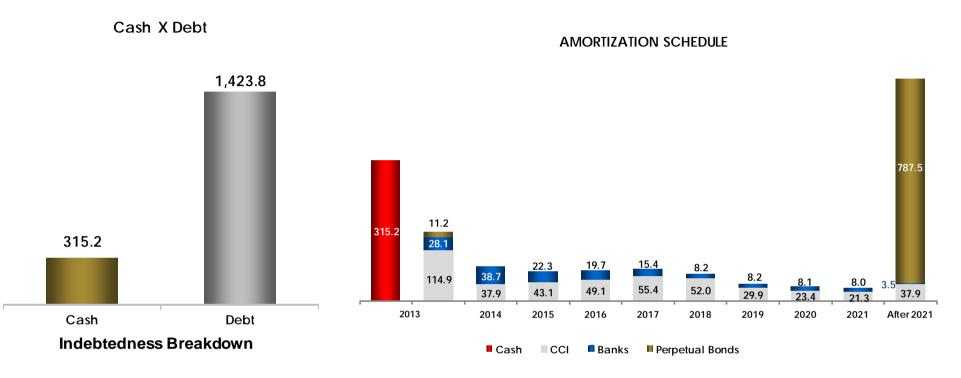

les Key Money

Straight-lining Revenue

# Advertising

#### **SERVICES REVENUE BREAKDOWN - 1Q13**



| Description                    | 1Q12       | 1Q13    | Chg % |  |  |
|--------------------------------|------------|---------|-------|--|--|
|                                | GSB (Total |         |       |  |  |
| Average GLA (m <sup>2</sup> )  | 212,989    | 255,073 | 19.8% |  |  |
| Rent (R\$/m²)                  | 150.36     | 161.89  | 7.7%  |  |  |
| Services (R\$/m <sup>2</sup> ) | 41.71      | 51.96   | 24.7% |  |  |
| Total (R\$/m <sup>2</sup> )    | 192.07     | 213.85  | 11.3% |  |  |

#### **Occupancy Rate Performance**





#### Performance Indicators – R\$ million



**Adjusted Net Result** 



Adjusted FFO



#### Adjusted EBITDA and Margin

### Cash X Debt (R\$ million)





| Amortization Schedule |       |      |      |      |      |      |      |      |      |               |         |        |
|-----------------------|-------|------|------|------|------|------|------|------|------|---------------|---------|--------|
|                       | 2013  | 2014 | 2015 | 2016 | 2017 | 2018 | 2019 | 2020 | 2021 | After<br>2021 | Total   | %      |
| CCI                   | 114.9 | 37.9 | 43.1 | 49.1 | 55.4 | 52.0 | 29.9 | 23.4 | 21.3 | 37.9          | 464.9   | 32.7%  |
| Banks                 | 28.1  | 38.7 | 22.3 | 19.7 | 15.4 | 8.2  | 8.2  | 8.1  | 8.0  | 3.5           | 160.2   | 11.3%  |
| Perpetual Bonds       | 11.2  | -    |      |      |      | -    | -    | -    | -    | 787.5         | 798.7   | 56.0%  |
| Total                 | 154.2 | 76.6 | 65.4