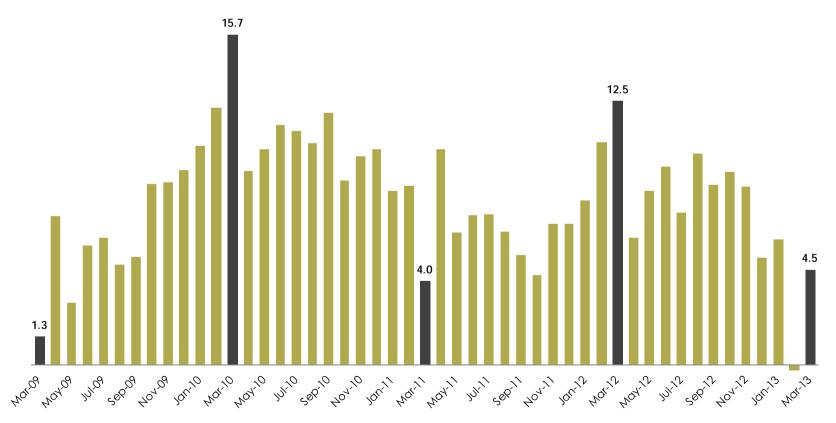

#### **Retail Growth**

#### Retail Industry: Monthly Change (VS Same Year-Ago Period) of Sales Volume (Jan/11-Mar/13)

| 45<br>35<br>25<br>15<br>5<br>-5 |                | ومراجع والمحافية الم                        | يم بيرا <b>اللغا</b> ية.                                     | u. u.du                              |
|---------------------------------|----------------|---------------------------------------------|--------------------------------------------------------------|--------------------------------------|
| -15                             |                |                                             |                                                              |                                      |
| -25                             | Total - Retail | Books, newspapers, magazines and stationery | Office supplies and equipment, personal computer and telecom | Other personal and domestic products |
| Jan-11                          | 8.3            | 12.5                                        | 7.4                                                          | 4.9                                  |
| Feb-11                          | 8.5            | 14.9                                        | 14.8                                                         | 12.5                                 |
| Mar-11                          | 4.0            | -1.2                                        | 4.2                                                          | 4.6                                  |
| Apr-11                          | 10.2           | 5.8                                         | -0.8                                                         | 12.1                                 |
| May-11                          | 6.3            | 8.3                                         | 23.2                                                         | 3.3                                  |
| Jun-11                          | 7.1            | 9.0                                         | 34.7                                                         | 3.2                                  |
| Jul-11                          | 7.1            | 6.8                                         | 16.2                                                         | 2.9                                  |
| Aug-11                          | 6.3            | 5.2                                         | 26.3                                                         | 1.7                                  |
| Sep-11                          | 5.2            | 2.7                                         | 7.6                                                          | -0.1                                 |
| Oct-11                          | 4.2            | 4.4                                         | 28.8                                                         | 0.5                                  |
| Nov-11                          | 6.7            | 5.5                                         | 24.7                                                         | 2.6                                  |
| Dec-11                          | 6.7            | -2.3                                        | 34.8                                                         | 3.4                                  |
| Jan-12                          | 7.8            | 9.8                                         | 32.9                                                         | 13.1                                 |
| Feb-12                          | 10.6           | -0.2                                        | 33.5                                                         | 5.0                                  |
| Mar-12                          | 12.5           | 4.9                                         | 27.3                                                         | 9.5                                  |
| Apr-12                          | 6.0            | -4.0                                        | 33.2                                                         | 2.6                                  |
| May-12                          | 8.3            | 2.0                                         | 17.2                                                         | 8.2                                  |
| Jun-12                          | 9.4            | 9.5                                         | -18.5                                                        | 6.6                                  |
| Jul-12                          | 7.2            | 6.3                                         | 11.3                                                         | 6.4                                  |
| Aug-12                          | 10.0           | 4.8                                         | 11.1                                                         | 10.6                                 |
| Sep-12                          | 8.5            | 4.1                                         | -0.4                                                         | 7.5                                  |
| Oct-12                          | 9.2            | 11.1                                        | 16.1                                                         | 13.6                                 |
| Nov-12                          | 8.5            | 11.2                                        | -0.8                                                         | 18.5                                 |
| Dec-12                          | 5.1            | 4.9                                         | -23.3                                                        | 10.0                                 |
| Jan-13                          | 5.9            | 5.4                                         | 8.8                                                          | 13.9                                 |
| Feb-13                          | -0.3           | 6.9                                         | 5.3                                                          | 6.3                                  |
| Mar-13                          | 4.5            | 3.9                                         | -2.2                                                         | 14.9                                 |

Source: Brazilian Institute of Geography and Statistics (IBGE) Table prepared by General Shopping Brasil