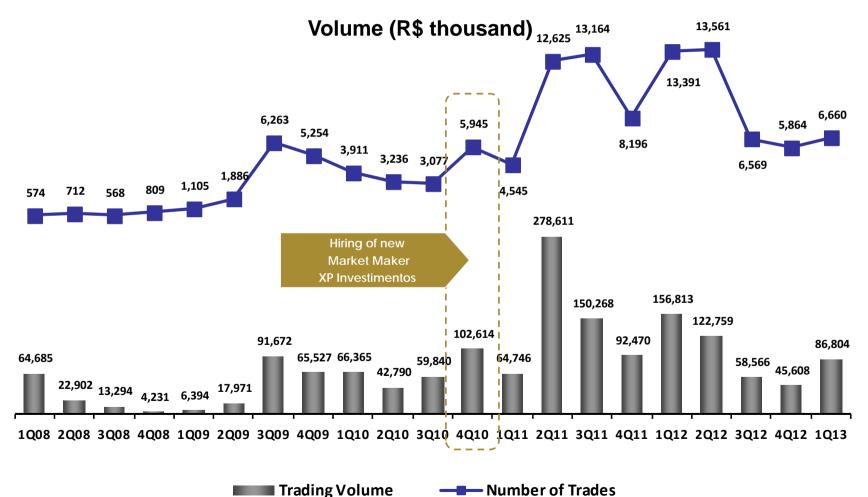

| Outlet Premium<br>Brasília  | $\checkmark$                   | $\checkmark$         | $\checkmark$           | $\checkmark$      |
|            |         |                                                                                                             | Shopping<br>Bonsucesso      | $\checkmark$                   | $\checkmark$         | $\checkmark$           | $\checkmark$      |
|            |         |                                                                                                             | Services currently pro      | vided to the mall $\checkmark$ | Potential services / | currently being implem | ented 🗸 * Partial |

### Stock Performance

#### (Basis 100 - DEC 31, 2008)



(\*) In MAY 15, 2013 Until MAR 28, 2013: GSHP3 = 455.1% Ibovespa = 48.9%





31



|                            | Nr. Shares | Type of investor <sup>(*)</sup> |  |  |
|----------------------------|------------|---------------------------------|--|--|
| Controlling<br>shareholder | 30,000,000 | -                               |  |  |
|                            |            | 55.4% - Brazilian               |  |  |
| Free float                 | 20,480,600 | 41.6% - Foreign                 |  |  |
|                            |            | 3.0% - Individual               |  |  |
| Total                      | 50,480,600 | -                               |  |  |

Free float Controlling shareholder

Listed since July 2007

Market-making activities (through broker XP Investimentos) since October/10









# **Financial Performance**





#### Gross Revenue – R\$