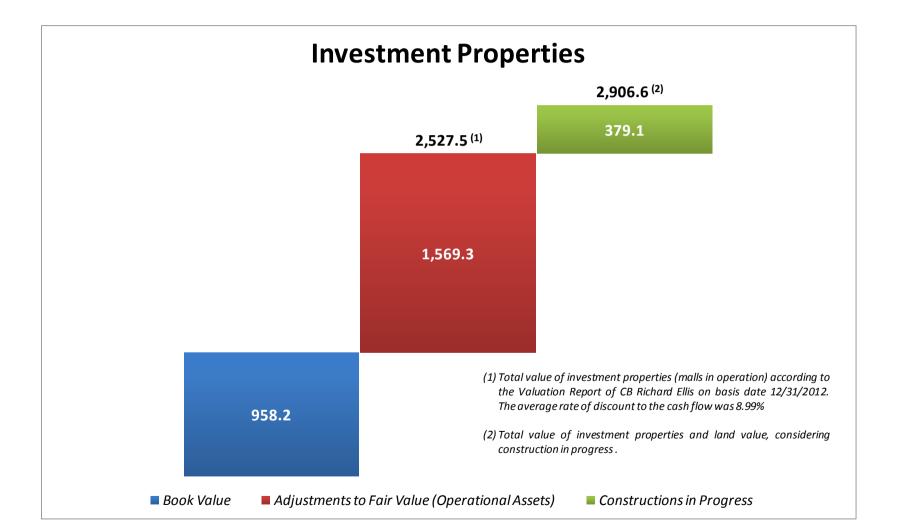

|-----------------------|-------|------|------|------|------|------|------|------|------|---------------|---------|--------|
|                       | 2013  | 2014 | 2015 | 2016 | 2017 | 2018 | 2019 | 2020 | 2021 | After<br>2021 | Total   | %      |
| CCI                   | 114.9 | 37.9 | 43.1 | 49.1 | 55.4 | 52.0 | 29.9 | 23.4 | 21.3 | 37.9          | 464.9   | 32.7%  |
| Banks                 | 28.1  | 38.7 | 22.3 | 19.7 | 15.4 | 8.2  | 8.2  | 8.1  | 8.0  | 3.5           | 160.2   | 11.3%  |
| Perpetual Bonds       | 11.2  | -    |      |      |      | -    | -    | -    | -    | 787.5         | 798.7   | 56.0%  |
| Total                 | 154.2 | 76.6 | 65.4 | 68.8 | 70.8 | 60.2 | 38.1 | 31.5 | 29.3 | 828.9         | 1,423.8 | 100.0% |

### According to Rating Agencies' Criteria\*





### **GSB INVESTOR RELATIONS**

### Alessandro Poli Veronezi

**IR Officer** 

### Marcio Snioka

**IR Superintendent** 

55 11 3159-5100

dri@generalshopping.com.br

www.generalshopping.com.br