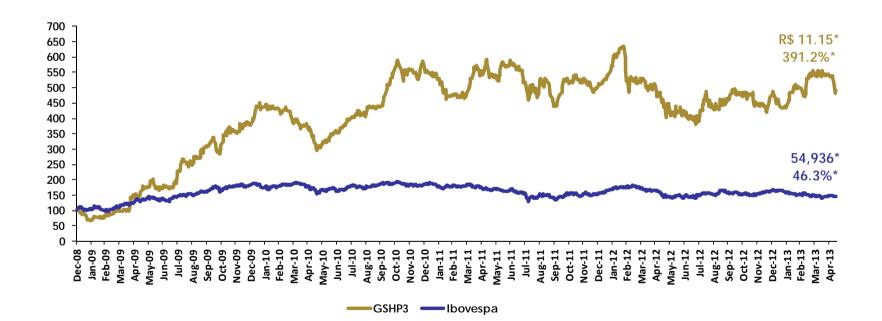

| Outlet Premium<br>Brasília  | $\checkmark$                   | $\checkmark$         | $\checkmark$           | $\checkmark$      |
|            |         |                                                                                                             | Shopping<br>Bonsucesso      | $\checkmark$                   | $\checkmark$         | $\checkmark$           | $\checkmark$      |
|            |         |                                                                                                             | Services currently pro      | vided to the mall $\checkmark$ | Potential services / | currently being implem | ented 🗸 * Partial |

### Stock Performance

#### (Basis 100 - DEC 31, 2008)



(\*) In MAY 15, 2013 Until MAR 28, 2013: GSHP3 = 455.1% Ibovespa = 48.9%





31



|                            | Nr. Shares | Type of investor <sup>(*)</sup> |  |  |
|----------------------------|------------|---------------------------------|--|--|
| Controlling<br>shareholder | 30,000,000 | -                               |  |  |
|                            |            | 55.4% - Brazilian               |  |  |
| Free float                 | 20,480,600 | 41.6% - Foreign                 |  |  |
|                            |            | 3.0% - Individual               |  |  |
| Total                      | 50,480,600 | -                               |  |  |

Free float Controlling shareholder

Listed since July 2007

Market-making activities (through broker XP Investimentos) since