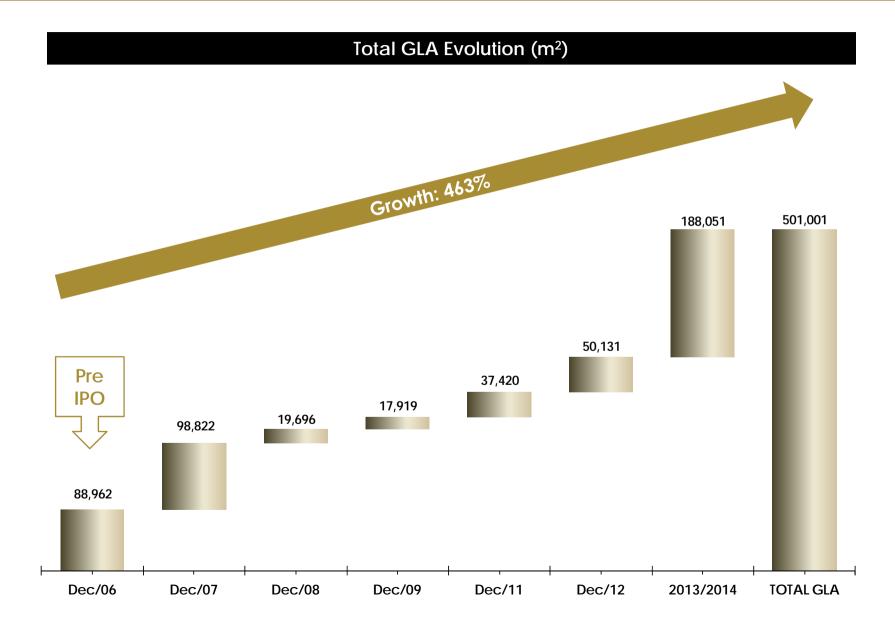

o* | 98.0%    | 32,000    | 31,360  | _                           |  |
| Convention Center              | 100.0%   | 25,730    | 25,730  |                             |  |
| Parque Shopping Maia           | 96.5%    | 30,492    | 29,425  |                             |  |
| Parque Shopping Atibaia        | 100.0%   | 24,043    | 24,043  |                             |  |
|                                | 90.0%    | 169,197   | 152,283 |                             |  |

<sup>(\*)</sup> Company may sell up to 48% of the project to BR Partners Fund.

#### **Geographic Distribution**

## GeneralShopping



Source: IBGE 2010

### **Geographic** Distribution



Total GLA (m<sup>2</sup>)



Source: Alshop Directory, ABRASCE Directory and Companies Prepared by General Shopping Brasil Portfolio





#### **Outlet Premium Salvador - Greenfield**





## **Outlet Premium Salvador**

•Type: Outlet

•Stake: 98%

Influence area (inhabitants): super-regional

•Description: Third Outlet in the country with forecast to open in 2013. Located next to Salvador, the biggest city in northeastern states, on the road to the tourism resorts.

### **Outlet Premium Salvador - Greenfield**

# GeneralShopping









## **Outlet Premium Rio de Janeiro**

Type: Outlet

**Stake:** 98 %

Influence area: super-regional

**Description:** Fourth outlet in the country. Located next to the city of Rio de Janeiro, with easy access from the city of Rio de Janeiro, mountain cities, Santos Dumont and Galeão airports and close to the future metropolitan beltway.

### Outlet Premium Rio de Janeiro - Greenfield

#