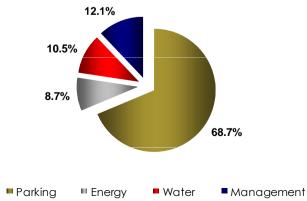

shareholder | 30,000,000 | -                               |  |  |
|                            |            | 55.4% - Brazilian               |  |  |
| Free float                 | 20,480,600 | 41.6% - Foreign                 |  |  |
|                            |            | 3.0% - Individual               |  |  |
| Total                      | 50,480,600 | -                               |  |  |

Free float Controlling shareholder

Listed since July 2007

Market-making activities (through broker XP Investimentos) since October/10









# **Financial Performance**





#### Gross Revenue – R\$ million

## GeneralShopping



5.3%

6.8% 3.9%



### 9.7% 74.3% Minimum Rent Percentage on Sales Key Money

Straight-lining Revenue

# Advertising

#### **SERVICES REVENUE BREAKDOWN - 1Q13**



| Description                    | 1Q12       | 1Q13    | Chg % |  |  |
|--------------------------------|------------|---------|-------|--|--|
|                                | GSB (Total |         |       |  |  |
| Average GLA (m <sup>2</sup> )  | 212,989    | 255,073 | 19.8% |  |  |
| Rent (R\$/m²)                  | 150.36     | 161.89  | 7.7%  |  |  |
| Services (R\$/m <sup>2</sup> ) | 41.71      | 51.96   | 24.7% |  |  |
| Total (R\$/m <sup>2</sup> )    | 192.07     | 213.85  | 11.3% |  |  |

#### **Occupancy Rate Performance**





#### Performance Indicators – R\$ million



**Adjusted Net Result** 



Adjusted FFO



#### Adjusted EBITDA and Margin

### Cash X Debt (R\$ million)





| Amortization Schedule |       |      |      |      |      |      |      |      |      |