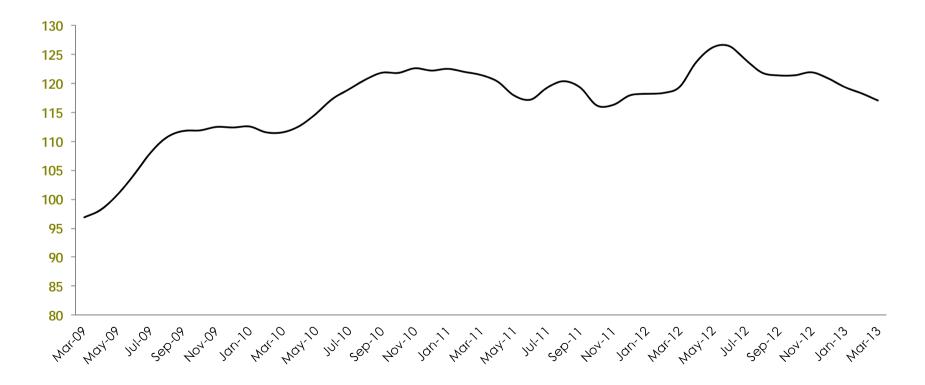

#### **Consumer Confidence Index**

#### Index - Quarterly Moving Average

Sales Volume - Monthly change (%) As compared with same year-ago period

Source: PMC-IBGE Table prepared by General Shopping Brasil