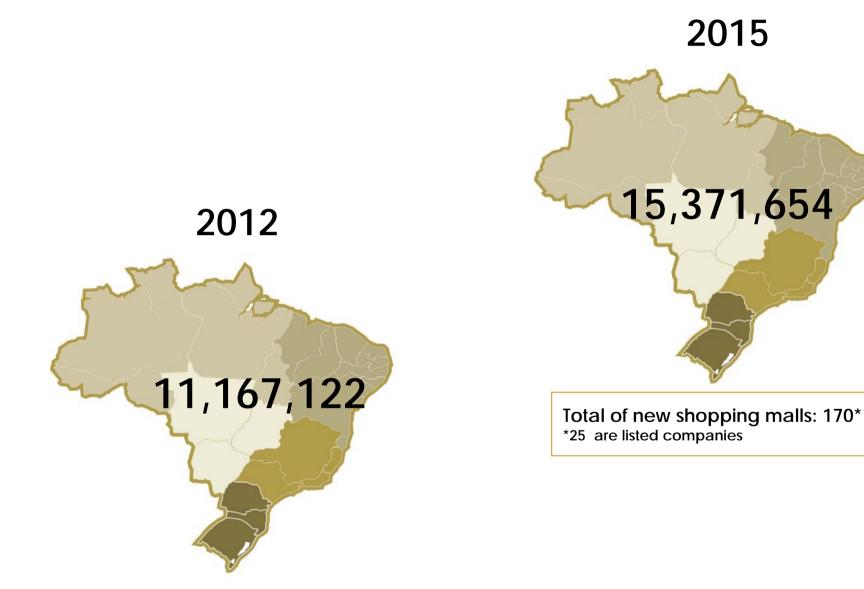

r*       | 98.0%    | 27,000    | 26,460  |                             |  |
| Outlet Premium Rio de Janeiro* | 98.0%    | 32,000    | 31,360  | _                           |  |
| Convention Center              | 100.0%   | 25,730    | 25,730  |                             |  |
| Parque Shopping Maia           | 96.5%    | 30,492    | 29,425  |                             |  |
| Parque Shopping Atibaia        | 100.0%   | 24,043    | 24,043  |                             |  |
|                                | 90.0%    | 169,197   | 152,283 |                             |  |

<sup>(\*)</sup> Company may sell up to 48% of the project to BR Partners Fund.

#### **Geographic Distribution**

## GeneralShopping



Source: IBGE 2010

### **Geographic** Distribution



Total GLA (m<sup>2</sup>)



Source: Alshop Directory, ABRASCE Directory and Companies Prepared by General Shopping Brasil Portfolio





#### **Outlet Premium Salvador - Greenfield**





## **Outlet Premium Salvador**

•Type: Outlet

•Stake: 98%

Influence area (inhabitants): super-regional

•Description: Third Outlet in the country with forecast to open in 2013. Located next to Salvador, the biggest city in northeastern states, on the road to the tourism resorts.

### **Outlet Premium Salvador - Greenfield**

# GeneralShopping









## **Outlet Premium Rio de Janeiro**

Type: Outlet

**Stake:** 98 %

Influence area: super-regional

**Description:** Fourth outlet in the country. Located next to the city of Rio de Janeiro, with easy access from the city of Rio de Janeiro, mountain cities, Santos Dumont and Galeã