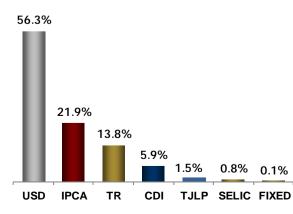

s Key Money

Straight-lining Revenue

# Advertising

#### **SERVICES REVENUE BREAKDOWN - 1Q13**



| Description                    | 1Q12       | 1Q13    | Chg % |  |  |
|--------------------------------|------------|---------|-------|--|--|
|                                | GSB (Total |         |       |  |  |
| Average GLA (m <sup>2</sup> )  | 212,989    | 255,073 | 19.8% |  |  |
| Rent (R\$/m²)                  | 150.36     | 161.89  | 7.7%  |  |  |
| Services (R\$/m <sup>2</sup> ) | 41.71      | 51.96   | 24.7% |  |  |
| Total (R\$/m <sup>2</sup> )    | 192.07     | 213.85  | 11.3% |  |  |

#### **Occupancy Rate Performance**





#### Performance Indicators – R\$ million



**Adjusted Net Result** 



Adjusted FFO



#### Adjusted EBITDA and Margin

### Cash X Debt (R\$ million)





| Amortization Schedule |       |      |      |      |      |      |      |      |      |               |         |        |
|-----------------------|-------|------|------|------|------|------|------|------|------|---------------|---------|--------|
|                       | 2013  | 2014 | 2015 | 2016 | 2017 | 2018 | 2019 | 2020 | 2021 | After<br>2021 | Total   | %      |
| CCI                   | 114.9 | 37.9 | 43.1 | 49.1 | 55.4 | 52.0 | 29.9 | 23.4 | 21.3 | 37.9          | 464.9   | 32.7%  |
| Banks                 | 28.1  | 38.7 | 22.3 | 19.7 | 15.4 | 8.2  | 8.2  | 8.1  | 8.0  | 3.5           | 160.2   | 11.3%  |
| Perpetual Bonds       | 11.2  | -    |      |      |      | -    | -    | -    | -    | 787.5         | 798.7   | 56.0%  |
| Total                 | 154.2 | 76.6 | 65.4 |