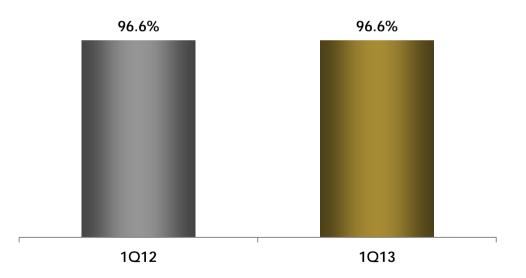

# **Financial Performance**





#### Gross Revenue – R\$ million

## GeneralShopping



5.3%

6.8% 3.9%



### 9.7% 74.3% Minimum Rent Percentage on Sales Key Money

Straight-lining Revenue

# Advertising

#### **SERVICES REVENUE BREAKDOWN - 1Q13**



| Description                    | 1Q12       | 1Q13    | Chg % |  |  |
|--------------------------------|------------|---------|-------|--|--|
|                                | GSB (Total |         |       |  |  |
| Average GLA (m <sup>2</sup> )  | 212,989    | 255,073 | 19.8% |  |  |
| Rent (R\$/m²)                  | 150.36     | 161.89  | 7.7%  |  |  |
| Services (R\$/m <sup>2</sup> ) | 41.71      | 51.96   | 24.7% |  |  |
| Total (R\$/m <sup>2</sup> )    | 192.07     | 213.85  | 11.3% |  |  |

#### **Occupancy Rate Performance**





#### Performance Indicators – R\$ million



**Adjusted Net Result** 



Adjusted FFO



#### Adjusted EBITDA and Margin

### Cash X Debt (R\$ million)





| Amortization Schedule |       |      |      |      |      |      |      |      |      |               |         |        |
|-----------------------|-------|------|------|------|------|------|------|------|------|---------------|---------|--------|
|                       | 2013  | 2014 | 2015 | 2016 | 2017 | 2018 | 2019 | 2020 | 2021 | After<br>2021 | Total   | %      |
| CCI                   | 114.9 | 37.9 | 43.1 | 49.1 | 55.4 | 52.0 | 29.9 | 23.4 | 21.3 | 37.9          | 464.9   | 32.7%  |
| Banks                 | 28.1  | 38.7 | 22.3 | 19.7 | 15.4 | 8.2  | 8.2  | 8.1  | 8.0  | 3.5           | 160.2   | 11.3%  |
| Perpetual Bo