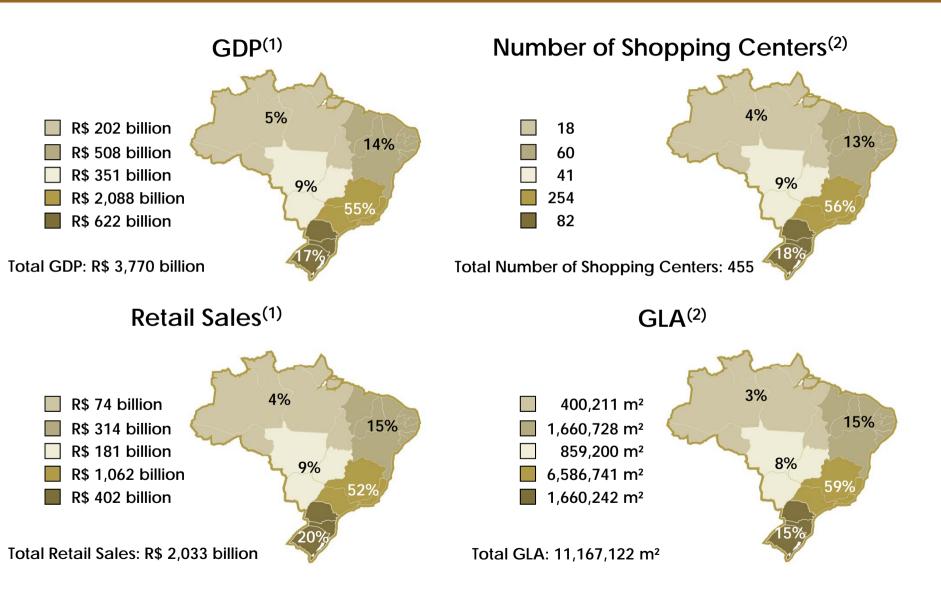

|  |
| Outlet Premium Salvador*       | 98.0%    | 27,000    | 26,460  |                             |  |
| Outlet Premium Rio de Janeiro* | 98.0%    | 32,000    | 31,360  | _                           |  |
| Convention Center              | 100.0%   | 25,730    | 25,730  |                             |  |
| Parque Shopping Maia           | 96.5%    | 30,492    | 29,425  |                             |  |
| Parque Shopping Atibaia        | 100.0%   | 24,043    | 24,043  |                             |  |
|                                | 90.0%    | 169,197   | 152,283 |                             |  |

<sup>(\*)</sup> Company may sell up to 48% of the project to BR Partners Fund.

#### **Geographic Distribution**

## GeneralShopping



Source: IBGE 2010

### **Geographic** Distribution



Total GLA (m<sup>2</sup>)



Source: Alshop Directory, ABRASCE Directory and Companies Prepared by General Shopping Brasil Portfolio





#### **Outlet Premium Salvador - Greenfield**





## **Outlet Premium Salvador**

•Type: Outlet

•Stake: 98%

Influence area (inhabitants): super-regional

•Description: Third Outlet in the country with forecast to open in 2013. Located next to Salvador, the biggest city in northeastern states, on the road to the tourism resorts.

### **Outlet Premium Salvador - Greenfield**

# GeneralShopping









## **Outlet Premium Rio de Janeiro**

Type: Outlet

**Stake:** 98 %

Influence area: super-regional

**Description:** Fourth outlet in the country. Located next to the city of Rio de Janeiro, with easy access from the city of Rio de Janeiro, mountain ci