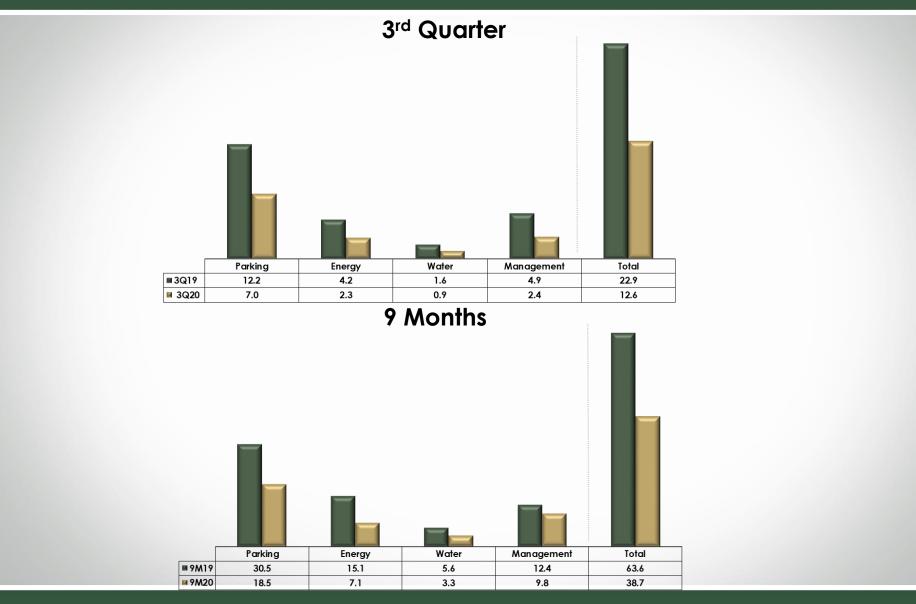

■Energy ■Water

er 🛛 🖾 Management

### **Gross Revenue**



| Description                           | 3Q19    | 3Q20    | Chg %  | 9M19    | 9M20    | Chg %  |
|---------------------------------------|---------|---------|--------|---------|---------|--------|
|                                       |         | Total   |        |         |         |        |
| Average GLA (m <sup>2</sup> )         | 71,830  | 67,214  | -6.4%  | 107,803 | 67,214  | -37.7% |
| Rent (R\$/m²)                         | 183.20  | 147.98  | -19.2% | 541.75  | 493.71  | -8.9%  |
| Average Managed GLA (m <sup>2</sup> ) | 285,607 | 270,347 | -5.3%  | 302,952 | 270,347 | -10.8% |
| Services (R\$/m <sup>2</sup> )        | 80.37   | 46.78   | -41.8% | 209.79  | 143.14  | -31.8% |



### Services Revenue – R\$ million



### Performance Indicators – R\$ million



### Performance Indicators – R\$ million





**Adjusted Net Result** 

Adjusted FFO



### Cash and Cash Equivalents X Debt (R\$ million)



93.2%

|       | 2020 | 2021 | 2022 | 2023 | 2024 | 2025 | 2026 | After<br>2026 | Total   | %    |
|-------|------|------|------|------|------|------|------|---------------|---------|------|
| CCI   | 3.5  | 14.6 | 16.2 | 18.0 | 20.0 | 22.8 | 19.9 | -             | 115.0   | 5.8  |
| Banks | 5.8  | 13.2 | -    | -    | -    | -    | -    | -             | 19.0    | 1.0  |
| Bonds | 9.3  | 0.7  | -    | -    | -    | -    | 50.3 | 1,777.3       | 1,837.6 | 93.  |
| Total | 18.6 | 28.5 | 16.2 | 18.0 | 20.0 | 22.8 | 70.2 | 1,777.3       | 1,971.6 | 100. |

USD TR TJLP SELIC

0.6%

5.8%

### According to Rati