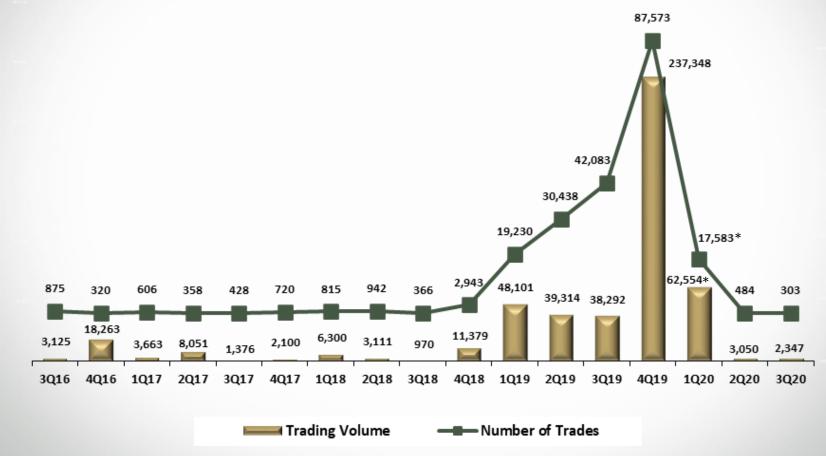

Liquidity

## **GSHP3**

#### Volume (R\$ thousand)

\*In 01/13/2020 the Company concluded a reverse stock split at a 36/1 ratio.

| GSHP3                      |           |
|----------------------------|-----------|
| Closing Price (09/30/2020) | R\$ 47.40 |
| Higher price in 3Q20       | R\$ 54.91 |
| Lower price in 3Q20        | R\$ 47.40 |
| Appreciation in 3Q20       | -6.1%     |