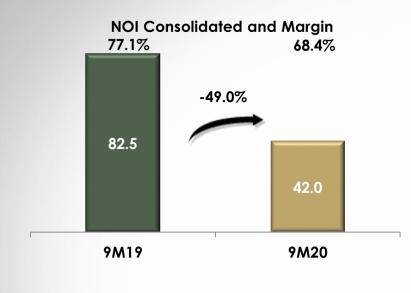

| 3Q19    | 3Q20    | Chg %  | 9M19    | 9M20    | Chg %  |
|---------------------------------------|---------|---------|--------|---------|---------|--------|
|                                       |         | Total   |        |         |         |        |
| Average GLA (m <sup>2</sup> )         | 71,830  | 67,214  | -6.4%  | 107,803 | 67,214  | -37.7% |
| Rent (R\$/m²)                         | 183.20  | 147.98  | -19.2% | 541.75  | 493.71  | -8.9%  |
| Average Managed GLA (m <sup>2</sup> ) | 285,607 | 270,347 | -5.3%  | 302,952 | 270,347 | -10.8% |
| Services (R\$/m <sup>2</sup> )        | 80.37   | 46.78   | -41.8% | 209.79  | 143.14  | -31.8% |



### Services Revenue – R\$ million



### Performance Indicators – R\$ million



### Performance Indicators – R\$ million





**Adjusted Net Result** 

Adjusted FFO



### Cash and Cash Equivalents X Debt (R\$ million)



93.2%

|       | 2020 | 2021 | 2022 | 2023 | 2024 | 2025 | 2026 | After<br>2026 | Total   | %    |
|-------|------|------|------|------|------|------|------|---------------|---------|------|
| CCI   | 3.5  | 14.6 | 16.2 | 18.0 | 20.0 | 22.8 | 19.9 | -             | 115.0   | 5.8  |
| Banks | 5.8  | 13.2 | -    | -    | -    | -    | -    | -             | 19.0    | 1.0  |
| Bonds | 9.3  | 0.7  | -    | -    | -    | -    | 50.3 | 1,777.3       | 1,837.6 | 93.  |
| Total | 18.6 | 28.5 | 16.2 | 18.0 | 20.0 | 22.8 | 70.2 | 1,777.3       | 1,971.6 | 100. |

USD TR TJLP SELIC

0.6%

5.8%

### According to Rating Agencies' Criteria\*



\*Considering 50% of the Subordinated Perpetual Bonds' balanc