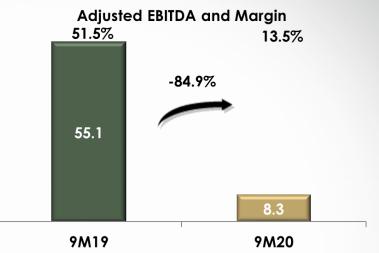

| 3Q19    | 3Q20    | Chg %  | 9M19    | 9M20    | Chg %  |
|---------------------------------------|---------|---------|--------|---------|---------|--------|
|                                       |         | Total   |        |         |         |        |
| Average GLA (m <sup>2</sup> )         | 71,830  | 67,214  | -6.4%  | 107,803 | 67,214  | -37.7% |
| Rent (R\$/m²)                         | 183.20  | 147.98  | -19.2% | 541.75  | 493.71  | -8.9%  |
| Average Managed GLA (m <sup>2</sup> ) | 285,607 | 270,347 | -5.3%  | 302,952 | 270,347 | -10.8% |
| Services (R\$/m <sup>2</sup> )        | 80.37   | 46.78   | -41.8% | 209.79  | 143.14  | -31.8% |



### Services Revenue – R\$ million



### Performance Indicators – R\$ million



### Performance Indicators – R\$ million





**Adjusted Net Result** 

Adjusted FFO



### Cash and Cash Equivalents X Debt (R\$ million)



93.2%

|       | 2020 | 2021 | 2022 | 2023 | 2024 | 2025 | 2026 | After<br>2026 | Total   | %    |
|-------|------|------|------|------|------|------|------|---------------|---------|------|
| CCI   | 3.5  | 14.6 | 16.2 | 18.0 | 20.0 | 22.8 | 19.9 | -             | 115.0   | 5.8  |
| Banks | 5.8  | 13.2 | -    | -    | -    | -    | -    | -             | 19.0    | 1.0  |
| Bonds | 9.3  | 0.7  | -    | -    | -    | -    | 50.3 | 1,777.3       | 1,837.6 | 93.  |
| Total | 18.6 | 28.5 | 16.2 | 18.0 | 20.0 | 22.8 | 70.2 | 1,777.3       | 1,971.6 | 100. |

USD TR TJLP SELIC

0.6%

5.8%

### According to Rating Agencies' Criteria\*



\*Considering 50% of the Subordinated Perpetual Bonds' balance