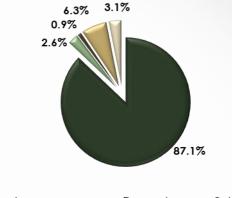

#### Services Revenue Breakdown - 3Q20

■Parking ■Energy ■Water

er 🛛 🖾 Management