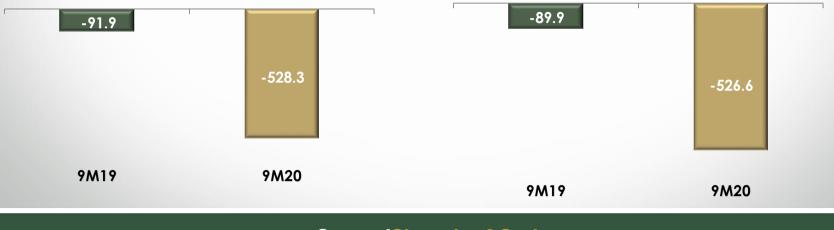

### Performance Indicators – R\$ million

**Adjusted Net Result** 

Adjusted FFO