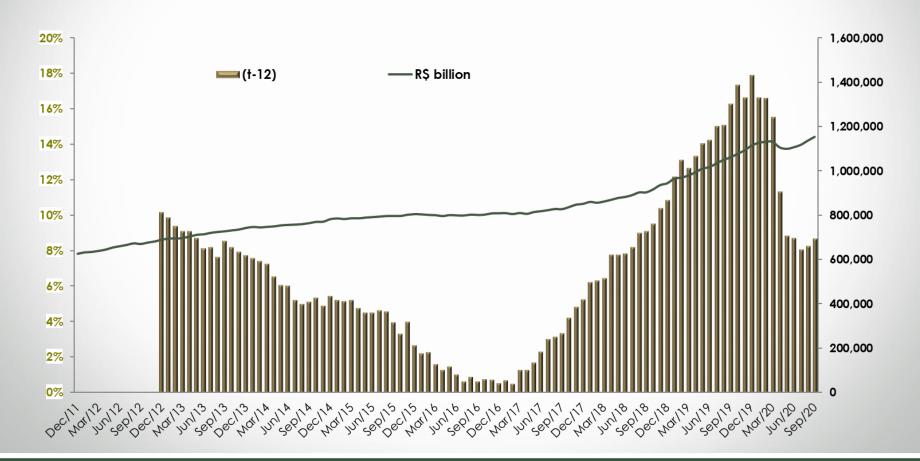

#### Credit volume for households Stock

#### Source: Central Bank Table prepared by General Shopping e Outlets do Brasil