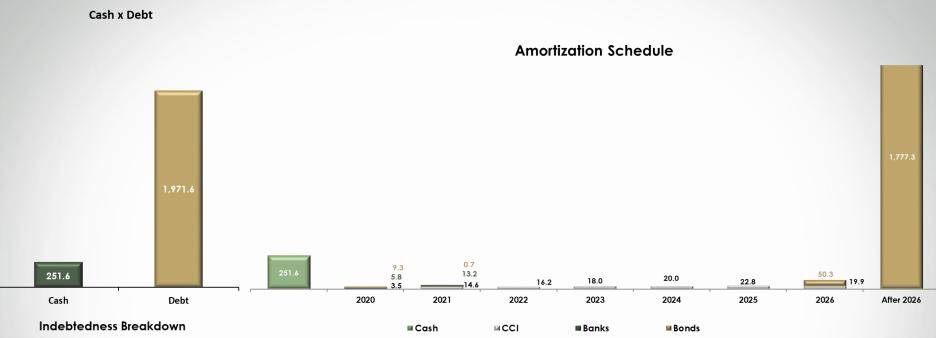

### Cash and Cash Equivalents X Debt (R\$ million)

93.2%

|       | 2020 | 2021 | 2022 | 2023 | 2024 | 2025 | 2026 | After<br>2026 | Total   | %    |
|-------|------|------|------|------|------|------|------|---------------|---------|------|
| CCI   | 3.5  | 14.6 | 16.2 | 18.0 | 20.0 | 22.8 | 19.9 | -             | 115.0   | 5.8  |
| Banks | 5.8  | 13.2 | -    | -    | -    | -    | -    | -             | 19.0    | 1.0  |
| Bonds | 9.3  | 0.7  | -    | -    | -    | -    | 50.3 | 1,777.3       | 1,837.6 | 93.  |
| Total | 18.6 | 28.5 | 16.2 | 18.0 | 20.0 | 22.8 | 70.2 | 1,777.3       | 1,971.6 | 100. |