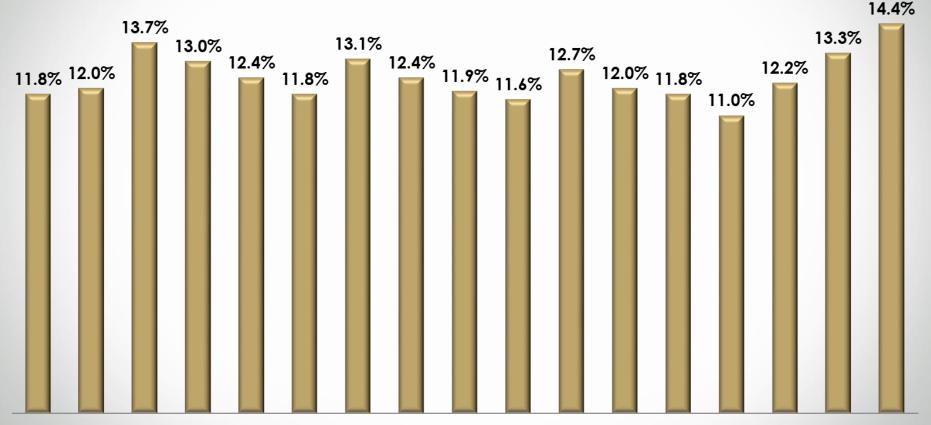

### **Economic Indicators**

### **Unemployment Rate per quarter**

#### 3Q16 4Q16 1Q17 2Q17 3Q17 4Q17 1Q18 2Q18 3Q18 4Q18 1Q19 2Q19 3Q19 4Q19 1Q20 2Q20 3Q20\*

\* Data elaborated without September, since IBGE has not published the information concerning this month until this presentation was concluded.