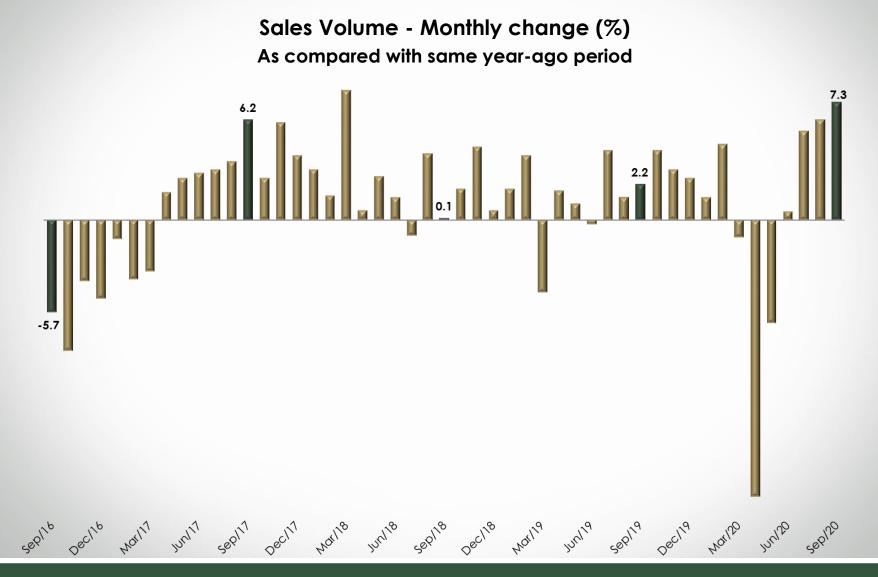

#### 20 10 0 -10 -20 -30 -40 -50 -60 -70 -80 Pharmaceutical, medical, Total - Retail Furniture and white/durable goods Supermarkets and hypermarkets Fabrics, clothing and footwear orthopedic and cosmetics Sep-18 0.1 0.8 1.2 -1.9 1.9 6.7 Oct-18 1.9 2.0 4.1 -2.2 Nov-18 5.2 2.7 7.6 4.5 3.6 Dec-18 -1.5 0.6 1.9 -4.7 7.2 Jan-19 2.3 -1.4 -2.8 7.3 1.9 Feb-19 4.0 1.3 10.8 2.7 10.0 Mar-19 -4.4 -5.8 -4.8 -4.8 3.7 Apr-19 1.8 1.5 -3.2 0.0 3.9 May-19 1.0 -1.1 -1.2 5.8 7.9 Jun-19 -0.3 0.8 -1.5 -6.6 5.0 🛛 Jul-19 4.3 1.7 6.5 7.4 8.5 Aug-19 2.5 -3.4 -1.3 5.2 1.4 Sep-19 -1.6 6.7 2.2 0.2 8.2 Oct-19 4.3 2.7 2.3 8.1 7.1 Nov-19 3.1 2.8 1.6 4.8 9.6 Dec-19 2.6 -2.9 -0.1 18.6 7.1 Jan-20 1.4 -3.0 2.6 11.0 7.1 Feb-20 4.7 4.1 0.8 11.8 7.8 Mar-20 -1.1 -39.7 -12.2 12.0 12.0 Apr-20 -17.1 5.8 -80.8 -35.7 -9.8 May-20 -6.4 11.0 -62.7 -8.0 -2.6 Jun-20 0.5 8.2 -43.6 25.0 7.1 Jul-20 5.5 11.7 -31.1 26.4 13.5 Aug-20 4.3 -6.1 9.0 6.2 36.3 Sep-20 7.3 5.6 -7.2 28.7 13.7

Retail Industry: Monthly Change (vs Same Year-Ago Period) of Sales Volume (Sep/18 – Sep/20)

Source: Brazilian Institute of Geography and Statistics (IBGE) Table prepared by General Shopping e Outlets do Brasil

### **Retail Growth**

Retail Industry: Monthly Change (vs Same Year-Ago Period) of Sales Volume (Sep/18 – Sep/20)

Source: Brazilian Institute of Geography and Statistics (IBGE) Table prepared by General Shopping e Outlets do Brasil