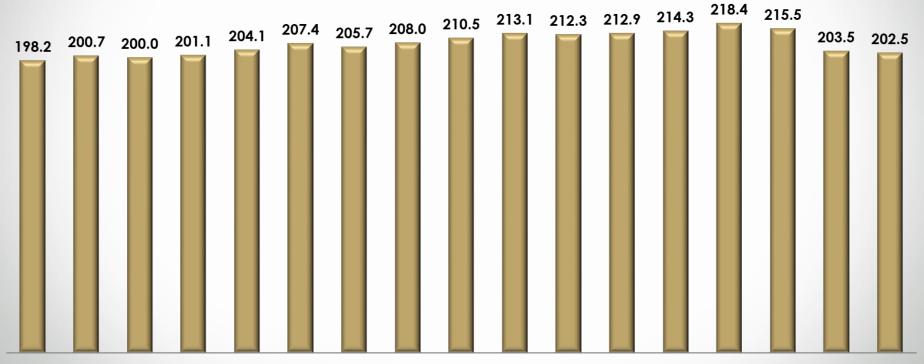

### **Economic Indicators**

### Real Income of the Employed Population R\$ billion per Quarter

#### 3Q16 4Q16 1Q17 2Q17 3Q17 4Q17 1Q18 2Q18 3Q18 4Q18 1Q19 2Q19 3Q19 4Q19 1Q20 2Q20 3Q20\*

\* Data elaborated without September, since IBGE has not published the information concerning this month until this presentation was concluded.