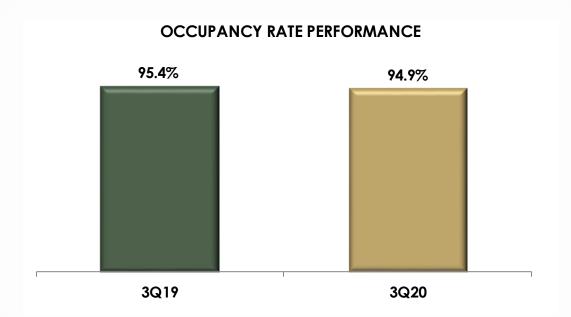

### **Gross Revenue**

| Description                           | 3Q19    | 3Q20    | Chg %  | 9M19    | 9M20    | Chg %  |
|---------------------------------------|---------|---------|--------|---------|---------|--------|
|                                       |         | Total   |        |         |         |        |
| Average GLA (m <sup>2</sup> )         | 71,830  | 67,214  | -6.4%  | 107,803 | 67,214  | -37.7% |
| Rent (R\$/m²)                         | 183.20  | 147.98  | -19.2% | 541.75  | 493.71  | -8.9%  |
| Average Managed GLA (m <sup>2</sup> ) | 285,607 | 270,347 | -5.3%  | 302,952 | 270,347 | -10.8% |
| Services (R\$/m <sup>2</sup> )        | 80.37   | 46.78   | -41.8% | 209.79  | 143.14  | -31.8% |