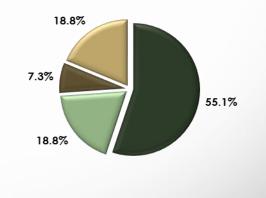

#### Rental Revenue Breakdown - 3Q20

Minimum Rent
 Percentage on Sales
 Key Money
 Advertising
 Straight Lining Revenue