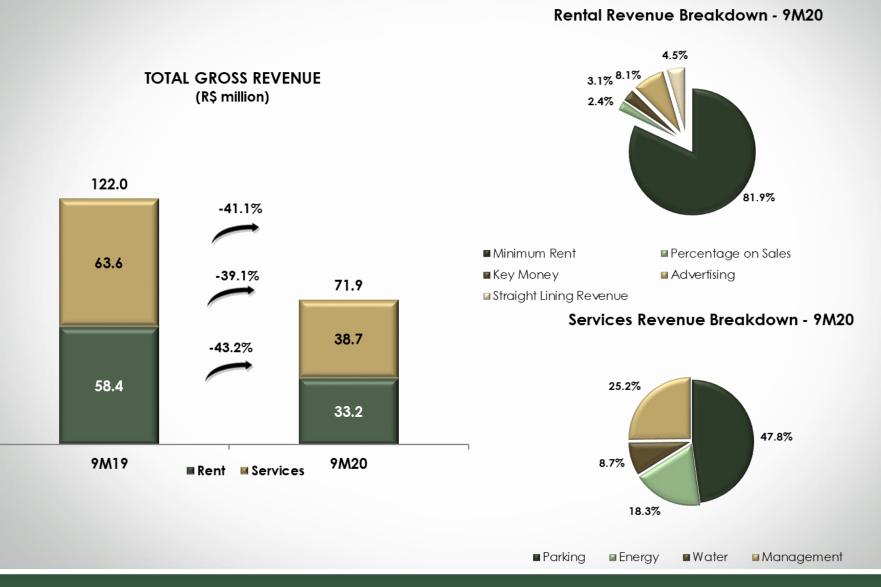

### **Gross Revenue**

#### Rental Revenue Breakdown - 3Q20

Minimum Rent
 Percentage on Sales
 Key Money
 Advertising
 Straight Lining Revenue

#### Services Revenue Breakdown - 3Q20

■Parking ■Energy ■Water

er 🛛 🖾 Management

### **Gross Revenue**

| Description                           | 3Q19    | 3Q20    | Chg %  | 9M19    | 9M20    | Chg %  |
|---------------------------------------|---------|---------|--------|---------|---------|--------|
|                                       |         | Total   |        |         |         |        |
| Average GLA (m <sup>2</sup> )         | 71,830  | 67,214  | -6.4%  | 107,803 | 67,214  | -37.7% |
| Rent (R\$/m²)                         | 183.20  | 147.98  | -19.2% | 541.75  | 493.71  | -8.9%  |
| Average Managed GLA (m <sup>2</sup> ) | 285,607 | 270,347 | -5.3%  | 302,952 | 270,347 | -10.8% |
| Services (R\$/m <sup>2</sup> )        | 80.37   | 46.78   | -41.8% | 209.79  | 143.14  | -31.8% |