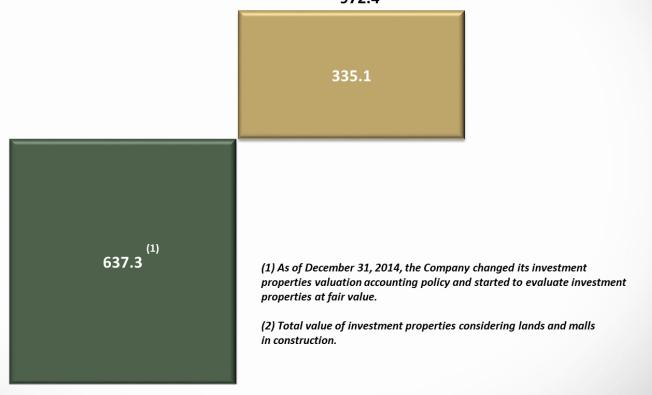

### Investment Properties- R\$ million

### **Investment Properties**

972.4 <sup>(2)</sup>

On January 30, 2020, the World Health Organization ("WHO") declared a global health emergency due to a fresh outbreak of Coronavirus with its origins in Wuhan, China (the COVID-19 outbreak) and the risks for the international community, given the capacity of the virus to spread globally beyond its point of origin. In March, 2020, the WHO subsequently classified the COVID-19 outbreak as a pandemic in the light of increasing global exposure.