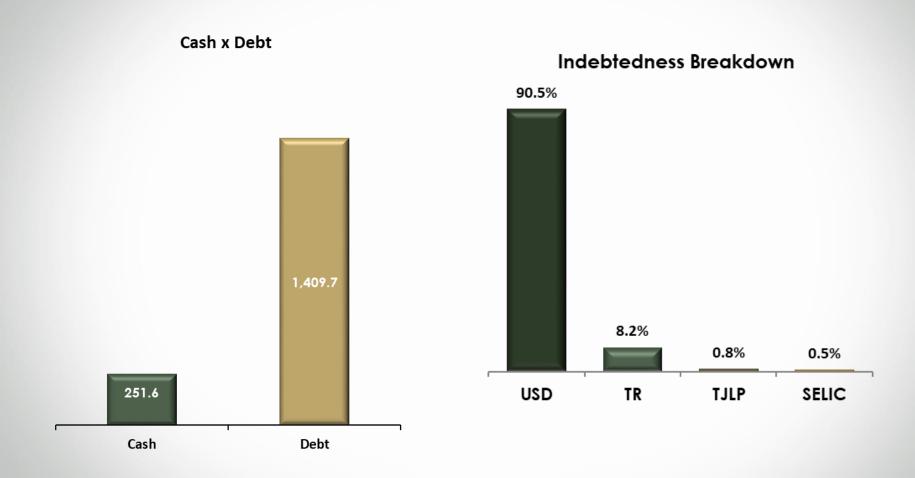

### Cash and Cash Equivalents X Debt (R\$ million)

93.2%

|       | 2020 | 2021 | 2022 | 2023 | 2024 | 2025 | 2026 | After<br>2026 | Total   | %    |
|-------|------|------|------|------|------|------|------|---------------|---------|------|
| CCI   | 3.5  | 14.6 | 16.2 | 18.0 | 20.0 | 22.8 | 19.9 | -             | 115.0   | 5.8  |
| Banks | 5.8  | 13.2 | -    | -    | -    | -    | -    | -             | 19.0    | 1.0  |
| Bonds | 9.3  | 0.7  | -    | -    | -    | -    | 50.3 | 1,777.3       | 1,837.6 | 93.  |
| Total | 18.6 | 28.5 | 16.2 | 18.0 | 20.0 | 22.8 | 70.2 | 1,777.3       | 1,971.6 | 100. |

USD TR TJLP SELIC

0.6%

5.8%

### According to Rating Agencies' Criteria\*

\*Considering 50% of the Subordinated Perpetual Bonds' balance as Equity, amounting to R\$ 561.9 million.