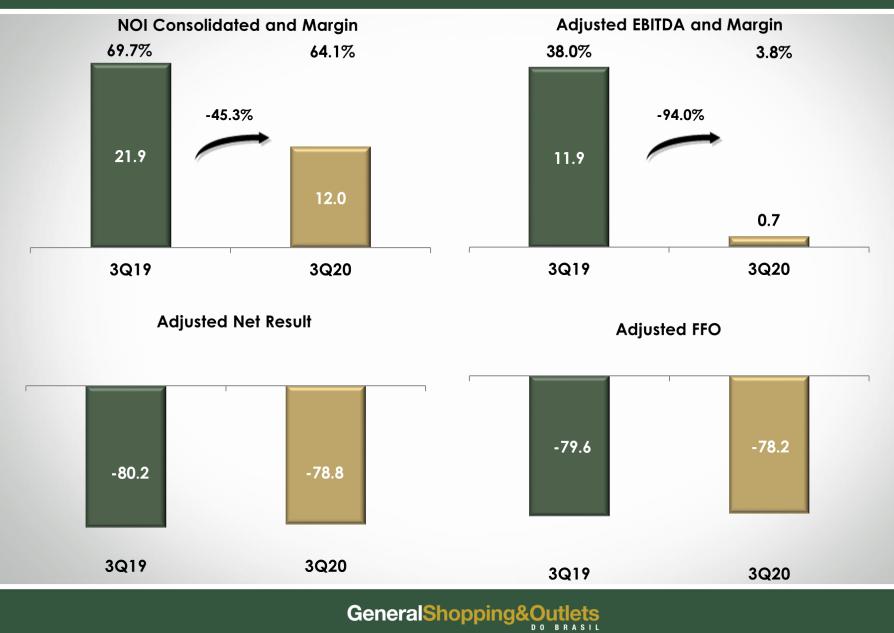

### Performance Indicators – R\$ million

### Performance Indicators – R\$ million

**Adjusted Net Result** 

Adjusted FFO