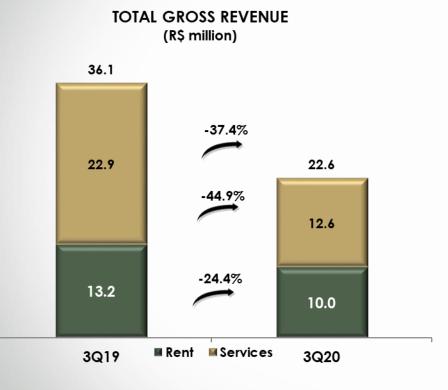

### **Gross Revenue**

### **Gross Revenue**

| Description                           | 3Q19    | 3Q20    | Chg %  | 9M19    | 9M20    | Chg %  |
|---------------------------------------|---------|---------|--------|---------|---------|--------|
|                                       |         | Total   |        |         |         |        |
| Average GLA (m <sup>2</sup> )         | 71,830  | 67,214  | -6.4%  | 107,803 | 67,214  | -37.7% |
| Rent (R\$/m²)                         | 183.20  | 147.98  | -19.2% | 541.75  | 493.71  | -8.9%  |
| Average Managed GLA (m <sup>2</sup> ) | 285,607 | 270,347 | -5.3%  | 302,952 | 270,347 | -10.8% |
| Services (R\$/m <sup>2</sup> )        | 80.37   | 46.78   | -41.8% | 209.79  | 143.14  | -31.8% |