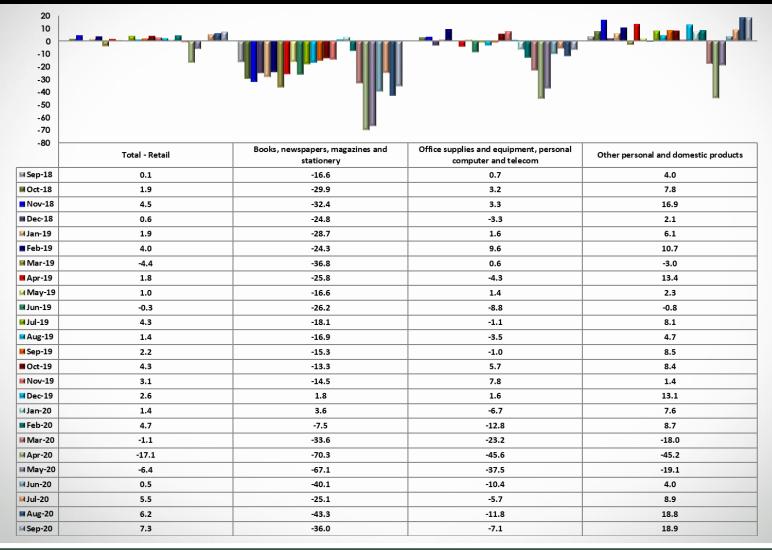

### **Retail Growth**

#### 20 10 0 -10 -20 -30 -40 -50 -60 -70 -80 Pharmaceutical, medical, Total - Retail Furniture and white/durable goods Supermarkets and hypermarkets Fabrics, clothing and footwear orthopedic and cosmetics Sep-18 0.1 0.8 1.2 -1.9 1.9 6.7 Oct-18 1.9 2.0 4.1 -2.2 Nov-18 5.2 2.7 7.6 4.5 3.6 Dec-18 -1.5 0.6 1.9 -4.7 7.2 Jan-19 2.3 -1.4 -2.8 7.3 1.9 Feb-19 4.0 1.3 10.8 2.7 10.0 Mar-19 -4.4 -5.8 -4.8 -4.8 3.7 Apr-19 1.8 1.5 -3.2 0.0 3.9 May-19 1.0 -1.1 -1.2 5.8 7.9 Jun-19 -0.3 0.8 -1.5 -6.6 5.0 🛛 Jul-19 4.3 1.7 6.5 7.4 8.5 Aug-19 2.5 -3.4 -1.3 5.2 1.4 Sep-19 -1.6 6.7 2.2 0.2 8.2 Oct-19 4.3 2.7 2.3 8.1 7.1 Nov-19 3.1 2.8 1.6 4.8 9.6 Dec-19 2.6 -2.9 -0.1 18.6 7.1 Jan-20 1.4 -3.0 2.6 11.0 7.1 Feb-20 4.7 4.1 0.8 11.8 7.8 Mar-20 -1.1 -39.7 -12.2 12.0 12.0 Apr-20 -17.1 5.8 -80.8 -35.7 -9.8 May-20 -6.4 11.0 -62.7 -8.0 -2.6 Jun-20 0.5 8.2 -43.6 25.0 7.1 Jul-20 5.5 11.7 -31.1 26.4 13.5 Aug-20 4.3 -6.1 9.0 6.2 36.3 Sep-20 7.3 5.6 -7.2 28.7 13.7

Retail Industry: Monthly Change (vs Same Year-Ago Period) of Sales Volume (Sep/18 – Sep/20)

Source: Brazilian Institute of Geography and Statistics (IBGE) Table prepared by General Shopping e Outlets do Brasil

### **Retail Growth**

Retail Industry: Monthly Change (vs Same Year-Ago Period) of Sales Volume (Sep/18 – Sep/20)

Source: Brazilian Institute of Geography and Statistics (IBGE) Table prepared by General Shopping e Outlets do Brasil