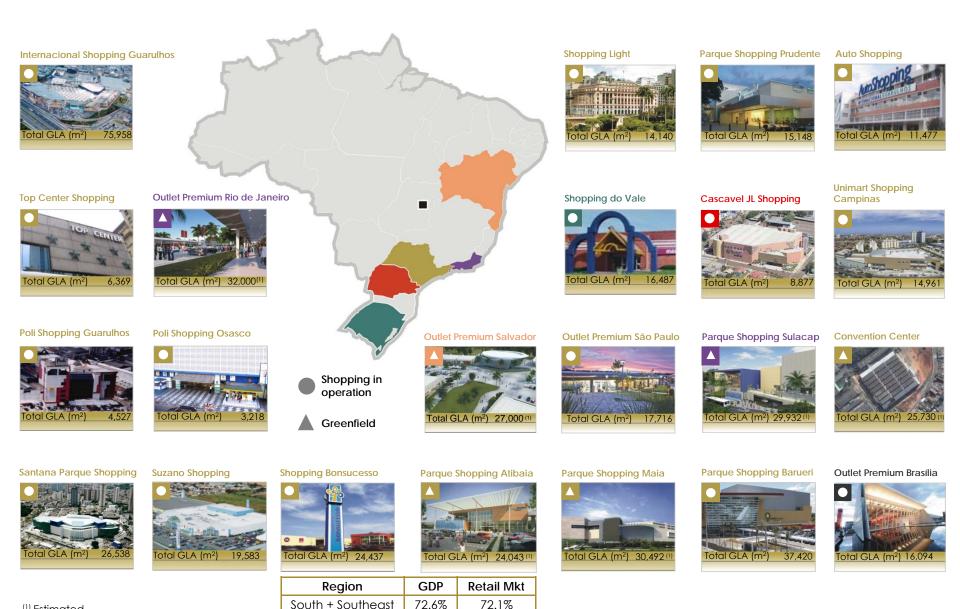

32    | 15,265  | _                           |
| Outlet Premium Salvador*       | 98.0%         | 27,000    | 26,460  | _                           |
| Outlet Premium Rio de Janeiro* | 98.0%         | 32,000    | 31,360  | _                           |
| Convention Center              | 100.0%        | 25,730    | 25,730  | _                           |
| Parque Shopping Maia           | <b>96</b> .5% | 30,492    | 29,425  | _                           |
| Parque Shopping Atibaia        | 100.0%        | 24,043    | 24,043  |                             |
|                                | 90.0%         | 169,197   | 152,283 |                             |

<sup>(\*)</sup> Company may sell up to 48% of the project to BR Partners Fund.

### **Geographic Distribution**

## GeneralShopping



Source: IBGE 2010

### **Geographic Distribution**





15,371,654

2015

Source: Alshop Directory, ABRASCE Directory and Companies Prepared by General Shopping Brasil

#### Portfolio

## GeneralShopping





#### Case - Outlet

## GeneralShopping



# **Outlet Premium São Paulo**

•Type: Greenfield

•Stake: 50%

Influence area (inhabitants): super-regional

Occupancy Rate: 98.0% (at opening) - 100.0% today

•Description: First outlet of the country. Entrance for main brands with

outlet operations. Located on the highway which connects São Paulo

capital to the Campinas metropolitan region. Power center

comprising hotel and 2 theme parks.

Initiative: Sales channel for remainder merchandise with occupancy

costs suitable to the off-price operation

## Outlet Premium São Paulo- Greenfie