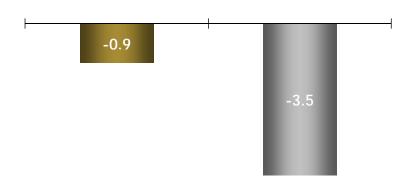

| 4Q11    | 4Q12    | Chg % | 2011    | 2012    | Chg % |  |  |  |
|--------------------------------|---------|---------|-------|---------|---------|-------|--|--|--|
| GSB (Total)                    |         |         |       |         |         |       |  |  |  |
| Average GLA (m <sup>2</sup> )  | 198,893 | 255,073 | 28.2% | 193,468 | 230,710 | 19.3% |  |  |  |
| Rent (R\$/m²)                  | 170.34  | 182.29  | 7.0%  | 596.12  | 652.57  | 9.5%  |  |  |  |
| Services (R\$/m <sup>2</sup> ) | 47.19   | 58.74   | 24.5% | 164.51  | 197.47  | 20.0% |  |  |  |
| Total (R\$/m <sup>2</sup> )    | 217.53  | 241.03  | 10.8% | 760.63  | 850.04  | 11.8% |  |  |  |

#### **Occupancy Rate Performance**





### Performance Indicators – R\$ million



**Adjusted Net Result** 











4Q12

4Q11

### Performance Indicators – R\$ million





Adjusted EBITDA and Margin









2012

### Cash X Debt (R\$ million)







| Amortization Schedule |       |      |      |      |      |      |      |      |      |               |         |        |
|-----------------------|-------|------|------|------|------|------|------|------|------|---------------|---------|--------|
|                       | 2013  | 2014 | 2015 | 2016 | 2017 | 2018 | 2019 | 2020 | 2021 | After<br>2021 | Total   | %      |
| CCI                   | 117.6 | 34.6 | 39.4 | 45.0 | 51.2 | 47.4 | 25.0 | 18.3 | 16.0 | 21.4          | 415.9   | 30.3%  |
| Banks                 | 23.7  | 27.3 | 19.1 | 19.0 | 14.9 | 8.1  | 8.1  | 7.9  | 7.9  | 3.5           | 139.5   | 10.2%  |
| Perpetual Bonds       | 20.6  | -