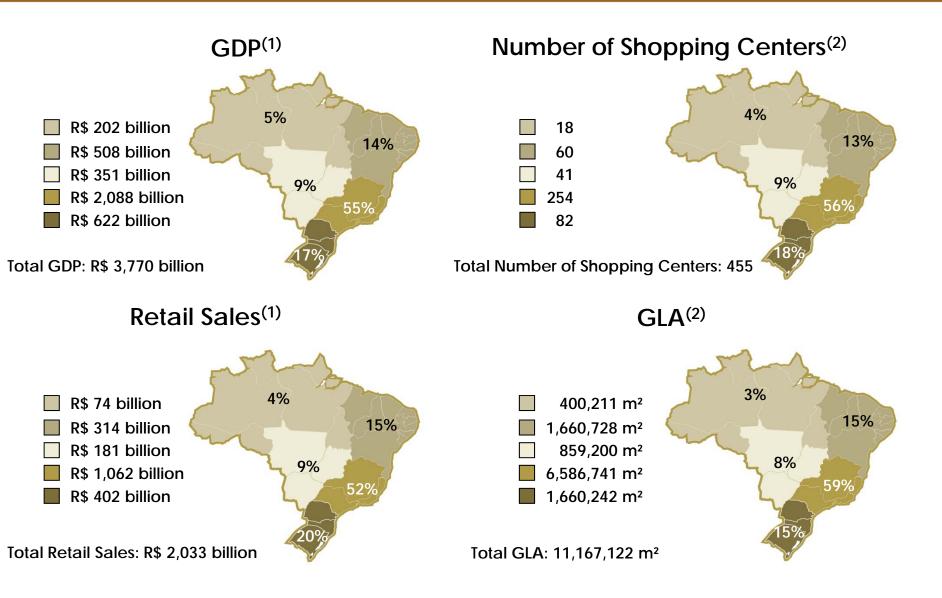

et Premium Salvador*       | 98.0%         | 27,000    | 26,460  | _                           |
| Outlet Premium Rio de Janeiro* | 98.0%         | 32,000    | 31,360  | _                           |
| Convention Center              | 100.0%        | 25,730    | 25,730  | _                           |
| Parque Shopping Maia           | <b>96</b> .5% | 30,492    | 29,425  | _                           |
| Parque Shopping Atibaia        | 100.0%        | 24,043    | 24,043  |                             |
|                                | 90.0%         | 169,197   | 152,283 |                             |

<sup>(\*)</sup> Company may sell up to 48% of the project to BR Partners Fund.

### **Geographic Distribution**

## GeneralShopping



Source: IBGE 2010

### **Geographic Distribution**





15,371,654

2015

Source: Alshop Directory, ABRASCE Directory and Companies Prepared by General Shopping Brasil

#### Portfolio

## GeneralShopping





#### Case - Outlet

## GeneralShopping



# **Outlet Premium São Paulo**

•Type: Greenfield

•Stake: 50%

Influence area (inhabitants): super-regional

Occupancy Rate: 98.0% (at opening) - 100.0% today

•Description: First outlet of the country. Entrance for main brands with

outlet operations. Located on the highway which connects São Paulo

capital to the Campinas metropolitan region. Power center

comprising hotel and 2 theme parks.

Initiative: Sales channel for remainder merchandise with occupancy

costs suitable to the off-price operation

## Outlet Premium São Paulo- Greenfield

# GeneralShopping







#### Case - Outlet

## Ge