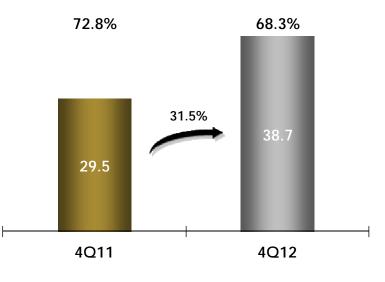

| 4Q11    | 4Q12    | Chg % | 2011    | 2012    | Chg % |  |  |  |
|--------------------------------|---------|---------|-------|---------|---------|-------|--|--|--|
| GSB (Total)                    |         |         |       |         |         |       |  |  |  |
| Average GLA (m <sup>2</sup> )  | 198,893 | 255,073 | 28.2% | 193,468 | 230,710 | 19.3% |  |  |  |
| Rent (R\$/m²)                  | 170.34  | 182.29  | 7.0%  | 596.12  | 652.57  | 9.5%  |  |  |  |
| Services (R\$/m <sup>2</sup> ) | 47.19   | 58.74   | 24.5% | 164.51  | 197.47  | 20.0% |  |  |  |
| Total (R\$/m <sup>2</sup> )    | 217.53  | 241.03  | 10.8% | 760.63  | 850.04  | 11.8% |  |  |  |

#### **Occupancy Rate Performance**





### Performance Indicators – R\$ million



**Adjusted Net Result** 











4Q12

4Q11

### Performance Indicators – R\$ million





Adjusted EBITDA and Margin









2012

### Cash X Debt (R\$ million)







| Amortization Schedule |       |      |      |      |      |      |      |      |      |               |         |        |
|-----------------------|-------|------|------|------|------|------|------|------|------|---------------|---------|--------|
|                       | 2013  | 2014 | 2015 | 2016 | 2017 | 2018 | 2019 | 2020 | 2021 | After<br>2021 | Total   | %      |
| CCI                   | 117.6 | 34.6 | 39.4 | 45.0 | 51.2 | 47.4 | 25.0 | 18.3 | 16.0 | 21.4          | 415.9   | 30.3%  |
| Banks                 | 23.7  | 27.3 | 19.1 | 19.0 | 14.9 | 8.1  | 8.1  | 7.9  | 7.9  | 3.5           | 139.5   | 10.2%  |
| Perpetual Bonds       | 20.6