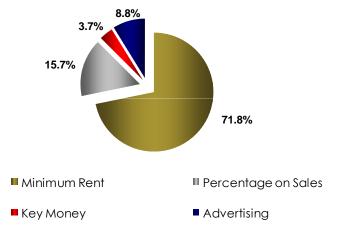

| Nr. Shares | Type of investor <sup>(*)</sup> |  |  |
|----------------------------|------------|---------------------------------|--|--|
| Controlling<br>shareholder | 30,000,000 | -                               |  |  |
| Free float                 |            | 58.9% - Brazilian               |  |  |
|                            | 20,480,600 | 37.9 - Foreign                  |  |  |
|                            |            | 3.2% - Individual               |  |  |
| Total                      | 50,480,600 | -                               |  |  |

Free float Controlling shareholder

Listed since July 2007

Market-making activities (through broker XP Investimentos) since October/10









# **Financial Performance**





#### Gross Revenue – R\$ million

### GeneralShopping







#### SERVICES REVENUE BREAKDOWN - 4Q12



#### **RENTAL REVENUE BREAKDOWN - 2012**





#### SERVICES REVENUE BREAKDOWN - 2012



Water Management

| Description                    | 4Q11    | 4Q12    | Chg % | 2011    | 2012    | Chg % |  |  |  |
|--------------------------------|---------|---------|-------|---------|---------|-------|--|--|--|
| GSB (Total)                    |         |         |       |         |         |       |  |  |  |
| Average GLA (m <sup>2</sup> )  | 198,893 | 255,073 | 28.2% | 193,468 | 230,710 | 19.3% |  |  |  |
| Rent (R\$/m²)                  | 170.34  | 182.29  | 7.0%  | 596.12  | 652.57  | 9.5%  |  |  |  |
| Services (R\$/m <sup>2</sup> ) | 47.19   | 58.74   | 24.5% | 164.51  | 197.47  | 20.0% |  |  |  |
| Total (R\$/m <sup>2</sup> )    | 217.53  | 241.0