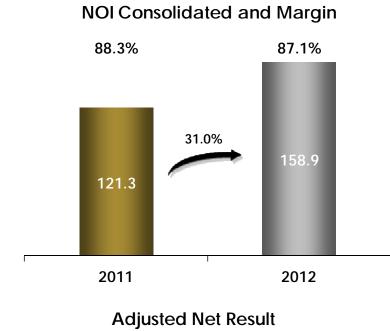

2    | Chg % |  |  |  |
|--------------------------------|---------|---------|-------|---------|---------|-------|--|--|--|
| GSB (Total)                    |         |         |       |         |         |       |  |  |  |
| Average GLA (m <sup>2</sup> )  | 198,893 | 255,073 | 28.2% | 193,468 | 230,710 | 19.3% |  |  |  |
| Rent (R\$/m²)                  | 170.34  | 182.29  | 7.0%  | 596.12  | 652.57  | 9.5%  |  |  |  |
| Services (R\$/m <sup>2</sup> ) | 47.19   | 58.74   | 24.5% | 164.51  | 197.47  | 20.0% |  |  |  |
| Total (R\$/m <sup>2</sup> )    | 217.53  | 241.03  | 10.8% | 760.63  | 850.04  | 11.8% |  |  |  |

#### **Occupancy Rate Performance**





### Performance Indicators – R\$ million



**Adjusted Net Result** 











4Q12

4Q11

### Performance Indicators – R\$ million





Adjusted EBITDA and Margin









2012

### Cash X Debt (R\$ million)







| Amortization Schedule |       |      |      |      |      |      |      |      |      |               |         |        |
|-----------------------|-------|------|------|------|------|------|------|------|------|---------------|---------|--------|
|                       | 2013  | 2014 | 2015 | 2016 | 2017 | 2018 | 2019 | 2020 | 2021 | After<br>2021 | Total   | %      |
| CCI                   | 117.6 | 34.6 | 39.4 | 45.0 | 51.2 | 47.4 | 25.0 | 18.3 | 16.0 | 21.4          | 415.9   | 30.3%  |
| Banks                 | 23.7  | 27.3 | 19.1 | 19.0 | 14.9 | 8.1  | 8.1  | 7.9  | 7.9  | 3.5           | 139.5   | 10.2%  |
| Perpetual Bonds       | 20.6  | -    | -    | -    | -    | -    | -    | -    | -    | 79