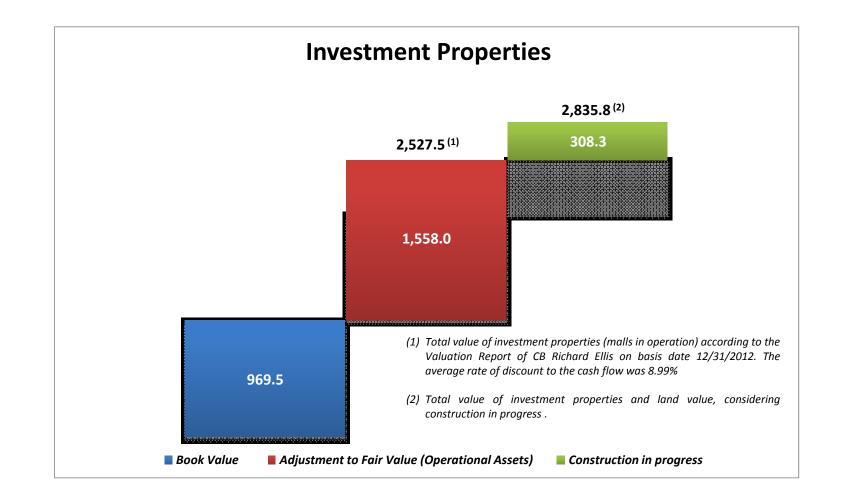

|-----------------------|-------|------|------|------|------|------|------|------|------|---------------|---------|--------|
|                       | 2013  | 2014 | 2015 | 2016 | 2017 | 2018 | 2019 | 2020 | 2021 | After<br>2021 | Total   | %      |
| CCI                   | 117.6 | 34.6 | 39.4 | 45.0 | 51.2 | 47.4 | 25.0 | 18.3 | 16.0 | 21.4          | 415.9   | 30.3%  |
| Banks                 | 23.7  | 27.3 | 19.1 | 19.0 | 14.9 | 8.1  | 8.1  | 7.9  | 7.9  | 3.5           | 139.5   | 10.2%  |
| Perpetual Bonds       | 20.6  | -    | -    | -    | -    | -    | -    | -    | -    | 798.0         | 818.6   | 59.5%  |
| Total                 | 161.9 | 61.9 | 58.5 | 64.0 | 66.1 | 55.5 | 33.1 | 26.2 | 23.9 | 822.9         | 1,374.0 | 100.0% |

### According to Rating Agencies' Criteria\*





### **GSB INVESTOR RELATIONS**

### Alessandro Poli Veronezi

**IR Officer** 

### Marcio Snioka

**IR Superintendent** 

55 11 3159-5100

dri@generalshopping.com.br

www.generalshopping.com.br