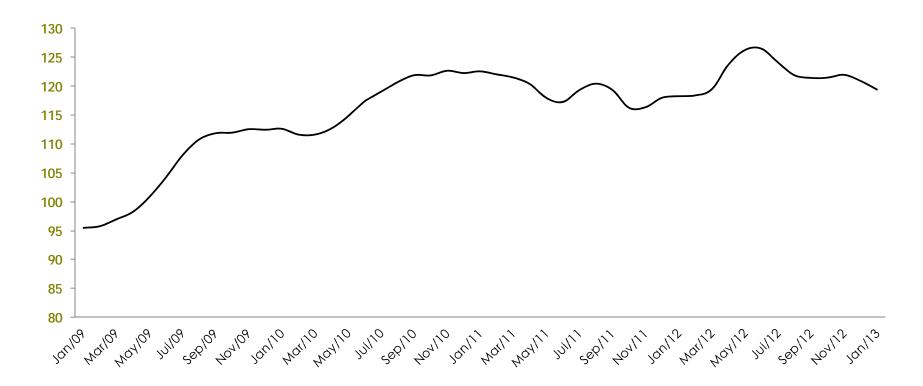

#### Individuals and General

**Consumer Confidence Index** 

Index - Quarterly Moving Average

Sales Volume - Monthly change (%) As compared with same year-ago period

Source: PMC-IBGE Table prepared by General Shopping Brasil