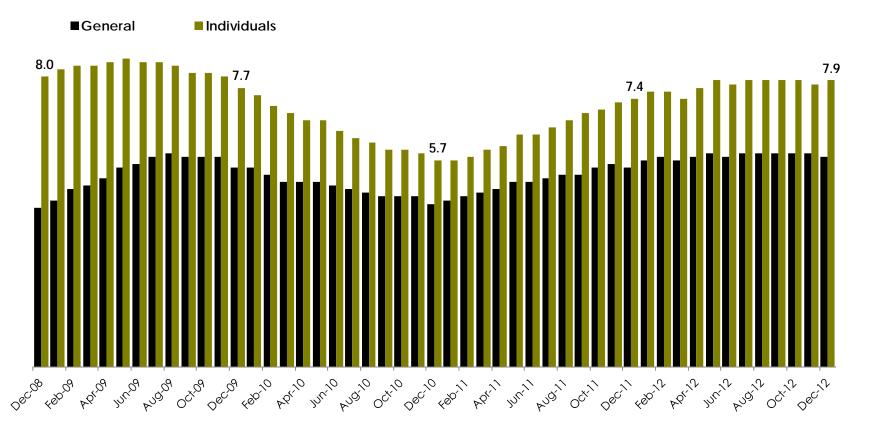

### **Default Rate**

#### Individuals and General

**Consumer Confidence Index** 

Index - Quarterly Moving Average

Sales Volume - Monthly change (%) As compared with same year-ago period

Source: PMC-IBGE Table prepared by General Shopping Brasil