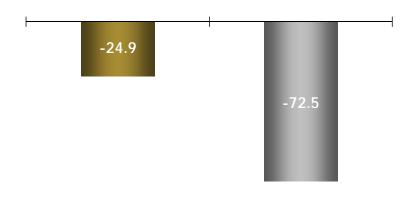

---------------------|---------|---------|-------|---------|---------|-------|--|--|--|
| GSB (Total)                    |         |         |       |         |         |       |  |  |  |
| Average GLA (m <sup>2</sup> )  | 198,893 | 255,073 | 28.2% | 193,468 | 230,710 | 19.3% |  |  |  |
| Rent (R\$/m²)                  | 170.34  | 182.29  | 7.0%  | 596.12  | 652.57  | 9.5%  |  |  |  |
| Services (R\$/m <sup>2</sup> ) | 47.19   | 58.74   | 24.5% | 164.51  | 197.47  | 20.0% |  |  |  |
| Total (R\$/m <sup>2</sup> )    | 217.53  | 241.03  | 10.8% | 760.63  | 850.04  | 11.8% |  |  |  |

#### **Occupancy Rate Performance**





### Performance Indicators – R\$ million



**Adjusted Net Result** 











4Q12

4Q11

### Performance Indicators – R\$ million





Adjusted EBITDA and Margin









2012

### Cash X Debt (R\$ million)







| Amortization Schedule |       |      |      |      |      |      |      |      |      |               |         |        |
|-----------------------|-------|------|------|------|------|------|------|------|------|---------------|---------|--------|
|                       | 2013  | 2014 | 2015 | 2016 | 2017 | 2018 | 2019 | 2020 | 2021 | After<br>2021 | Total   | %      |
| CCI                   | 117.6 | 34.6 | 39.4 | 45.0 | 51.2 | 47.4 | 25.0 | 18.3 | 16.0 | 21.4          | 415.9   | 30.3%  |
| Banks                 | 23.7  | 27.3 | 19.1 | 19.0 | 14.9 | 8.1  | 8.1  | 7.9  | 7.9  | 3.5           | 139.5   | 10.2%  |
| Perpetual Bonds       | 20.6  | -    | -    | -    | -    | -    | -    | -    | -    | 798.0         | 818.6   | 59.5%  |
| T