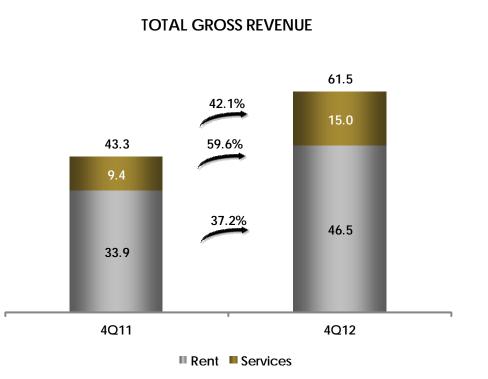

| Nr. Shares | Type of investor <sup>(*)</sup> |  |  |
|----------------------------|------------|---------------------------------|--|--|
| Controlling<br>shareholder | 30,000,000 | -                               |  |  |
| Free float                 |            | 58.9% - Brazilian               |  |  |
|                            | 20,480,600 | 37.9 - Foreign                  |  |  |
|                            |            | 3.2% - Individual               |  |  |
| Total                      | 50,480,600 | -                               |  |  |

Free float Controlling shareholder

Listed since July 2007

Market-making activities (through broker XP Investimentos) since October/10









# **Financial Performance**





#### Gross Revenue – R\$ million

### GeneralShopping







#### SERVICES REVENUE BREAKDOWN - 4Q12



#### **RENTAL REVENUE BREAKDOWN - 2012**





#### SERVICES REVENUE BREAKDOWN - 2012



Water Management

| Description                    | 4Q11    | 4Q12    | Chg % | 2011    | 2012    | Chg % |  |  |  |
|--------------------------------|---------|---------|-------|---------|---------|-------|--|--|--|
| GSB (Total)                    |         |         |       |         |         |       |  |  |  |
| Average GLA (m <sup>2</sup> )  | 198,893 | 255,073 | 28.2% | 193,468 | 230,710 | 19.3% |  |  |  |
| Rent (R\$/m²)                  | 170.34  | 182.29  | 7.0%  | 596.12  | 652.57  | 9.5%  |  |  |  |
| Services (R\$/m <sup>2</sup> ) | 47.19   | 58.74   | 24.5% | 164.51  | 197.47  | 20.0% |  |  |  |
| Total (R\$/m <sup>2</sup> )    | 217.53  | 241