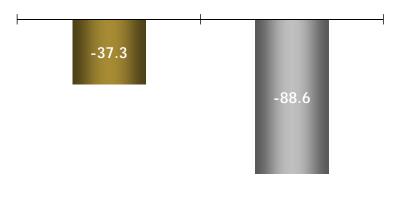

| Chg % |  |  |  |
|--------------------------------|---------|---------|-------|---------|---------|-------|--|--|--|
| GSB (Total)                    |         |         |       |         |         |       |  |  |  |
| Average GLA (m <sup>2</sup> )  | 198,893 | 255,073 | 28.2% | 193,468 | 230,710 | 19.3% |  |  |  |
| Rent (R\$/m²)                  | 170.34  | 182.29  | 7.0%  | 596.12  | 652.57  | 9.5%  |  |  |  |
| Services (R\$/m <sup>2</sup> ) | 47.19   | 58.74   | 24.5% | 164.51  | 197.47  | 20.0% |  |  |  |
| Total (R\$/m <sup>2</sup> )    | 217.53  | 241.03  | 10.8% | 760.63  | 850.04  | 11.8% |  |  |  |

#### **Occupancy Rate Performance**





### Performance Indicators – R\$ million



**Adjusted Net Result** 











4Q12

4Q11

### Performance Indicators – R\$ million





Adjusted EBITDA and Margin









2012

### Cash X Debt (R\$ million)







| Amortization Schedule |       |      |      |      |      |      |      |      |      |               |         |        |
|-----------------------|-------|------|------|------|------|------|------|------|------|---------------|---------|--------|
|                       | 2013  | 2014 | 2015 | 2016 | 2017 | 2018 | 2019 | 2020 | 2021 | After<br>2021 | Total   | %      |
| CCI                   | 117.6 | 34.6 | 39.4 | 45.0 | 51.2 | 47.4 | 25.0 | 18.3 | 16.0 | 21.4          | 415.9   | 30.3%  |
| Banks                 | 23.7  | 27.3 | 19.1 | 19.0 | 14.9 | 8.1  | 8.1  | 7.9  | 7.9  | 3.5           | 139.5   | 10.2%  |
| Perpetual Bonds       | 20.6  | -    | -    | -    | -    | -    | -    | -    | -    | 798.