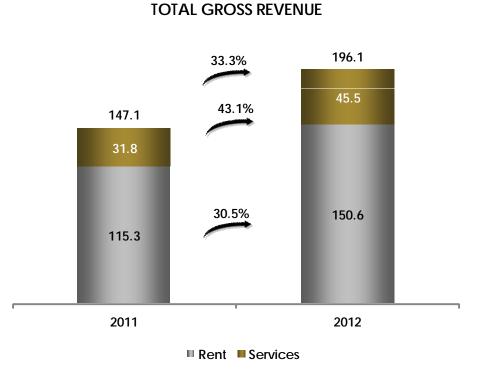

-|------------|---------------------------------|--|--|
| Controlling<br>shareholder | 30,000,000 | -                               |  |  |
| Free float                 |            | 58.9% - Brazilian               |  |  |
|                            | 20,480,600 | 37.9 - Foreign                  |  |  |
|                            |            | 3.2% - Individual               |  |  |
| Total                      | 50,480,600 | -                               |  |  |

Free float Controlling shareholder

Listed since July 2007

Market-making activities (through broker XP Investimentos) since October/10









# **Financial Performance**





#### Gross Revenue – R\$ million

### GeneralShopping







#### SERVICES REVENUE BREAKDOWN - 4Q12



#### **RENTAL REVENUE BREAKDOWN - 2012**





#### SERVICES REVENUE BREAKDOWN - 2012



Water Management

| Description                    | 4Q11    | 4Q12    | Chg % | 2011    | 2012    | Chg % |  |  |  |
|--------------------------------|---------|---------|-------|---------|---------|-------|--|--|--|
| GSB (Total)                    |         |         |       |         |         |       |  |  |  |
| Average GLA (m <sup>2</sup> )  | 198,893 | 255,073 | 28.2% | 193,468 | 230,710 | 19.3% |  |  |  |
| Rent (R\$/m²)                  | 170.34  | 182.29  | 7.0%  | 596.12  | 652.57  | 9.5%  |  |  |  |
| Services (R\$/m <sup>2</sup> ) | 47.19   | 58.74   | 24.5% | 164.51  | 197.47  | 20.0% |  |  |  |
| Total (R\$/m <sup>2</sup> )    | 217.53  | 241.03  | 10.8% | 760.63  | 850.04  | 11.8% |  |  |  |

#### **Occupancy Rate Performance**