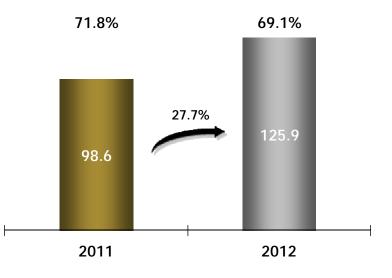

-------------------------|---------|---------|-------|---------|---------|-------|--|--|--|
| GSB (Total)                    |         |         |       |         |         |       |  |  |  |
| Average GLA (m <sup>2</sup> )  | 198,893 | 255,073 | 28.2% | 193,468 | 230,710 | 19.3% |  |  |  |
| Rent (R\$/m²)                  | 170.34  | 182.29  | 7.0%  | 596.12  | 652.57  | 9.5%  |  |  |  |
| Services (R\$/m <sup>2</sup> ) | 47.19   | 58.74   | 24.5% | 164.51  | 197.47  | 20.0% |  |  |  |
| Total (R\$/m <sup>2</sup> )    | 217.53  | 241.03  | 10.8% | 760.63  | 850.04  | 11.8% |  |  |  |

#### **Occupancy Rate Performance**





### Performance Indicators – R\$ million



**Adjusted Net Result** 











4Q12

4Q11

### Performance Indicators – R\$ million





Adjusted EBITDA and Margin









2012

### Cash X Debt (R\$ million)







| Amortization Schedule |       |      |      |      |      |      |      |      |      |               |         |        |
|-----------------------|-------|------|------|------|------|------|------|------|------|---------------|---------|--------|
|                       | 2013  | 2014 | 2015 | 2016 | 2017 | 2018 | 2019 | 2020 | 2021 | After<br>2021 | Total   | %      |
| CCI                   | 117.6 | 34.6 | 39.4 | 45.0 | 51.2 | 47.4 | 25.0 | 18.3 | 16.0 | 21.4          | 415.9   | 30.3%  |
| Banks                 | 23.7  | 27.3 | 19.1 | 19.0 | 14.9 | 8.1  | 8.1  | 7.9  | 7.9  | 3.5           | 139.5   | 10.2%  |
| Perpetual Bonds       | 20.6  | -    | -    | -    | -    | -    | -    | -    | -    | 798.0         | 818.6   | 59.5%  |