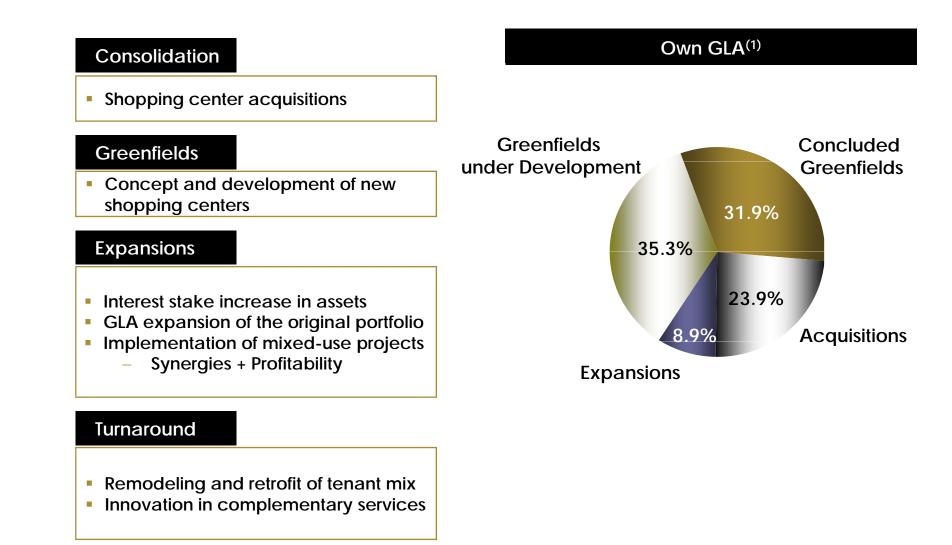

| 31,360  | _                           |
| Convention Center              | 100.0%        | 25,730    | 25,730  | _                           |
| Parque Shopping Maia           | <b>96</b> .5% | 30,492    | 29,425  | _                           |
| Parque Shopping Atibaia        | 100.0%        | 24,043    | 24,043  |                             |
|                                | 90.0%         | 169,197   | 152,283 |                             |

<sup>(\*)</sup> Company may sell up to 48% of the project to BR Partners Fund.

### **Geographic Distribution**

## GeneralShopping



Source: IBGE 2010

### **Geographic Distribution**





15,371,654

2015

Source: Alshop Directory, ABRASCE Directory and Companies Prepared by General Shopping Brasil

#### Portfolio

## GeneralShopping





#### Case - Outlet

## GeneralShopping



# **Outlet Premium São Paulo**

•Type: Greenfield

•Stake: 50%

Influence area (inhabitants): super-regional

Occupancy Rate: 98.0% (at opening) - 100.0% today

•Description: First outlet of the country. Entrance for main brands with

outlet operations. Located on the highway which connects São Paulo

capital to the Campinas metropolitan region. Power center

comprising hotel and 2 theme parks.

Initiative: Sales channel for remainder merchandise with occupancy

costs suitable to the off-price operation

## Outlet Premium São Paulo- Greenfield

# GeneralShopping







#### Case - Outlet

## GeneralShopping



# **Outlet Premium Brasília**

•Type: Greenfield

•Stake: 50%

Influence area (inhabitants): super-regional
 Occupancy Rate: pre-tenanted