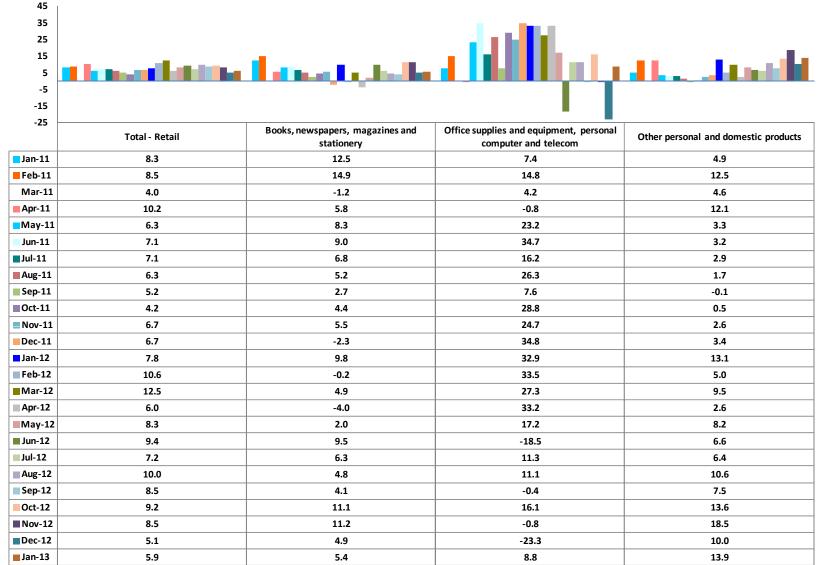

#### **Retail Growth**

Retail Industry: Monthly Change (VS Same Year-Ago Period) of Sales Volume (Jan/11-Jan/13)

Source: Brazilian Institute of Geography and Statistics (IBGE) Table prepared by General Shopping Brasil

### **Retail Growth**