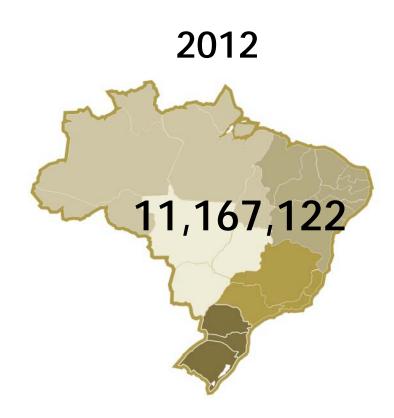

Premium Salvador*       | 98.0%         | 27,000    | 26,460  | _                           |
| Outlet Premium Rio de Janeiro* | 98.0%         | 32,000    | 31,360  | _                           |
| Convention Center              | 100.0%        | 25,730    | 25,730  | _                           |
| Parque Shopping Maia           | <b>96</b> .5% | 30,492    | 29,425  | _                           |
| Parque Shopping Atibaia        | 100.0%        | 24,043    | 24,043  |                             |
|                                | 90.0%         | 169,197   | 152,283 |                             |

<sup>(\*)</sup> Company may sell up to 48% of the project to BR Partners Fund.

### **Geographic Distribution**

## GeneralShopping



Source: IBGE 2010

### **Geographic Distribution**





15,371,654

2015

Source: Alshop Directory, ABRASCE Directory and Companies Prepared by General Shopping Brasil

#### Portfolio

## GeneralShopping





#### Case - Outlet

## GeneralShopping



# **Outlet Premium São Paulo**

•Type: Greenfield

•Stake: 50%

Influence area (inhabitants): super-regional

Occupancy Rate: 98.0% (at opening) - 100.0% today

•Description: First outlet of the country. Entrance for main brands with

outlet operations. Located on the highway which connects São Paulo

capital to the Campinas metropolitan region. Power center

comprising hotel and 2 theme parks.

Initiative: Sales channel for remainder merchandise with occupancy

costs suitable to the off-price operation

## Outlet Premium São Paulo- Greenfield

# GeneralShopping







#### Case - Outlet

## Gene