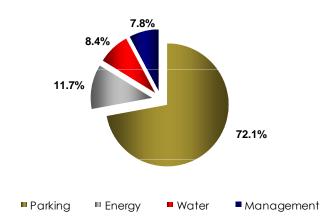

)</sup> |  |  |
|----------------------------|------------|---------------------------------|--|--|
| Controlling<br>shareholder | 30,000,000 | -                               |  |  |
| Free float                 |            | 58.9% - Brazilian               |  |  |
|                            | 20,480,600 | 37.9 - Foreign                  |  |  |
|                            |            | 3.2% - Individual               |  |  |
| Total                      | 50,480,600 | -                               |  |  |

Free float Controlling shareholder

Listed since July 2007

Market-making activities (through broker XP Investimentos) since October/10









# **Financial Performance**





#### Gross Revenue – R\$ million

### GeneralShopping







#### SERVICES REVENUE BREAKDOWN - 4Q12



#### **RENTAL REVENUE BREAKDOWN - 2012**





#### SERVICES REVENUE BREAKDOWN - 2012



Water Management

| Description                    | 4Q11    | 4Q12    | Chg % | 2011    | 2012    | Chg % |  |  |  |
|--------------------------------|---------|---------|-------|---------|---------|-------|--|--|--|
| GSB (Total)                    |         |         |       |         |         |       |  |  |  |
| Average GLA (m <sup>2</sup> )  | 198,893 | 255,073 | 28.2% | 193,468 | 230,710 | 19.3% |  |  |  |
| Rent (R\$/m²)                  | 170.34  | 182.29  | 7.0%  | 596.12  | 652.57  | 9.5%  |  |  |  |
| Services (R\$/m <sup>2</sup> ) | 47.19   | 58.74   | 24.5% | 164.51  | 197.47  | 20.0% |  |  |  |
| Total (R\$/m <sup>2</sup> )    | 217.53  | 241.03  | 10.8% | 760.63  | 850.04  | 11.8% |