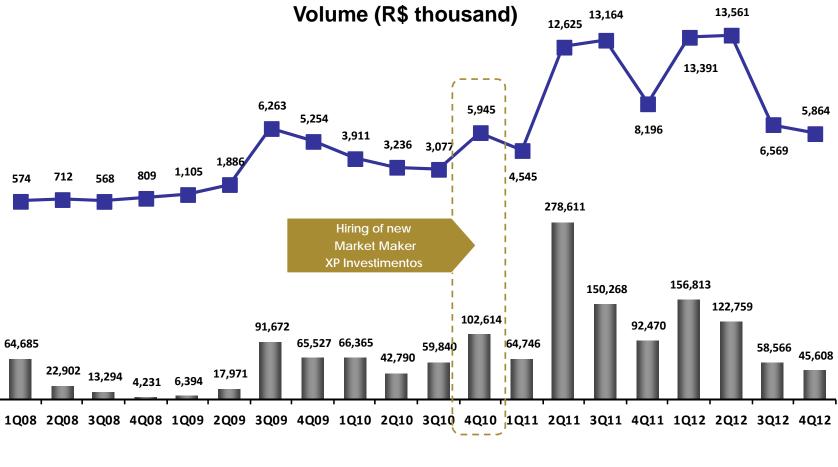

rk$          | $\checkmark$           | $\checkmark$      |
|            |         |                                                                                                                                               | Shopping<br>Bonsucesso      | $\checkmark$                   | <ul> <li>✓</li> </ul> | $\checkmark$           | $\checkmark$      |
|            |         |                                                                                                                                               | Services currently pro      | vided to the mall $\checkmark$ | Potential services /  | currently being implem | ented 🗸 * Partial |

34

## Stock Performance

#### (Basis 100 - DEC 31, 2008)



(\*) In MAR 27, 2013 Until DEC 28, 2012: GSHP3 = 370.0% Ibovespa = 62.3%





Trading Volume — Number of Trades

|       | 40.6% |  |  |  |  |  |
|-------|-------|--|--|--|--|--|
| 59.4% |       |  |  |  |  |  |

|                            | Nr. Shares | Type of investor <sup>(*)</sup> |  |  |
|----------------------------|------------|---------------------------------|--|--|
| Controlling<br>shareholder | 30,000,000 | -                               |  |  |
| Free float                 |            | 58.9% - Brazilian               |  |  |
|                            | 20,480,600 | 37.9 - Foreign                  |  |  |
|                            |            | 3.2% - Individual               |  |  |
| Total                      | 50,480,600 | -                               |  |  |

Free float Controlling shareholder

Listed since July 2007

Market-making