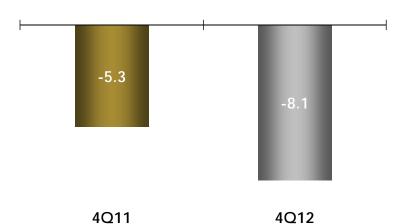

n                    | 4Q11    | 4Q12    | Chg % | 2011    | 2012    | Chg % |  |  |  |
|--------------------------------|---------|---------|-------|---------|---------|-------|--|--|--|
| GSB (Total)                    |         |         |       |         |         |       |  |  |  |
| Average GLA (m <sup>2</sup> )  | 198,893 | 255,073 | 28.2% | 193,468 | 230,710 | 19.3% |  |  |  |
| Rent (R\$/m²)                  | 170.34  | 182.29  | 7.0%  | 596.12  | 652.57  | 9.5%  |  |  |  |
| Services (R\$/m <sup>2</sup> ) | 47.19   | 58.74   | 24.5% | 164.51  | 197.47  | 20.0% |  |  |  |
| Total (R\$/m <sup>2</sup> )    | 217.53  | 241.03  | 10.8% | 760.63  | 850.04  | 11.8% |  |  |  |

#### **Occupancy Rate Performance**





### Performance Indicators – R\$ million



**Adjusted Net Result** 











4Q12

4Q11

### Performance Indicators – R\$ million





Adjusted EBITDA and Margin









2012

### Cash X Debt (R\$ million)







| Amortization Schedule |       |      |      |      |      |      |      |      |      |               |         |        |
|-----------------------|-------|------|------|------|------|------|------|------|------|---------------|---------|--------|
|                       | 2013  | 2014 | 2015 | 2016 | 2017 | 2018 | 2019 | 2020 | 2021 | After<br>2021 | Total   | %      |
| CCI                   | 117.6 | 34.6 | 39.4 | 45.0 | 51.2 | 47.4 | 25.0 | 18.3 | 16.0 | 21.4          | 415.9   | 30.3%  |
| Banks                 | 23.7  | 27.3 | 19.1 | 19.0 | 14.9 | 8.1  | 8.1  | 7.9  | 7.9  | 3.5           | 139.5   | 10.2%  |
| Perpetual Bonds       | 20