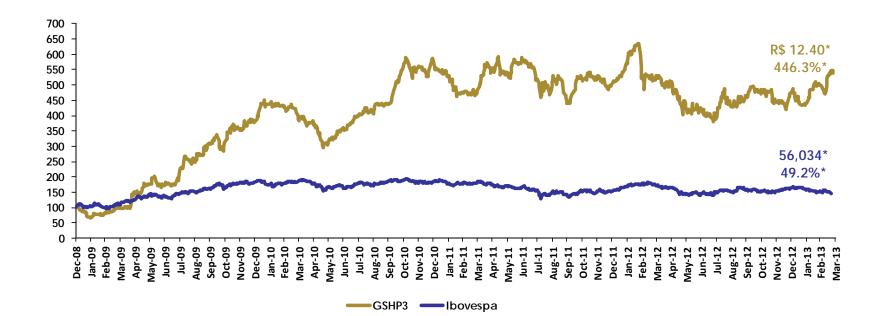

| Outlet Premium<br>Brasília  | $\checkmark$                   | $\checkmark$          | $\checkmark$           | $\checkmark$      |
|            |         |                                                                                                                                               | Shopping<br>Bonsucesso      | $\checkmark$                   | <ul> <li>✓</li> </ul> | $\checkmark$           | $\checkmark$      |
|            |         |                                                                                                                                               | Services currently pro      | vided to the mall $\checkmark$ | Potential services /  | currently being implem | ented 🗸 * Partial |

34

## Stock Performance

#### (Basis 100 - DEC 31, 2008)



(\*) In MAR 27, 2013 Until DEC 28, 2012: GSHP3 = 370.0% Ibovespa = 62.3%





Trading Volume — Number of Trades

|       | 40.6% |  |  |  |  |  |
|-------|-------|--|--|--|--|--|
| 59.4% |       |  |  |  |  |  |

|                            | Nr. Shares | Type of investor <sup>(*)</sup> |  |  |
|----------------------------|------------|---------------------------------|--|--|
| Controlling<br>shareholder | 30,000,000 | -                               |  |  |
| Free float                 |            | 58.9% - Brazilian               |  |  |
|                            | 20,480,600 | 37.9 - Foreign                  |  |  |
|                            |            | 3.2% - Individual               |  |  |
| Total                      | 50,480,600 | -                               |  |