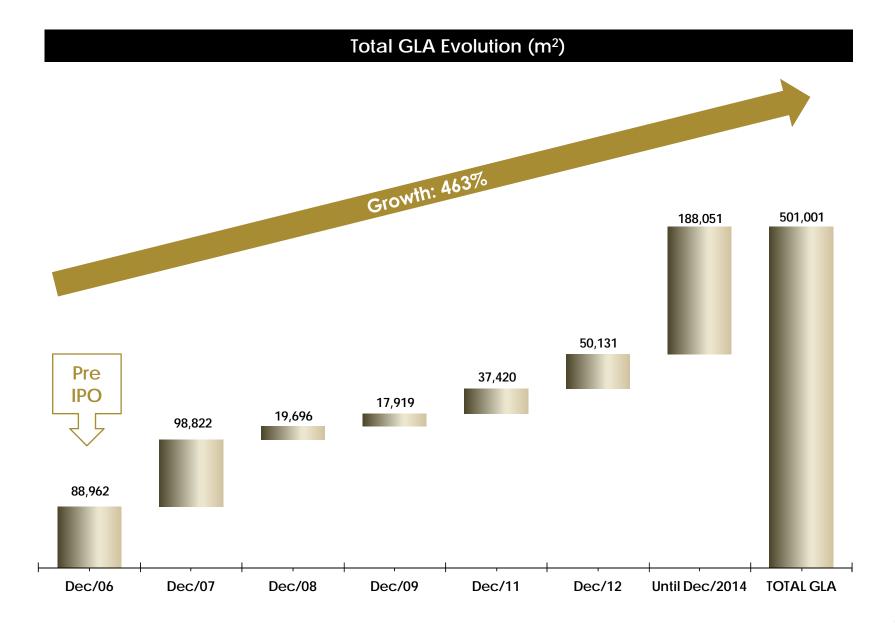

0    | 31,360  | _                           |
| Convention Center              | 100.0%        | 25,730    | 25,730  | _                           |
| Parque Shopping Maia           | <b>96</b> .5% | 30,492    | 29,425  | _                           |
| Parque Shopping Atibaia        | 100.0%        | 24,043    | 24,043  |                             |
|                                | 90.0%         | 169,197   | 152,283 |                             |

<sup>(\*)</sup> Company may sell up to 48% of the project to BR Partners Fund.

### **Geographic Distribution**

## GeneralShopping



Source: IBGE 2010

### **Geographic Distribution**





15,371,654

2015

Source: Alshop Directory, ABRASCE Directory and Companies Prepared by General Shopping Brasil

#### Portfolio

## GeneralShopping





#### Case - Outlet

## GeneralShopping



# **Outlet Premium São Paulo**

•Type: Greenfield

•Stake: 50%

Influence area (inhabitants): super-regional

Occupancy Rate: 98.0% (at opening) - 100.0% today

•Description: First outlet of the country. Entrance for main brands with

outlet operations. Located on the highway which connects São Paulo

capital to the Campinas metropolitan region. Power center

comprising hotel and 2 theme parks.

Initiative: Sales channel for remainder merchandise with occupancy

costs suitable to the off-price operation

## Outlet Premium São Paulo- Greenfield

# GeneralShopping







#### Case - Outlet

## GeneralShopping



# **Outlet Premium Brasília**

•Type: Greenfield

•Stake: 50%

Influence area (inhabitants): super-regional
 Occupancy Rate: pre-tenante