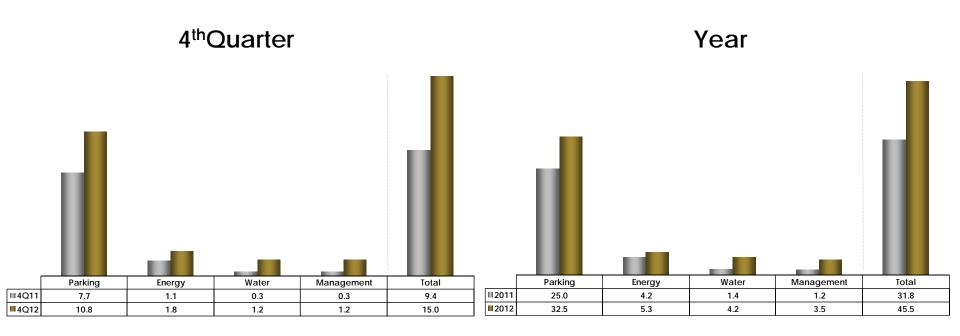

#### SERVICES REVENUE BREAKDOWN - 2012



Water Management

| Description                    | 4Q11    | 4Q12    | Chg % | 2011    | 2012    | Chg % |  |  |  |
|--------------------------------|---------|---------|-------|---------|---------|-------|--|--|--|
| GSB (Total)                    |         |         |       |         |         |       |  |  |  |
| Average GLA (m <sup>2</sup> )  | 198,893 | 255,073 | 28.2% | 193,468 | 230,710 | 19.3% |  |  |  |
| Rent (R\$/m²)                  | 170.34  | 182.29  | 7.0%  | 596.12  | 652.57  | 9.5%  |  |  |  |
| Services (R\$/m <sup>2</sup> ) | 47.19   | 58.74   | 24.5% | 164.51  | 197.47  | 20.0% |  |  |  |
| Total (R\$/m <sup>2</sup> )    | 217.53  | 241.03  | 10.8% | 760.63  | 850.04  | 11.8% |  |  |  |

#### **Occupancy Rate Performance**





### Performance Indicators – R\$ million



**Adjusted Net Result** 











4Q12

4Q11

### Performance Indicators – R\$ million





Adjusted EBITDA and Margin









2012

### Cash X Debt (R\$ million)







| Amortization Schedule |       |      |      |      |      |      |      |      |      |               |         |        |
|-----------------------|-------|------|------|------|------|------|------|------|------|---------------|---------|--------|
|                       | 2013  | 2014 | 2015 | 2016 | 2017 | 2018 | 2019 | 2020 | 2021 | After<br>2021 | Total   | %      |
| CCI                   | 117.6 | 34.6 | 39.4 | 45.0 | 51.2 | 47.4 | 25.0 | 18.3 | 16.0 | 21.4          | 415.9   | 30.3%  |
| Banks                 | 23.7  | 27.3 | 19.1 | 19.0 | 14.9 | 8.1  | 8.1  | 7.9