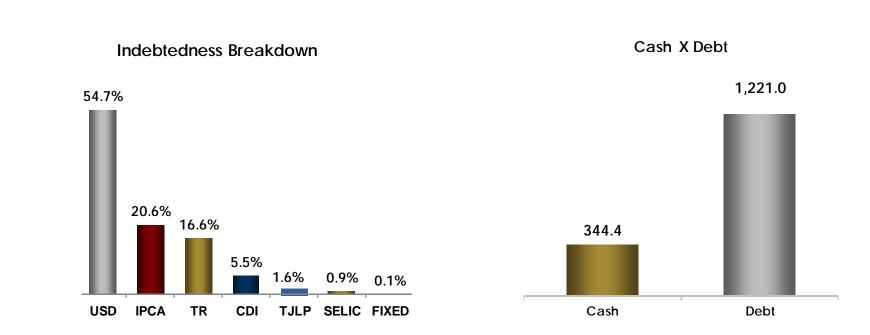

|
|-----------------------|-------|------|------|------|------|------|------|------|------|---------------|---------|--------|
|                       | 2013  | 2014 | 2015 | 2016 | 2017 | 2018 | 2019 | 2020 | 2021 | After<br>2021 | Total   | %      |
| CCI                   | 117.6 | 34.6 | 39.4 | 45.0 | 51.2 | 47.4 | 25.0 | 18.3 | 16.0 | 21.4          | 415.9   | 30.3%  |
| Banks                 | 23.7  | 27.3 | 19.1 | 19.0 | 14.9 | 8.1  | 8.1  | 7.9  | 7.9  | 3.5           | 139.5   | 10.2%  |
| Perpetual Bonds       | 20.6  | -    | -    | -    | -    | -    | -    | -    | -    | 798.0         | 818.6   | 59.5%  |
| Total                 | 161.9 | 61.9 | 58.5 | 64.0 | 66.1 | 55.5 | 33.1 | 26.2 | 23.9 | 822.9         | 1,374.0 | 100.0% |

### According to Rating Agencies' Criteria\*





### **GSB INVESTOR RELATIONS**

### Alessandro Poli Veronezi

**IR Officer** 

### Marcio Snioka

**IR Superintendent** 

55 11 3159-5100

dri@generalshopping.com.br

www.generalshopping.com.br