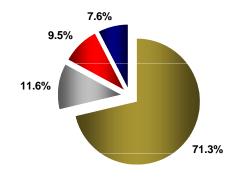

----|--|--|
| Controlling<br>shareholder | 30,000,000 | -                               |  |  |
| Free float                 |            | 58.9% - Brazilian               |  |  |
|                            | 20,480,600 | 37.9 - Foreign                  |  |  |
|                            |            | 3.2% - Individual               |  |  |
| Total                      | 50,480,600 | -                               |  |  |

Free float Controlling shareholder

Listed since July 2007

Market-making activities (through broker XP Investimentos) since October/10









# **Financial Performance**





#### Gross Revenue – R\$ million

### GeneralShopping







#### SERVICES REVENUE BREAKDOWN - 4Q12



#### **RENTAL REVENUE BREAKDOWN - 2012**





#### SERVICES REVENUE BREAKDOWN - 2012



Water Management

| Description                    | 4Q11    | 4Q12    | Chg % | 2011    | 2012    | Chg % |  |  |  |
|--------------------------------|---------|---------|-------|---------|---------|-------|--|--|--|
| GSB (Total)                    |         |         |       |         |         |       |  |  |  |
| Average GLA (m <sup>2</sup> )  | 198,893 | 255,073 | 28.2% | 193,468 | 230,710 | 19.3% |  |  |  |
| Rent (R\$/m²)                  | 170.34  | 182.29  | 7.0%  | 596.12  | 652.57  | 9.5%  |  |  |  |
| Services (R\$/m <sup>2</sup> ) | 47.19   | 58.74   | 24.5% | 164.51  | 197.47  | 20.0% |  |  |  |
| Total (R\$/m <sup>2</sup> )    | 217.53  | 241.03  | 10.8% | 760.63  | 850.04  | 11.8% |  |  |  |

#### **Occupancy Rate Performance**





### Performance Indicators – R\$ milli