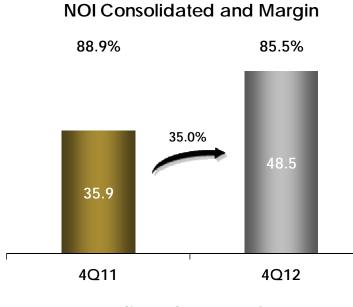

ter Management

| Description                    | 4Q11    | 4Q12    | Chg % | 2011    | 2012    | Chg % |  |  |  |
|--------------------------------|---------|---------|-------|---------|---------|-------|--|--|--|
| GSB (Total)                    |         |         |       |         |         |       |  |  |  |
| Average GLA (m <sup>2</sup> )  | 198,893 | 255,073 | 28.2% | 193,468 | 230,710 | 19.3% |  |  |  |
| Rent (R\$/m²)                  | 170.34  | 182.29  | 7.0%  | 596.12  | 652.57  | 9.5%  |  |  |  |
| Services (R\$/m <sup>2</sup> ) | 47.19   | 58.74   | 24.5% | 164.51  | 197.47  | 20.0% |  |  |  |
| Total (R\$/m <sup>2</sup> )    | 217.53  | 241.03  | 10.8% | 760.63  | 850.04  | 11.8% |  |  |  |

#### **Occupancy Rate Performance**





### Performance Indicators – R\$ million



**Adjusted Net Result** 











4Q12

4Q11

### Performance Indicators – R\$ million





Adjusted EBITDA and Margin









2012

### Cash X Debt (R\$ million)







| Amortization Schedule |       |      |      |      |      |      |      |      |      |               |         |        |
|-----------------------|-------|------|------|------|------|------|------|------|------|---------------|---------|--------|
|                       | 2013  | 2014 | 2015 | 2016 | 2017 | 2018 | 2019 | 2020 | 2021 | After<br>2021 | Total   | %      |
| CCI                   | 117.6 | 34.6 | 39.4 | 45.0 | 51.2 | 47.4 | 25.0 | 18.3 | 16.0 | 21.4          | 415.9   | 30.3%  |
| Banks                 | 23.7  | 27.3 | 19.1 | 19.0 | 14.9 | 8.1  | 8.1  | 7.9  | 7.9  | 3.5           | 139.5   | 10.2%  |