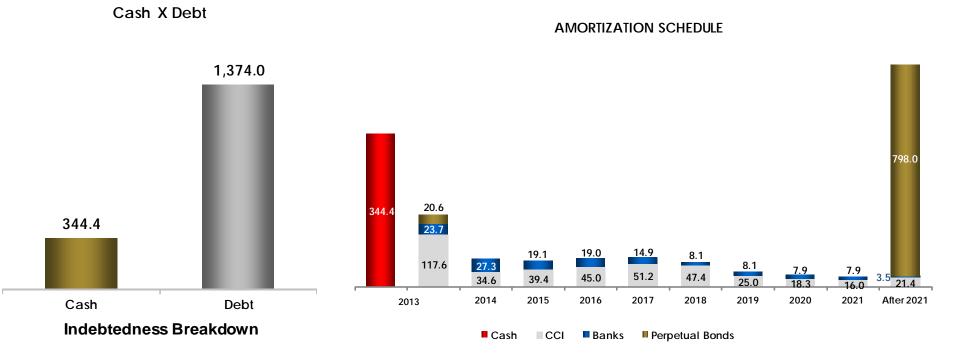

|-------|---------|---------|-------|--|--|--|
| GSB (Total)                    |         |         |       |         |         |       |  |  |  |
| Average GLA (m <sup>2</sup> )  | 198,893 | 255,073 | 28.2% | 193,468 | 230,710 | 19.3% |  |  |  |
| Rent (R\$/m²)                  | 170.34  | 182.29  | 7.0%  | 596.12  | 652.57  | 9.5%  |  |  |  |
| Services (R\$/m <sup>2</sup> ) | 47.19   | 58.74   | 24.5% | 164.51  | 197.47  | 20.0% |  |  |  |
| Total (R\$/m <sup>2</sup> )    | 217.53  | 241.03  | 10.8% | 760.63  | 850.04  | 11.8% |  |  |  |

#### **Occupancy Rate Performance**





### Performance Indicators – R\$ million



**Adjusted Net Result** 











4Q12

4Q11

### Performance Indicators – R\$ million





Adjusted EBITDA and Margin









2012

### Cash X Debt (R\$ million)







| Amortization Schedule |       |      |      |      |      |      |      |      |      |               |         |        |
|-----------------------|-------|------|------|------|------|------|------|------|------|---------------|---------|--------|
|                       | 2013  | 2014 | 2015 | 2016 | 2017 | 2018 | 2019 | 2020 | 2021 | After<br>2021 | Total   | %      |
| CCI                   | 117.6 | 34.6 | 39.4 | 45.0 | 51.2 | 47.4 | 25.0 | 18.3 | 16.0 | 21.4          | 415.9   | 30.3%  |
| Banks                 | 23.7  | 27.3 | 19.1 | 19.0 | 14.9 | 8.1  | 8.1  | 7.9  | 7.9  | 3.5           | 139.5   | 10.2%  |
| Perpetual Bonds       | 20.6  | -    | -    | -    | -    | -    | -    | -    | -    | 798.0         | 818.6   | 59.5%  |
| Total                 | 161.9 | 61.9 | 58.