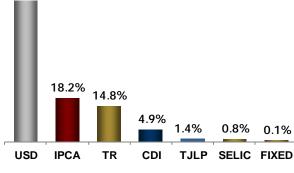

----|---------|---------|-------|--|--|--|
| GSB (Total)                    |         |         |       |         |         |       |  |  |  |
| Average GLA (m <sup>2</sup> )  | 198,893 | 255,073 | 28.2% | 193,468 | 230,710 | 19.3% |  |  |  |
| Rent (R\$/m²)                  | 170.34  | 182.29  | 7.0%  | 596.12  | 652.57  | 9.5%  |  |  |  |
| Services (R\$/m <sup>2</sup> ) | 47.19   | 58.74   | 24.5% | 164.51  | 197.47  | 20.0% |  |  |  |
| Total (R\$/m <sup>2</sup> )    | 217.53  | 241.03  | 10.8% | 760.63  | 850.04  | 11.8% |  |  |  |

#### **Occupancy Rate Performance**





### Performance Indicators – R\$ million



**Adjusted Net Result** 











4Q12

4Q11

### Performance Indicators – R\$ million





Adjusted EBITDA and Margin









2012

### Cash X Debt (R\$ million)







| Amortization Schedule |       |      |      |      |      |      |      |      |      |               |         |        |
|-----------------------|-------|------|------|------|------|------|------|------|------|---------------|---------|--------|
|                       | 2013  | 2014 | 2015 | 2016 | 2017 | 2018 | 2019 | 2020 | 2021 | After<br>2021 | Total   | %      |
| CCI                   | 117.6 | 34.6 | 39.4 | 45.0 | 51.2 | 47.4 | 25.0 | 18.3 | 16.0 | 21.4          | 415.9   | 30.3%  |
| Banks                 | 23.7  | 27.3 | 19.1 | 19.0 | 14.9 | 8.1  | 8.1  | 7.9  | 7.9  | 3.5           | 139.5   | 10.2%  |
| Perpetual Bonds       | 20.6  | -    | -    | -    | -    | -    | -    | -    | -    | 798.0         | 818.6   | 59.5%  |
| Total                 | 161.9 | 61.9 | 58.5 |