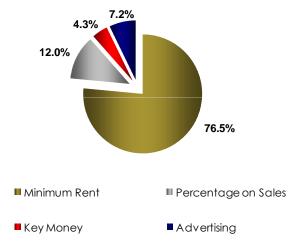

------------|---------------------------------|--|--|
| Controlling<br>shareholder | 30,000,000 | -                               |  |  |
| Free float                 |            | 58.9% - Brazilian               |  |  |
|                            | 20,480,600 | 37.9 - Foreign                  |  |  |
|                            |            | 3.2% - Individual               |  |  |
| Total                      | 50,480,600 | -                               |  |  |

Free float Controlling shareholder

Listed since July 2007

Market-making activities (through broker XP Investimentos) since October/10









# **Financial Performance**





#### Gross Revenue – R\$ million

### GeneralShopping







#### SERVICES REVENUE BREAKDOWN - 4Q12



#### **RENTAL REVENUE BREAKDOWN - 2012**





#### SERVICES REVENUE BREAKDOWN - 2012



Water Management

| Description                    | 4Q11    | 4Q12    | Chg % | 2011    | 2012    | Chg % |  |  |  |
|--------------------------------|---------|---------|-------|---------|---------|-------|--|--|--|
| GSB (Total)                    |         |         |       |         |         |       |  |  |  |
| Average GLA (m <sup>2</sup> )  | 198,893 | 255,073 | 28.2% | 193,468 | 230,710 | 19.3% |  |  |  |
| Rent (R\$/m²)                  | 170.34  | 182.29  | 7.0%  | 596.12  | 652.57  | 9.5%  |  |  |  |
| Services (R\$/m <sup>2</sup> ) | 47.19   | 58.74   | 24.5% | 164.51  | 197.47  | 20.0% |  |  |  |
| Total (R\$/m <sup>2</sup> )    | 217.53  | 241.03  | 10.8% | 760.63  | 850.04  | 11.8% |  |  |  |

#### **Occupancy Rate Performance**