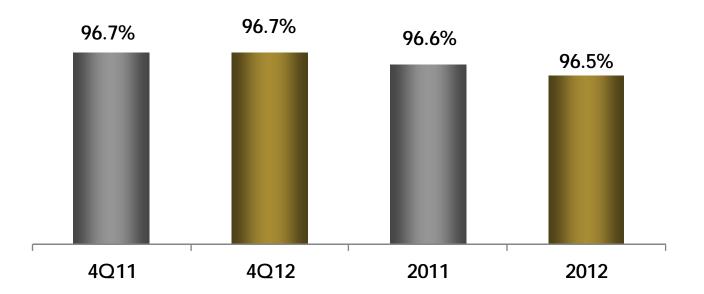

#### SERVICES REVENUE BREAKDOWN - 2012



Water Management

| Description                    | 4Q11    | 4Q12    | Chg % | 2011    | 2012    | Chg % |  |  |  |
|--------------------------------|---------|---------|-------|---------|---------|-------|--|--|--|
| GSB (Total)                    |         |         |       |         |         |       |  |  |  |
| Average GLA (m <sup>2</sup> )  | 198,893 | 255,073 | 28.2% | 193,468 | 230,710 | 19.3% |  |  |  |
| Rent (R\$/m²)                  | 170.34  | 182.29  | 7.0%  | 596.12  | 652.57  | 9.5%  |  |  |  |
| Services (R\$/m <sup>2</sup> ) | 47.19   | 58.74   | 24.5% | 164.51  | 197.47  | 20.0% |  |  |  |
| Total (R\$/m <sup>2</sup> )    | 217.53  | 241.03  | 10.8% | 760.63  | 850.04  | 11.8% |  |  |  |

#### **Occupancy Rate Performance**





### Performance Indicators – R\$ million



**Adjusted Net Result** 











4Q12

4Q11

### Performance Indicators – R\$ million





Adjusted EBITDA and Margin









2012

### Cash X Debt (R\$ million)







| Amortization Schedule |       |      |      |      |      |      |      |      |      |               |         |        |
|-----------------------|-------|------|------|------|------|------|------|------|------|---------------|---------|--------|
|                       | 2013  | 2014 | 2015 | 2016 | 2017 | 2018 | 2019 | 2020 | 2021 | After<br>2021 | Total   | %      |
| CCI                   | 117.6 | 34.6 | 39.4 | 45.0 | 51.2 | 47.4 | 25.0 | 18.3 | 16.0 | 21.4          | 415.9   | 30.3%  |
| Banks                 | 23.7  | 27.3 | 19.1 | 19.0 | 14.9 | 8.1  | 8.1  | 7.9