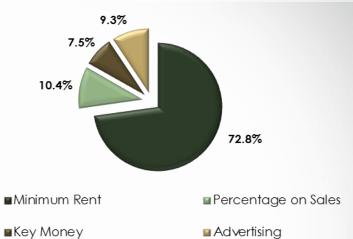

#### **Gross Revenue**

#### **Gross Revenue**

| Description                    | 2Q17    | 2Q18    | Chg %  | 1H17    | 1H18    | Chg %  |  |  |  |  |
|--------------------------------|---------|---------|--------|---------|---------|--------|--|--|--|--|
| Total                          |         |         |        |         |         |        |  |  |  |  |
| Average GLA (m <sup>2</sup> )  | 244,540 | 184,544 | -24.5% | 244,540 | 210,727 | -13.8% |  |  |  |  |
| Rent (R\$/m²)                  | 199.06  | 178.34  | -10.4% | 394.81  | 385.04  | -2.5%  |  |  |  |  |
| Services (R\$/m <sup>2</sup> ) | 86.60   | 108.71  | 25.5%  | 167.02  | 195.77  | 17.2%  |  |  |  |  |
| Total (R\$/m²)                 | 285.66  | 287.05  | 0.5%   | 561.83  | 580.81  | 3.4%   |  |  |  |  |