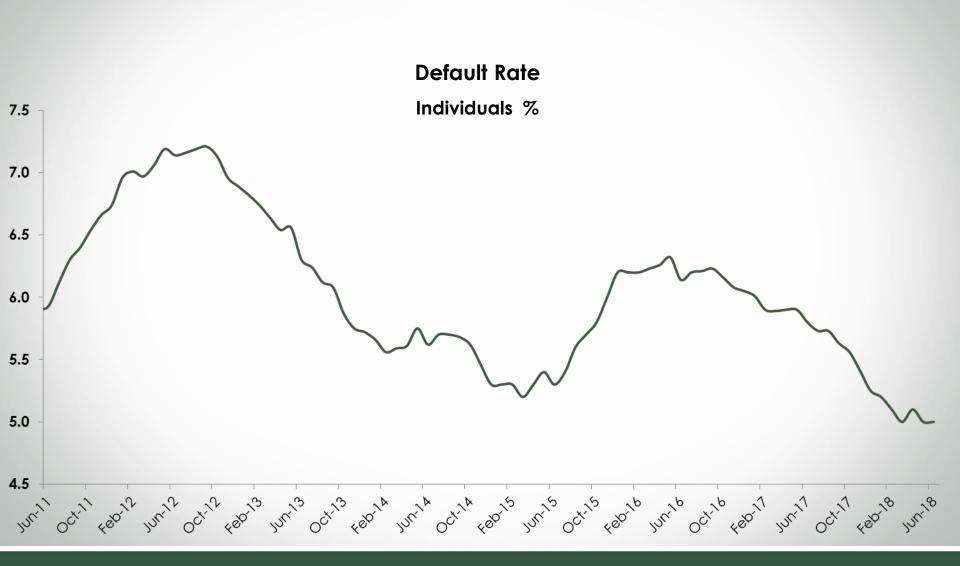

#### **Credit Performance**

#### Source: Central Bank Table prepared by General Shopping e Outlets do Brasil