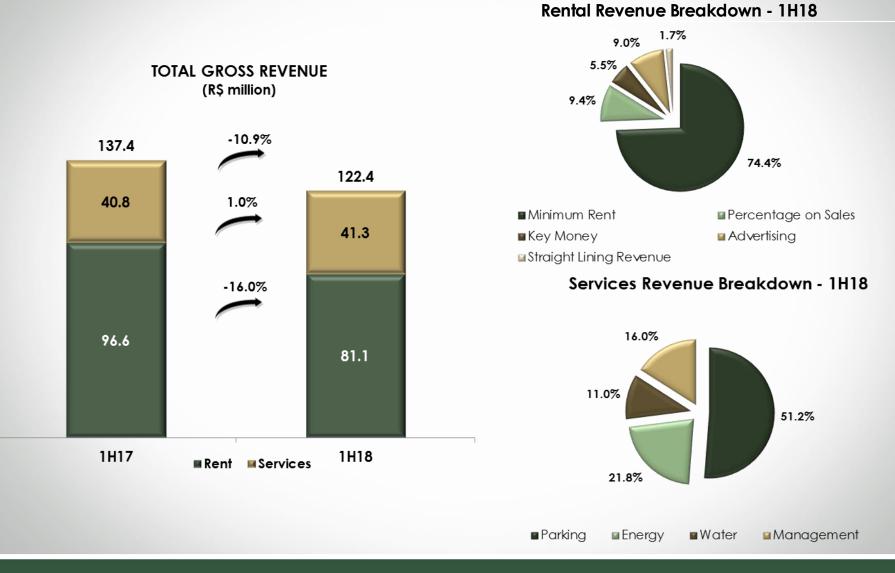

#### **Gross Revenue**

#### Services Revenue Breakdown - 2Q18

■Parking ■Energy

Water Management

-32.4%

Servic es

🛾 Rent

2Q17

32.9

2Q18

TOTAL GROSS REVENUE (R\$ million)

#### **Gross Revenue**

| Description                    | 2Q17    | 2Q18    | Chg %  | 1H17    | 1H18    | Chg %  |  |  |  |  |
|--------------------------------|---------|---------|--------|---------|---------|--------|--|--|--|--|
| Total                          |         |         |        |         |         |        |  |  |  |  |
| Average GLA (m <sup>2</sup> )  | 244,540 | 184,544 | -24.5% | 244,540 | 210,727 | -13.8% |  |  |  |  |
| Rent (R\$/m²)                  | 199.06  | 178.34  | -10.4% | 394.81  | 385.04  | -2.5%  |  |  |  |  |
| Services (R\$/m <sup>2</sup> ) | 86.60   | 108.71  | 25.5%  | 167.02  | 195.77  | 17.2%  |  |  |  |  |
| Total (R\$/m²)                 | 285.66  | 287.05  | 0.5%   | 561.83  | 580.81  | 3.4%   |  |  |  |  |

#### Services Revenue – R\$ million