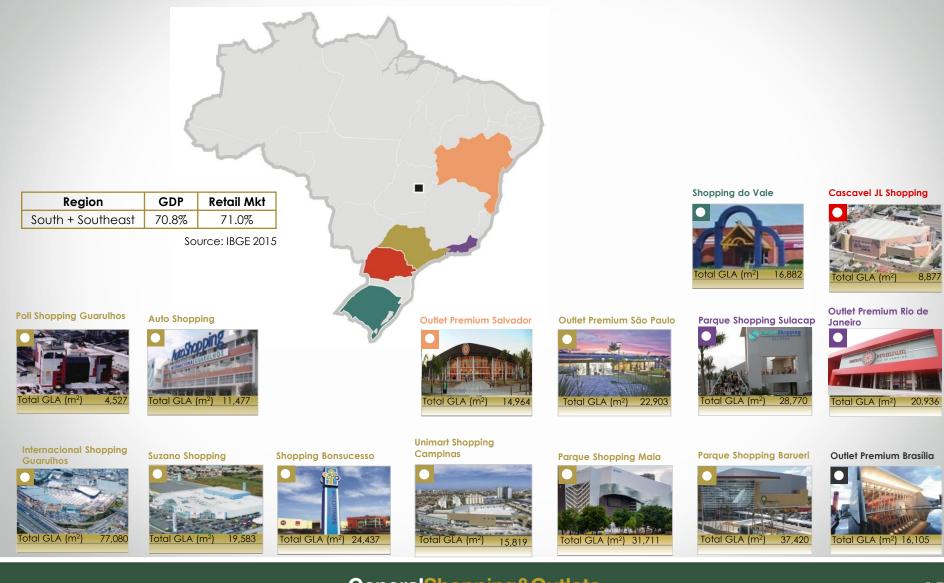

## **Company Overview**

www.generalshopping.com.br

| Shopping Center               | Interest | Total GLA<br>(m²) | Own GLA<br>(m²) |
|-------------------------------|----------|-------------------|-----------------|
| Poli Shopping Guarulhos       | 50.0%    | 4,527             | 2,264           |
| Internacional Shopping        | 9.8%     | 77,080            | 7,554           |
| Auto Shopping                 | 100.0%   | 11,477            | 11,477          |
| Suzano Shopping               | 100.0%   | 19,583            | 19,583          |
| Cascavel JL Shopping          | 85.5%    | 8,877             | 7,590           |
| Shopping do Vale              | 84.4%    | 16,882            | 14,247          |
| Unimart Shopping Campinas     | 100.0%   | 15,819            | 15,819          |
| Outlet Premium São Paulo      | 50.0%    | 22,903            | 11,452          |
| Parque Shopping Barueri       | 48.0%    | 37,420            | 17,962          |
| Outlet Premium Brasília       | 50.0%    | 16,105            | 8,053           |
| Shopping Bonsucesso           | 63.5%    | 24,437            | 15,517          |
| Outlet Premium Salvador       | 52.0%    | 14,964            | 7,781           |
| Parque Shopping Sulacap       | 51.0%    | 28,770            | 14,673          |
| Parque Shopping Maia          | 63.5%    | 31,711            | 20,136          |
| Outlet Premium Rio de Janeiro | 50.0%    | 20,936            | 10,468          |
|                               | 52.5%    | 351,491           | 184,576         |

#### **Geographic Distribution**