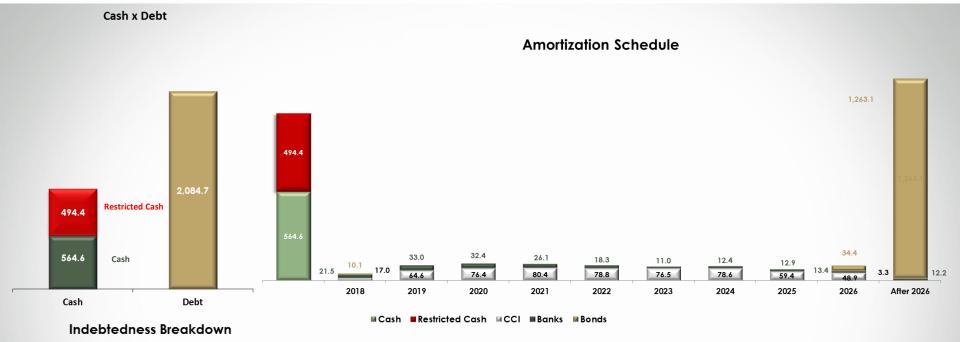

#### Performance Indicators – R\$ million

#### Performance Indicators – R\$ million

0 BRASIL