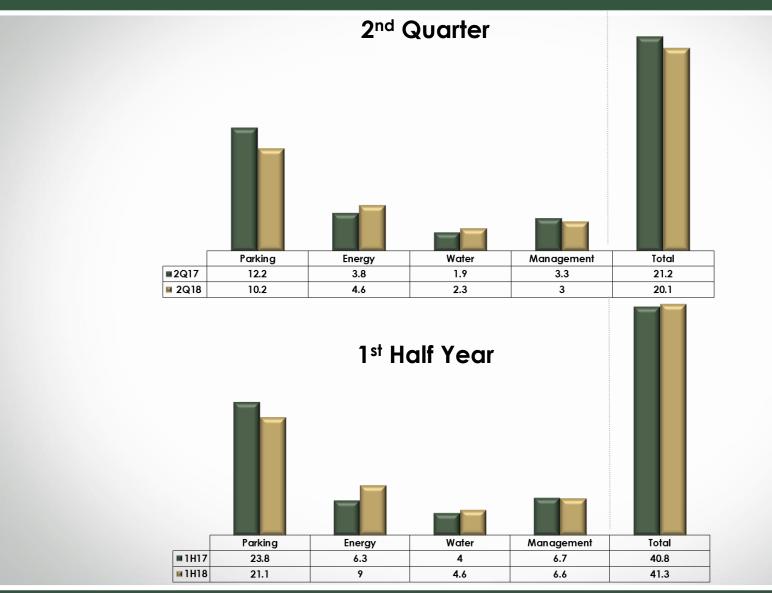

### **Gross Revenue**



| Description                    | 2Q17    | 2Q18    | Chg %  | 1H17    | 1H18    | Chg %  |  |  |  |  |
|--------------------------------|---------|---------|--------|---------|---------|--------|--|--|--|--|
| Total                          |         |         |        |         |         |        |  |  |  |  |
| Average GLA (m <sup>2</sup> )  | 244,540 | 184,544 | -24.5% | 244,540 | 210,727 | -13.8% |  |  |  |  |
| Rent (R\$/m²)                  | 199.06  | 178.34  | -10.4% | 394.81  | 385.04  | -2.5%  |  |  |  |  |
| Services (R\$/m <sup>2</sup> ) | 86.60   | 108.71  | 25.5%  | 167.02  | 195.77  | 17.2%  |  |  |  |  |
| Total (R\$/m²)                 | 285.66  | 287.05  | 0.5%   | 561.83  | 580.81  | 3.4%   |  |  |  |  |



#### Services Revenue – R\$ million



#### Performance Indicators – R\$ million



#### Performance Indicators – R\$ million



0 BRASIL

#### Cash and Cash Equivalents X Debt (R\$ million)



62.7%

| Amortization Schedule |      |      |       |       |      |      |      |      |      |               |         |        |
|-----------------------|------|------|-------|-------|------|------|------|------|------|---------------|---------|--------|
|                       | 2018 | 2019 | 2020  | 2021  | 2022 | 2023 | 2024 | 2025 | 2026 | After<br>2026 | Total   | %      |
| CCI                   | 17.0 | 64.6 | 76.4  | 80.4  | 78.8 | 76.5 | 78.6 | 59.4 | 48.9 | 3.3           | 583.9   | 28.0%  |
| Banks                 | 21.5 | 33.0 | 32.4  | 26.1  | 18.3 | 11.0 | 12.4 | 12.9 | 13.4 | 12.2          | 193.2   | 9.3%   |
| Bond