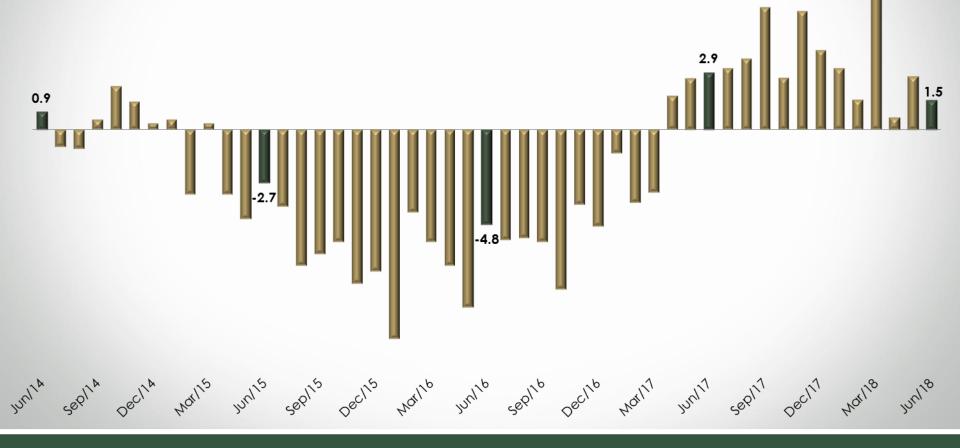

#### **Retail Performance**

Sales Volume - Monthly change (%) As compared with same year-ago period

Source: PMC-IBGE Table prepared by General Shopping e Outlets do Brasil