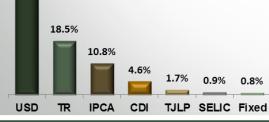

#### Performance Indicators – R\$ million

#### Performance Indicators – R\$ million

0 BRASIL