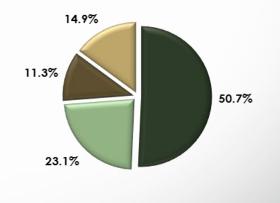

#### Services Revenue Breakdown - 2Q18

■Parking ■Energy

Water Management

-32.4%

Servic es

🛾 Rent

2Q17

32.9

#### Services Revenue – R\$ million