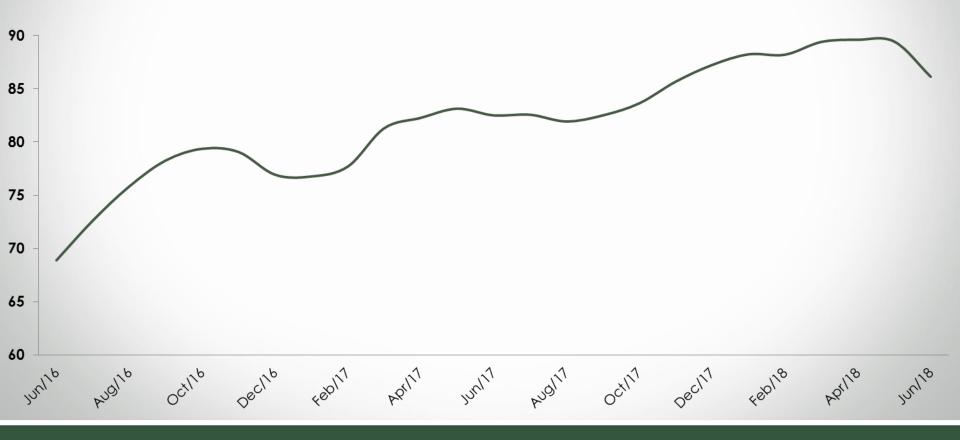

#### Index - Quarterly Moving Average

Source: Fundação Getulio Vargas - FGV Table prepared by General Shopping e Outlets do Brasil