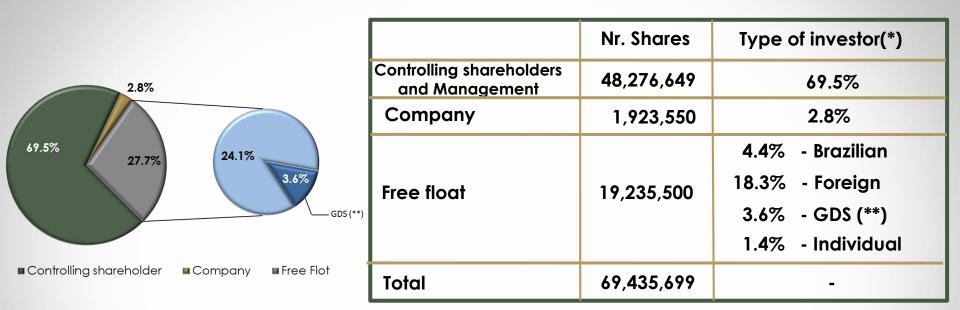

|                                                                           | Maia                     | $\checkmark$         | $\checkmark$      | $\checkmark$            | $\checkmark$ |
| 100%       | ASG Adm                            | <ul> <li>Manages the operations of<br/>Auto Shopping</li> </ul>           | Outlet Rio de<br>Janeiro | ✓                    | ✓                 | ✓                       | ✓            |
|            |                                    |                                                                           | Services currently       | provided to the mall | Potential service | s / currently being imp | lemented     |

#### Stock Performance

#### (Basis 100 - DEC 30, 2015)



Liquidity

## GSHP3

#### Volume (R\$ thousand)





#### Shareholders



Listed since July 2007

Market Maker – Bradesco Corretora



# GeneralShopping&Outlets



## **Financial Performance**

www.generalshopping.com.br

#### **Gross Revenue**





#### Services Revenue Breakdown - 2Q18



■Parking ■Energy

Water Management



-32.4%

Servic es

🛾 Rent

2Q17

32.9

2Q18

TOTAL GROSS REVENUE (R\$ million)

#### **Gross Revenue**



| Description                    | 2Q17    | 2Q18    | Chg %  | 1H17    | 1H18    | Chg %  |  |  |  |  |
|--------------------------------|---------|---------|--------|---------|---------|--------|--|--|--|--|
| Total                          |         |         |        |         |         |        |  |  |  |  |
| Average GLA (m <sup>2</sup> )  | 244,540 | 184,544 | -24.5% | 244,540 | 210,727 | -13.8% |  |  |  |  |
| Rent (R\$/m²)