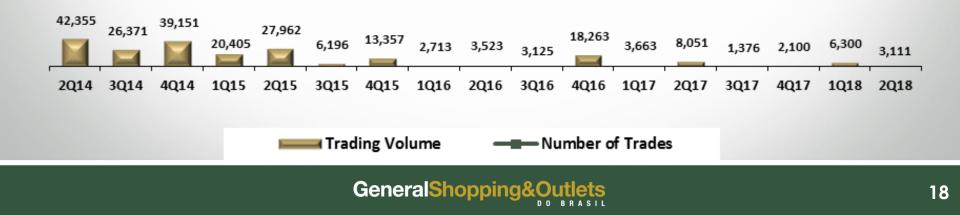

|                                                                           | Maia                     | $\checkmark$         | $\checkmark$      | $\checkmark$            | $\checkmark$ |
| 100%       | ASG Adm                            | <ul> <li>Manages the operations of<br/>Auto Shopping</li> </ul>           | Outlet Rio de<br>Janeiro | ✓                    | ✓                 | ✓                       | ✓            |
|            |                                    |                                                                           | Services currently       | provided to the mall | Potential service | s / currently being imp | lemented     |

#### Stock Performance

#### (Basis 100 - DEC 30, 2015)



Liquidity

## GSHP3

#### Volume (R\$ thousand)





#### Shareholders



Listed since July 2007

Market Maker – Bradesco Corretora



# GeneralShopping&Outlets



## **Financial Performance**

www.generalshopping.com.br

#### **Gross Revenue**





#### Services Revenue Breakdown - 2Q18



■Parking ■Energy

Water Management



-32.4%

Servic es

🛾 Rent

2Q17

32.9

2Q18

TOTAL GROSS REVENUE (R\$ million)

#### **Gross Revenue**



| Description                    | 2Q17    | 2Q18    | Chg %  | 1H17    | 1H18    | Chg %  |  |  |  |  |
|--------------------------------|---------|---------|--------|---------|---------|--------|--|--|--|--|
| Total                          |         |         |        |         |         |        |  |  |  |  |
| Average GLA (m <sup>2</sup> )  | 244,540 | 184,544 | -24.5% | 244,540 | 210,727 | -13.8% |  |  |