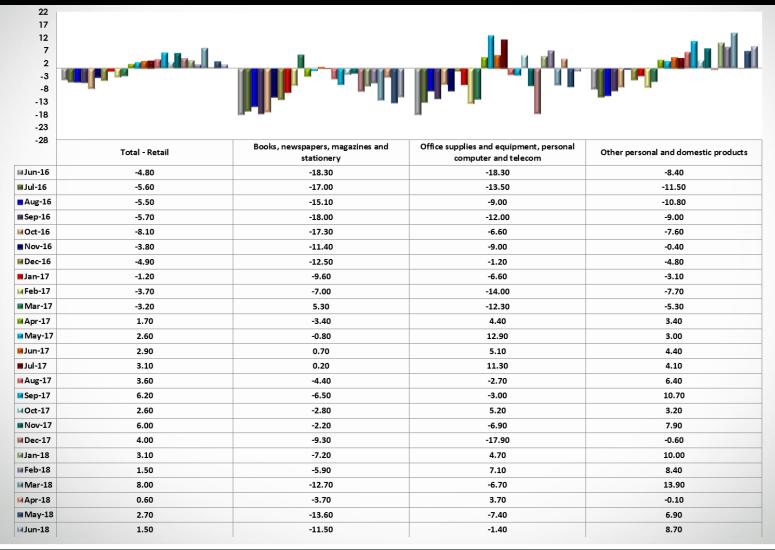

#### **Retail Growth**

Retail Industry: Monthly Change (vs Same Year-Ago Period) of Sales Volume (Jun/16– Jun/18)

| Image: state of the s | 15        |                |                               |                                |                                   |           |
|---------------------------------------------------------------------------------------------------------------------------------------------------------------------------------------------------------------------------------------------------------------------------------------------------------------------------------------------------------------------------------------------------------------------------------------------------------------------------------------------------------------------------------------------------------------------------------------------------------------------------------------------------------------------------------------------------------------------------------------------------------------------------------------------------------------------------------------------------------------------------------------------------------------------------------------------------------------------------------------------------------------------------------------------------------------------------------------------------------------------------------------------------------------------------------------------------------------------------------------------------------------------------------------------------------------------------------------------------------------------------------------------------------------------------------------------------------------------------------------------------------------------------------------------------------------------------------------------------------------------------------------------------------------------------------------------------------------------------------------------------------------------------------------------------------------------------------------------------------------------------------------------------------------------------------------------------------------------------------------------------------------------------------------------------------------------------------------------------------|-----------|----------------|-------------------------------|--------------------------------|-----------------------------------|-----------|
| Image: constraint of the second sec | 10        |                |                               | m Li                           |                                   |           |
| Image: constraint of the second sec | 5         |                |                               |                                |                                   | Indiana - |
| -5         -6         -7         -7         -7         -7         -7         -7         -7         -7         -7         -7         -7         -7         -7         -7         -7         -7         -7         -7         -7         -7         -7         -7         -7         -7         -7         -7         -7         -7         -7         -7         -7         -7         -7         -7         -7         -7         -7         -7         -7         -7         -7         -7         -7         -7         -7         -7         -7         -7         -7         -7         -7         -7         -7         -7         -7         -7         -7         -7         -7         -7         -7         -7         -7         -7         -7         -7         -7         -7         -7         -7         -7         -7         -7         -7         -7         -7         -7         -7         -7         -7         -7         -7         -7         -7         -7         -7         -7         -7         -7         -7         -7         -7         -7         -7         -7         -7         -7         -7         -7         -7<                                                                                                                                                                                                                                                                                                                                                                                                                                                                                                                                                                                                                                                                                                                                                                                                                                                                                                                                              |           |                |                               |                                |                                   |           |
| Image: space  |           |                |                               |                                |                                   |           |
| -15         -15           -20         -         -         Pharmaceutical medical orthopedic and commetical medical distrinted                                                               |           |                |                               |                                |                                   |           |
| -90                                                                                                                                                                                                                                                                                                                                                                                                                                                                                                                                                                                                                                                                                                                                                                                                                                                                                                                                                                                                                                                                                                                                                                                                                                                                                                                                                                                                                                                                                                                                                                                                                                                                                                                                                                                                                                                                                                                                                                                                                                                                                                     |           |                |                               |                                |                                   |           |
| -26                                                                                                                                                                                                                                                                                                                                                                                                                                                                                                                                                                                                                                                                                                                                                                                                                                                                                                                                                                                                                                                                                                                                                                                                                                                                                                                                                                                                                                                                                                                                                                                                                                                                                                                                                                                                                                                                                                                                                                                                                                                                                                     |           |                |                               |                                |                                   |           |
| Total - Retail         Supermarkets and hypermarkets         Fabrics, dothing and footweer         Furniture and white/durable good         Pharmaceutical, medical,<br>orthopedic and cosmetics           NJun-16         -4.80         -1.70         -3.90         -10.70         -2.10           NJu-16         -5.60         -1.00         -14.10         -10.70         -3.30           Nag-16         -5.50         -2.20         -10.50         -9.30         -3.70           Ngep-16         -5.70         -2.40         -10.50         -13.40         -3.10           Not-16         -8.10         -6.40         -12.20         -13.50         -6.10           Not-16         -8.80         -7.90         -3.60         -6.10           Not-16         -4.80         -2.90         -8.80         -7.90         -5.60           Not-17         -1.20         0.93         -8.80         -6.00         -2.10           Not-17         -1.70         0.90         -8.80         -6.00         -5.10           Nam-17         -3.70         -7.00         10.60         -0.10         -2.90           Nam-17         -3.70         -0.00         10.80         -0.10         -2.20           Nam-17         -3.60                                                                                                                                                                                                                                                                                                                                                                                                                                                                                                                                                                                                                                                                                                                                                                                                                                                                                  |           |                |                               |                                |                                   |           |
| Nul-16         -5.60         -1.00         -14.10         -10.70         -3.30           Aug-16         -5.50         -2.20         -10.50         -9.30         -3.70           Wep-16         -5.70         -2.40         -10.50         -9.30         -3.70           Wop-16         -5.70         -2.40         -10.50         -13.40         -3.10           Wop-16         -8.10         -6.40         -12.20         -13.50         -6.10           Wop-16         -3.80         -1.60         -9.80         -7.90         -3.60           Wop-16         -3.80         -1.60         -9.80         -7.90         -3.60           Wop-16         -3.80         -1.60         -9.80         -7.90         -3.60           Wap-17         -1.20         0.30         -0.80         -8.90         -5.60           Wap-17         -3.70         -0.70         3.60         -6.00         -1.70           Wap-17         -3.70         -0.700         11.60         10.50         -1.70           Wap-17         2.60         0.00         5.10         14.00         3.50           Wup-17         2.60         0.00         15.00         12.90         2.20                                                                                                                                                                                                                                                                                                                                                                                                                                                                                                                                                                                                                                                                                                                                                                                                                                                                                                                                        | -25       | Total - Retail | Supermarkets and hypermarkets | Fabrics, clothing and footwear | Furniture and white/durable goods |           |
| Aug-16         -5.50         -2.20         -10.50         9.30         -3.70           Bsp-16         -5.70         -2.40         -10.30         -13.40         -3.10           Cot-16         -8.10         -6.40         -12.20         -13.50         -6.10           Nov-16         -3.80         -1.60         -9.80         -7.90         -3.60           Nov-16         -3.80         -1.60         -9.80         -7.90         -3.60           Boe-16         -4.90         -2.90         -8.80         -8.90         -5.60           Nov-17         -1.20         0.30         -0.80         -4.00         -2.10           Mar-17         -1.20         0.70         3.60         -6.00         -5.10           Mar-17         -3.20         -7.00         11.60         10.50         -1.70           Mar-17         2.60         0.00         5.10         14.00         3.50           Nu-17         2.90         0.80         4.20         12.20         2.70           Nu-17         2.60         1.70         9.40         16.50         4.30           Nu-17         6.20         5.80         12.50         16.60         7.00 <tr< td=""><td>∎Jun-16</td><td>-4.80</td><td>-1.70</td><td>-3.90</td><td>-10.70</td><td>-2.10</td></tr<>                                                                                                                                                                                                                                                                                                                                                                                                                                                                                                                                                                                                                                                                                                                                                                                                                                                | ∎Jun-16   | -4.80          | -1.70                         | -3.90                          | -10.70                            | -2.10     |
| Sep-15         -5.70         -2.40         -10.30         -13.40         -3.10           #Oct-16         4.10         -6.40         -12.20         -13.50         -6.10           #Nov-16         -3.80         -1.60         -9.80         -7.90         -3.60           #Dec-16         -4.90         -2.90         -8.80         -8.90         -5.60           #Iar-17         -1.20         0.30         -0.80         4.00         -2.10           #Ar-17         -1.20         0.30         -0.80         4.00         -2.10           #Mar-17         -3.70         -0.70         3.60         -6.00         -5.10           #Mar-17         -3.20         -7.00         11.60         10.50         -1.70           #Mar-17         2.60         0.00         5.10         14.00         3.50           #Mar-17         2.60         0.00         5.10         14.00         3.50           #Jur-17         2.60         0.80         4.20         12.20         2.70           #Jur-17         3.60         1.70         9.40         16.50         4.30           #Jur-17         3.60         1.50         4.80         10.00         6.20                                                                                                                                                                                                                                                                                                                                                                                                                                                                                                                                                                                                                                                                                                                                                                                                                                                                                                                                                   | Jul-16    | -5.60          | -1.00                         | -14.10                         | -10.70                            | -3.30     |
| • Cct-16         -8.10         -6.40         -12.20         -13.50         -6.10           • Nov-16         -3.80         -1.60         -9.80         -7.90         -3.60           • Dec-16         -4.90         -2.90         -8.80         -8.90         -5.60           • Jarren         -1.20         0.30         -0.80         4.00         -2.10           • Feb-17         -3.70         -0.70         3.60         -6.00         -5.10           • Mar-17         -3.20         -7.00         11.60         10.50         -1.70           • Mar-17         -3.20         -7.00         10.80         -0.10         -2.90           • Mar-17         2.60         0.00         5.10         14.00         3.50           • Jun-17         2.90         0.80         4.20         12.20         2.70           • Jul-17         3.10         0.30         15.00         12.90         2.20           • Aug-17         3.60         1.70         9.40         16.50         4.30           • Sep-17         6.20         5.80         12.50         16.60         7.00           • Nov-17         6.00         5.60         8.90         15.60         8.00 <td>Aug-16</td> <td>-5.50</td> <td>-2.20</td> <td>-10.50</td> <td>-9.30</td> <td>-3.70</td>                                                                                                                                                                                                                                                                                                                                                                                                                                                                                                                                                                                                                                                                                                                                                                                                                                         | Aug-16    | -5.50          | -2.20                         | -10.50                         | -9.30                             | -3.70     |
| Nov-16         -3.80         -1.60         -9.80         -7.90         -3.60           PDe-16         -4.90         -2.90         -8.80         -8.90         -5.60           Jan-17         -1.20         0.30         -0.80         4.00         -2.10           Mar-17         -3.70         -0.70         3.60         -6.00         -5.10           Mar-17         -3.20         -7.00         11.60         10.50         -1.70           Mar-17         -3.20         -7.00         11.60         10.50         -2.90           Mar-17         2.60         0.00         5.10         -2.90         3.50         -2.90           May-17         2.60         0.00         5.10         14.00         3.50         -2.90           May-17         2.60         0.80         4.20         12.20         2.70           Jul-17         3.10         0.30         15.00         12.90         2.20           Age-17         3.60         1.70         9.40         16.50         4.30           Sep-17         6.20         5.80         12.50         16.60         7.00           Nov-17         6.00         5.60         8.90         15.60                                                                                                                                                                                                                                                                                                                                                                                                                                                                                                                                                                                                                                                                                                                                                                                                                                                                                                                                                      | Sep-16    | -5.70          | -2.40                         | -10.30                         | -13.40                            | -3.10     |
| Dec-16         -4.90         -2.90         -8.80         -8.90         -5.60           #Jan-17         -1.20         0.30         -0.80         4.00         -2.10           #Feb-17         -3.70         -0.70         3.60         -6.00         -5.10           #Mar-17         -3.20         -7.00         11.60         10.50         -1.70           #Mar-17         -3.20         -7.00         11.60         10.50         -1.70           #Mar-17         -3.20         0.00         5.10         14.00         3.50           #Mar-17         2.60         0.00         5.10         14.00         3.50           #Jun-17         2.90         0.80         4.20         12.20         2.70           #Jun-17         3.10         0.30         15.00         12.90         2.20           #Aug-17         3.60         1.70         9.40         16.50         4.30           #Sep-17         6.20         5.80         12.50         16.60         7.00           #Aug-17         4.00         6.00         6.90         8.30         7.10           #Aug-17         6.00         5.60         8.90         15.60         8.00                                                                                                                                                                                                                                                                                                                                                                                                                                                                                                                                                                                                                                                                                                                                                                                                                                                                                                                                                             | MOct-16   | -8.10          | -6.40                         | -12.20                         | -13.50                            | -6.10     |
| Jan-17         -1.20         0.30         -0.80         4.00         -2.10           i Feb-17         -3.70         -0.70         3.60         -6.00         -5.10           i Mar-17         -3.20         -7.00         11.60         10.50         -1.70           i Apr-17         1.70         3.00         10.80         -0.10         -2.90           i May-17         2.60         0.00         5.10         14.00         3.50           i Jun-17         2.90         0.80         4.20         12.20         2.70           i Jun-17         3.10         0.30         15.00         12.90         2.20           i Aug-17         3.60         1.70         9.40         16.50         4.30           i Aug-17         3.60         1.70         9.40         16.50         4.30           i Sep-17         6.20         5.80         12.50         16.60         7.00           i Oct-17         2.60         1.50         4.80         10.00         6.20           i Nov-17         6.00         5.60         8.90         15.60         8.00           i Jan-18         3.10         3.10         0.30         5.20         5.40 <t< td=""><td>Nov-16</td><td>-3.80</td><td>-1.60</td><td>-9.80</td><td>-7.90</td><td>-3.60</td></t<>                                                                                                                                                                                                                                                                                                                                                                                                                                                                                                                                                                                                                                                                                                                                                                                                                                                   | Nov-16    | -3.80          | -1.60                         | -9.80                          | -7.90                             | -3.60     |
| Feb-17-3.70-0.703.60-6.00-5.10Mar-17-3.20-7.0011.6010.50-1.70Apr-171.703.0010.80-0.10-2.90May-172.600.005.1014.003.50Jun-172.900.804.2012.202.70Jul-173.100.3015.0012.902.20Age-173.601.709.4016.504.30Sep-176.205.8012.5016.607.00Nov-176.005.608.9015.608.00Nov-176.006.006.908.307.10Jan-183.103.100.305.205.40Mar-188.0015.40-0.70-3.205.00Mar-180.600.10-8.205.5010.20May-182.708.00-3.70-6.804.50                                                                                                                                                                                                                                                                                                                                                                                                                                                                                                                                                                                                                                                                                                                                                                                                                                                                                                                                                                                                                                                                                                                                                                                                                                                                                                                                                                                                                                                                                                                                                                                                                                                                                                 | MDec-16   | -4.90          | -2.90                         | -8.80                          | -8.90                             | -5.60     |
| Mar-17-3.20-7.0011.6010.50-1.70Apr-171.703.0010.80-0.10-2.90May-172.600.005.1014.003.50Jun-172.900.804.2012.202.70Jul-173.100.3015.0012.902.20Aqr-173.601.709.4016.504.30Sep-176.205.8012.5016.607.00Nov-176.005.608.9015.608.00Nov-176.005.608.9015.608.00Jan-183.103.100.305.205.40Mar-188.0015.40-0.70-3.205.00Mar-180.600.10-8.205.5010.20Mar-182.708.00-3.70-6.804.50                                                                                                                                                                                                                                                                                                                                                                                                                                                                                                                                                                                                                                                                                                                                                                                                                                                                                                                                                                                                                                                                                                                                                                                                                                                                                                                                                                                                                                                                                                                                                                                                                                                                                                                              | Jan-17    | -1.20          | 0.30                          | -0.80                          | 4.00                              | -2.10     |
| Apr-171.703.0010.80-0.10-2.90May-172.600.005.1014.003.50Jun-172.900.804.2012.202.70Jul-173.100.3015.0012.902.20Aug-173.601.709.4016.504.30Sep-176.205.8012.5016.607.00Oct-172.601.504.8010.006.20Nov-176.005.608.9015.608.00Per-174.006.006.908.307.10Jan-183.103.100.305.205.40Per-181.502.00-4.603.604.40May-180.600.10-8.205.5010.20May-180.600.10-8.205.504.50May-182.708.00-3.70-6.804.50                                                                                                                                                                                                                                                                                                                                                                                                                                                                                                                                                                                                                                                                                                                                                                                                                                                                                                                                                                                                                                                                                                                                                                                                                                                                                                                                                                                                                                                                                                                                                                                                                                                                                                          | 🛿 Feb-17  | -3.70          | -0.70                         | 3.60                           | -6.00                             | -5.10     |
| May-17         2.60         0.00         5.10         14.00         3.50           Jul-17         2.90         0.80         4.20         12.20         2.70           Jul-17         3.10         0.30         15.00         12.90         2.20           Aug-17         3.60         1.70         9.40         16.50         4.30           Sep-17         6.20         5.80         12.50         16.60         7.00           Oct-17         2.60         1.50         4.80         10.00         6.20           Nov-17         6.00         5.60         8.90         15.60         8.00           Jul-18         3.10         3.10         6.00         6.90         8.30         7.10           Jar-18         3.10         3.10         0.30         5.20         5.40           Mar-18         0.60         15.40         0.70         3.60         4.40           Mar-18         0.60         0.10         8.20         5.50         10.20           Mar-18         0.60         0.10         8.20         5.50         10.20           Mar-18         0.60         0.10         8.20         5.50         10.20 <th< td=""><td>🖬 Mar-17</td><td>-3.20</td><td>-7.00</td><td>11.60</td><td>10.50</td><td>-1.70</td></th<>                                                                                                                                                                                                                                                                                                                                                                                                                                                                                                                                                                                                                                                                                                                                                                                                                                                                      | 🖬 Mar-17  | -3.20          | -7.00                         | 11.60                          | 10.50                             | -1.70     |
| Jun-172.900.804.2012.202.70Jul-173.100.3015.0012.902.20Aug-173.601.709.4016.504.30Sep-176.205.8012.5016.607.00AOct-172.601.504.8010.006.20Nov-176.005.608.9015.608.00Dec-174.006.006.908.307.10Jan-183.103.100.305.205.40Feb-181.502.00-4.603.604.40Mar-180.600.10-8.205.5010.20May-180.600.10-8.205.5010.20May-180.600.10-3.70-6.804.50                                                                                                                                                                                                                                                                                                                                                                                                                                                                                                                                                                                                                                                                                                                                                                                                                                                                                                                                                                                                                                                                                                                                                                                                                                                                                                                                                                                                                                                                                                                                                                                                                                                                                                                                                                | Apr-17    | 1.70           | 3.00                          | 10.80                          | -0.10                             | -2.90     |
| Jul-173.100.3015.0012.902.20#Aug-173.601.709.4016.504.30*Sep-176.205.8012.5016.607.00*Oct-172.601.504.8010.006.20*Nov-176.005.608.9015.608.00*Dec-174.006.006.908.307.10*Jan-183.103.100.305.205.40*Feb-181.502.00-4.603.604.40*Mar-180.600.10-8.205.5010.20*Apr-180.600.10-8.205.5010.20*May-182.708.00-3.70-6.804.50                                                                                                                                                                                                                                                                                                                                                                                                                                                                                                                                                                                                                                                                                                                                                                                                                                                                                                                                                                                                                                                                                                                                                                                                                                                                                                                                                                                                                                                                                                                                                                                                                                                                                                                                                                                  | 🖬 May-17  | 2.60           | 0.00                          | 5.10                           | 14.00                             | 3.50      |
| #Aug-17         3.60         1.70         9.40         16.50         4.30           #Sep-17         6.20         5.80         12.50         16.60         7.00           #Oct-17         2.60         1.50         4.80         10.00         6.20           #Nov-17         6.00         5.60         8.90         15.60         8.00           #Dec-17         4.00         6.00         6.90         8.30         7.10           #Jan-18         3.10         3.10         0.30         5.20         5.40           #Mar-18         8.00         15.40         6.00         6.00         6.90         8.50         5.00           #Mar-18         3.10         3.10         0.30         5.20         5.40           #Mar-18         0.60         15.40         -0.70         -3.20         5.00           #Apr-18         0.60         0.10         -8.20         5.50         10.20           #Mar-18         2.70         8.00         -3.70         -6.80         4.50                                                                                                                                                                                                                                                                                                                                                                                                                                                                                                                                                                                                                                                                                                                                                                                                                                                                                                                                                                                                                                                                                                                           | Jun-17    | 2.90           | 0.80                          | 4.20                           | 12.20                             | 2.70      |
| # Sep-17         6.20         5.80         12.50         16.60         7.00           # Oct-17         2.60         1.50         4.80         10.00         6.20           # Nov-17         6.00         5.60         8.90         15.60         8.00           # Dec-17         4.00         6.00         6.90         8.30         7.10           # Jan-18         3.10         3.10         0.30         5.20         5.40           # Feb-18         1.50         2.00         -4.60         3.60         4.40           # Mar-18         8.00         15.40         -0.70         -3.20         5.00           # Apr-18         0.60         0.10         -8.20         5.50         10.20           # May-18         2.70         8.00         -3.70         -6.80         4.50                                                                                                                                                                                                                                                                                                                                                                                                                                                                                                                                                                                                                                                                                                                                                                                                                                                                                                                                                                                                                                                                                                                                                                                                                                                                                                                   | Jul-17    | 3.10           | 0.30                          | 15.00                          | 12.90                             | 2.20      |
| VOct-17         2.60         1.50         4.80         10.00         6.20           Nov-17         6.00         5.60         8.90         15.60         8.00           Nov-17         4.00         6.00         6.90         8.30         7.10           Jan-18         3.10         3.10         0.30         5.20         5.40           Feb-18         1.50         2.00         -4.60         3.60         4.40           Mar-18         8.00         15.40         -0.70         -3.20         5.00           Apr-18         0.60         0.10         -8.20         5.50         10.20           May-18         2.70         8.00         -3.70         -6.80         4.50                                                                                                                                                                                                                                                                                                                                                                                                                                                                                                                                                                                                                                                                                                                                                                                                                                                                                                                                                                                                                                                                                                                                                                                                                                                                                                                                                                                                                        | 🖬 Aug-17  | 3.60           | 1.70                          | 9.40                           | 16.50                             | 4.30      |
| Nov-17         6.00         5.60         8.90         15.60         8.00           Dec-17         4.00         6.00         6.90         8.30         7.10           Jan-18         3.10         3.10         0.30         5.20         5.40           Feb-18         1.50         2.00         -4.60         3.60         4.40           Mar-18         8.00         15.40         -0.70         -3.20         5.00           Apr-18         0.60         0.10         -8.20         5.50         10.20           May-18         2.70         8.00         -3.70         -6.80         4.50                                                                                                                                                                                                                                                                                                                                                                                                                                                                                                                                                                                                                                                                                                                                                                                                                                                                                                                                                                                                                                                                                                                                                                                                                                                                                                                                                                                                                                                                                                            | Sep-17    | 6.20           | 5.80                          | 12.50                          | 16.60                             | 7.00      |
| M Dec-17         4.00         6.00         6.90         8.30         7.10           M Jan-18         3.10         3.10         0.30         5.20         5.40           M Feb-18         1.50         2.00         -4.60         3.60         4.40           M Mar-18         8.00         15.40         -0.70         -3.20         5.00           A Pr-18         0.60         0.10         -8.20         5.50         10.20           M Mar-18         2.70         8.00         -3.70         -6.80         4.50                                                                                                                                                                                                                                                                                                                                                                                                                                                                                                                                                                                                                                                                                                                                                                                                                                                                                                                                                                                                                                                                                                                                                                                                                                                                                                                                                                                                                                                                                                                                                                                    | MOct-17   | 2.60           | 1.50                          | 4.80                           | 10.00                             | 6.20      |
| Jan-18         3.10         3.10         0.30         5.20         5.40           # Feb-18         1.50         2.00         -4.60         3.60         4.40           # Mar-18         8.00         15.40         -0.70         -3.20         5.00           # Apr-18         0.60         0.10         -8.20         5.50         10.20           # May-18         2.70         8.00         -3.70         -6.80         4.50                                                                                                                                                                                                                                                                                                                                                                                                                                                                                                                                                                                                                                                                                                                                                                                                                                                                                                                                                                                                                                                                                                                                                                                                                                                                                                                                                                                                                                                                                                                                                                                                                                                                         | Nov-17    | 6.00           | 5.60                          | 8.90                           | 15.60                             | 8.00      |
| #Feb-18         1.50         2.00         -4.60         3.60         4.40           #Mar-18         8.00         15.40         -0.70         -3.20         5.00           #Apr-18         0.60         0.10         -8.20         5.50         10.20           #May-18         2.70         8.00         -3.70         -6.80         4.50                                                                                                                                                                                                                                                                                                                                                                                                                                                                                                                                                                                                                                                                                                                                                                                                                                                                                                                                                                                                                                                                                                                                                                                                                                                                                                                                                                                                                                                                                                                                                                                                                                                                                                                                                               | MDec-17   | 4.00           | 6.00                          | 6.90                           | 8.30                              | 7.10      |
| Mar-18         8.00         15.40         -0.70         -3.20         5.00           Apr-18         0.60         0.10         -8.20         5.50         10.20           May-18         2.70         8.00         -3.70         -6.80         4.50                                                                                                                                                                                                                                                                                                                                                                                                                                                                                                                                                                                                                                                                                                                                                                                                                                                                                                                                                                                                                                                                                                                                                                                                                                                                                                                                                                                                                                                                                                                                                                                                                                                                                                                                                                                                                                                      | IIIJan-18 | 3.10           | 3.10                          | 0.30                           | 5.20                              | 5.40      |
| Image: Apr-18         0.60         0.10         -8.20         5.50         10.20           Image: May-18         2.70         8.00         -3.70         -6.80         4.50                                                                                                                                                                                                                                                                                                                                                                                                                                                                                                                                                                                                                                                                                                                                                                                                                                                                                                                                                                                                                                                                                                                                                                                                                                                                                                                                                                                                                                                                                                                                                                                                                                                                                                                                                                                                                                                                                                                             | 🖬 Feb-18  | 1.50           | 2.00                          | -4.60                          | 3.60                              | 4.40      |
| May-18 2.70 8.00 -3.70 -6.80 4.50                                                                                                                                                                                                                                                                                                                                                                                                                                                                                                                                                                                                                                                                                                                                                                                                                                                                                                                                                                                                                                                                                                                                                                                                                                                                                                                                                                                                                                                                                                                                                                                                                                                                                                                                                                                                                                                                                                                                                                                                                                                                       | 🖬 Mar-18  | 8.00           | 15.40                         | -0.70                          | -3.20                             | 5.00      |
|                                                                                                                                                                                                                                                                                                                                                                                                                                                                                                                                                                                                                                                                                                                                                                                                                                                                                                                                                                                                                                                                                                                                                                                                                                                                                                                                                                                                                                                                                                                                                                                                                                                                                                                                                                                                                                                                                                                                                                                                                                                                                                         | Apr-18    | 0.60           | 0.10                          | -8.20                          | 5.50                              | 10.20     |
| Jun-18 1.50 4.10 -3.40 0.70 4.00                                                                                                                                                                                                                                                                                                                                                                                                                                                                                                                                                                                                                                                                                                                                                                                                                                                                                                                                                                                                                                                                                                                                                                                                                                                                                                                                                                                                                                                                                                                                                                                                                                                                                                                                                                                                                                                                                                                                                                                                                                                                        | 🖬 May-18  | 2.70           | 8.00                          | -3.70                          | -6.80                             | 4.50      |
|                                                                                                                                                                                                                                                                                                                                                                                                                                                                                                                                                                                                                                                                                                                                                                                                                                                                                                                                                                                                                                                                                                                                                                                                                                                                                                                                                                                                                                                                                                                                                                                                                                                                                                                                                                                                                                                                                                                                                                                                                                                                                                         | IIIJun-18 | 1.50           | 4.10                          | -3.40                          | 0.70                              | 4.00      |

Source: Brazilian Institute of Geography and Statistics (IBGE) Table prepared by General Shopping e Outlets do Brasil