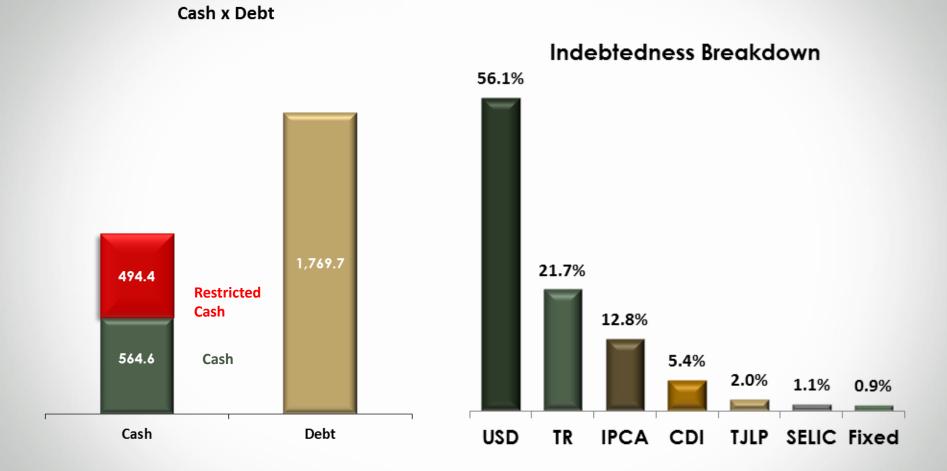

#### Performance Indicators – R\$ million

#### Performance Indicators – R\$ million

0 BRASIL