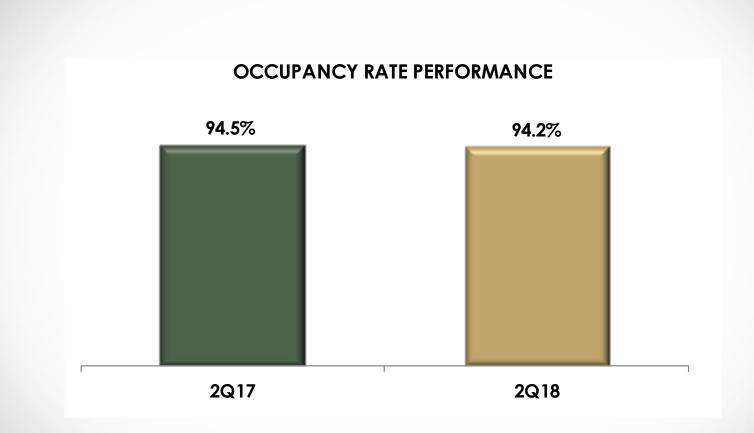

8

TOTAL GROSS REVENUE (R\$ million)

#### **Gross Revenue**



| Description                    | 2Q17    | 2Q18    | Chg %  | 1H17    | 1H18    | Chg %  |  |  |  |  |
|--------------------------------|---------|---------|--------|---------|---------|--------|--|--|--|--|
| Total                          |         |         |        |         |         |        |  |  |  |  |
| Average GLA (m <sup>2</sup> )  | 244,540 | 184,544 | -24.5% | 244,540 | 210,727 | -13.8% |  |  |  |  |
| Rent (R\$/m²)                  | 199.06  | 178.34  | -10.4% | 394.81  | 385.04  | -2.5%  |  |  |  |  |
| Services (R\$/m <sup>2</sup> ) | 86.60   | 108.71  | 25.5%  | 167.02  | 195.77  | 17.2%  |  |  |  |  |
| Total (R\$/m²)                 | 285.66  | 287.05  | 0.5%   | 561.83  | 580.81  | 3.4%   |  |  |  |  |



#### Services Revenue – R\$ million



#### Performance Indicators – R\$ million



#### Performance Indicators – R\$ million



0 BRASIL

#### Cash and Cash Equivalents X Debt (R\$ million)



62.7%

| Amortization Schedule |      |      |       |       |      |      |      |      |      |               |         |        |
|-----------------------|------|------|-------|-------|------|------|------|------|------|---------------|---------|--------|
|                       | 2018 | 2019 | 2020  | 2021  | 2022 | 2023 | 2024 | 2025 | 2026 | After<br>2026 | Total   | %      |
| CCI                   | 17.0 | 64.6 | 76.4  | 80.4  | 78.8 | 76.5 | 78.6 | 59.4 | 48.9 | 3.3           | 583.9   | 28.0%  |
| Banks                 | 21.5 | 33.0 | 32.4  | 26.1  | 18.3 | 11.0 | 12.4 | 12.9 | 13.4 | 12