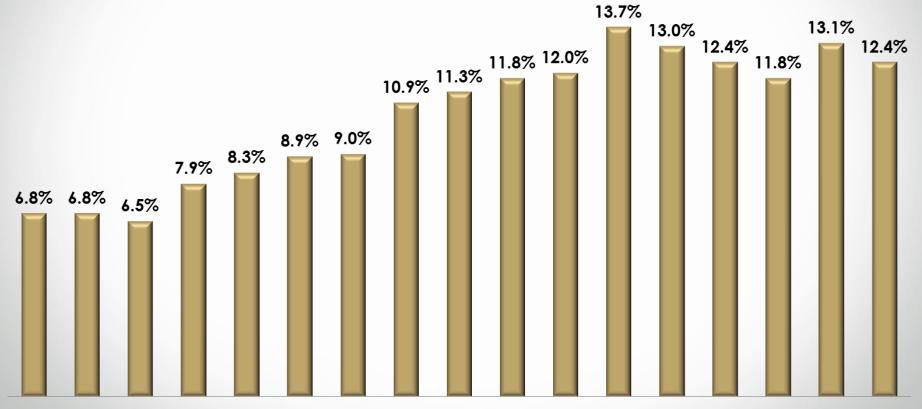

#### Unemployment Rate per quarter

2Q14 3Q14 4Q14 1Q15 2Q15 3Q15 4Q15 1Q16 2Q16 3Q16 4Q16 1Q17 2Q17 3Q17 4Q17 1Q18 2Q18

Source: PNAD Contínua-IBGE Table prepared by General Shopping e Outlets do Brasil