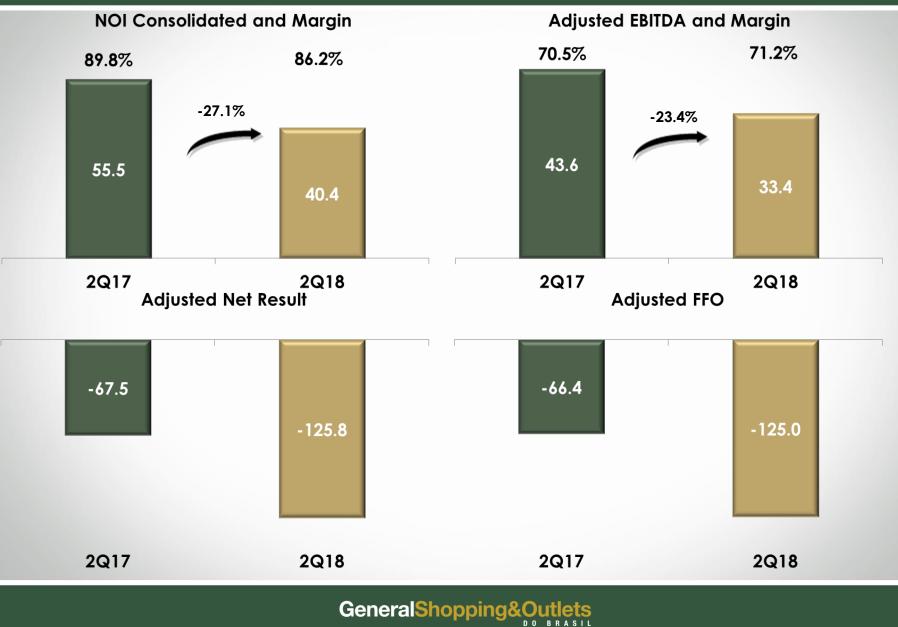

| 2Q17    | 2Q18    | Chg %  | 1H17    | 1H18    | Chg %  |  |  |  |  |
|--------------------------------|---------|---------|--------|---------|---------|--------|--|--|--|--|
| Total                          |         |         |        |         |         |        |  |  |  |  |
| Average GLA (m <sup>2</sup> )  | 244,540 | 184,544 | -24.5% | 244,540 | 210,727 | -13.8% |  |  |  |  |
| Rent (R\$/m²)                  | 199.06  | 178.34  | -10.4% | 394.81  | 385.04  | -2.5%  |  |  |  |  |
| Services (R\$/m <sup>2</sup> ) | 86.60   | 108.71  | 25.5%  | 167.02  | 195.77  | 17.2%  |  |  |  |  |
| Total (R\$/m²)                 | 285.66  | 287.05  | 0.5%   | 561.83  | 580.81  | 3.4%   |  |  |  |  |



#### Services Revenue – R\$ million



#### Performance Indicators – R\$ million



#### Performance Indicators – R\$ million



0 BRASIL

#### Cash and Cash Equivalents X Debt (R\$ million)



62.7%

| Amortization Schedule |      |      |       |       |      |      |      |      |      |               |         |        |
|-----------------------|------|------|-------|-------|------|------|------|------|------|---------------|---------|--------|
|                       | 2018 | 2019 | 2020  | 2021  | 2022 | 2023 | 2024 | 2025 | 2026 | After<br>2026 | Total   | %      |
| CCI                   | 17.0 | 64.6 | 76.4  | 80.4  | 78.8 | 76.5 | 78.6 | 59.4 | 48.9 | 3.3           | 583.9   | 28.0%  |
| Banks                 | 21.5 | 33.0 | 32.4  | 26.1  | 18.3 | 11.0 | 12.4 | 12.9 | 13.4 | 12.2          | 193.2   | 9.3%   |
| Bonds                 | 10.1 | -    | -     | -