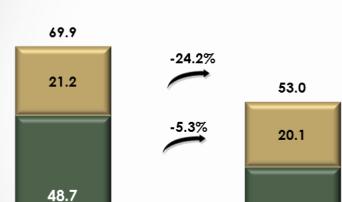

#### Performance Indicators – R\$ million

#### Performance Indicators – R\$ million

0 BRASIL