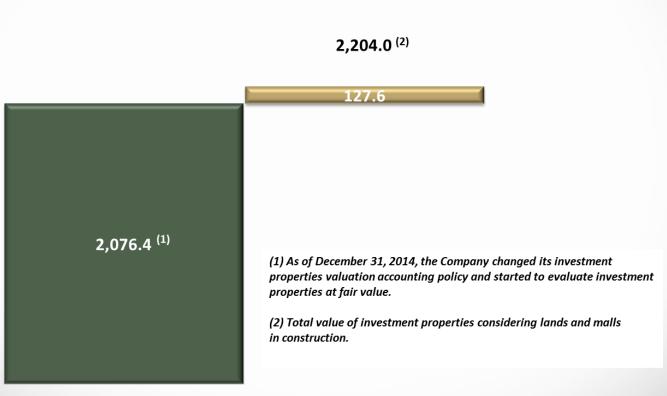

#### Performance Indicators – R\$ million

#### Performance Indicators – R\$ million

0 BRASIL