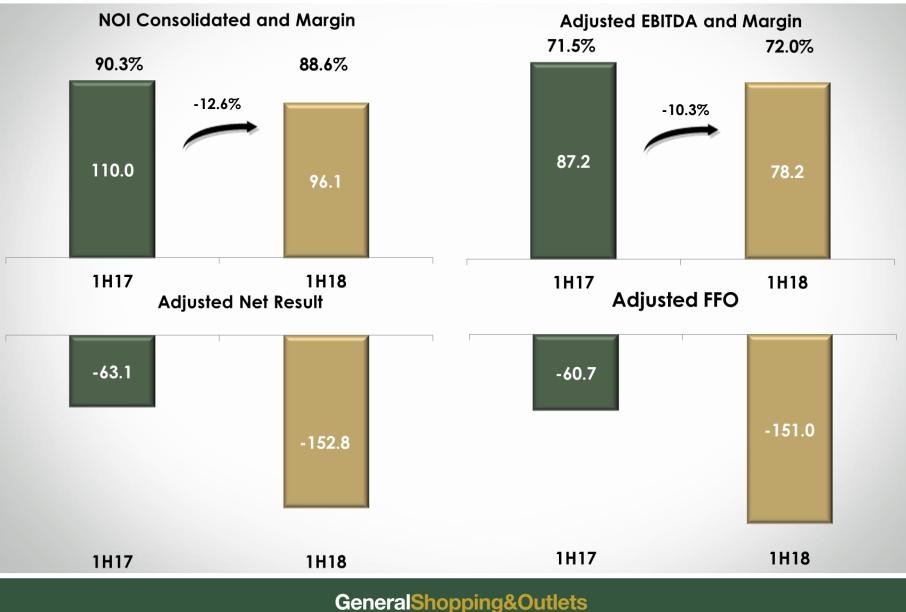

H17    | 1H18    | Chg %  |  |  |  |  |
|--------------------------------|---------|---------|--------|---------|---------|--------|--|--|--|--|
| Total                          |         |         |        |         |         |        |  |  |  |  |
| Average GLA (m <sup>2</sup> )  | 244,540 | 184,544 | -24.5% | 244,540 | 210,727 | -13.8% |  |  |  |  |
| Rent (R\$/m²)                  | 199.06  | 178.34  | -10.4% | 394.81  | 385.04  | -2.5%  |  |  |  |  |
| Services (R\$/m <sup>2</sup> ) | 86.60   | 108.71  | 25.5%  | 167.02  | 195.77  | 17.2%  |  |  |  |  |
| Total (R\$/m²)                 | 285.66  | 287.05  | 0.5%   | 561.83  | 580.81  | 3.4%   |  |  |  |  |



#### Services Revenue – R\$ million



#### Performance Indicators – R\$ million



#### Performance Indicators – R\$ million



0 BRASIL

#### Cash and Cash Equivalents X Debt (R\$ million)



62.7%

| Amortization Schedule |      |      |       |       |      |      |      |      |      |               |         |        |
|-----------------------|------|------|-------|-------|------|------|------|------|------|---------------|---------|--------|
|                       | 2018 | 2019 | 2020  | 2021  | 2022 | 2023 | 2024 | 2025 | 2026 | After<br>2026 | Total   | %      |
| CCI                   | 17.0 | 64.6 | 76.4  | 80.4  | 78.8 | 76.5 | 78.6 | 59.4 | 48.9 | 3.3           | 583.9   | 28.0%  |
| Banks                 | 21.5 | 33.0 | 32.4  | 26.1  | 18.3 | 11.0 | 12.4 | 12.9 | 13.4 | 12.2          | 193.2   | 9.3%   |
| Bonds                 | 10.1 | -    | -     | -     | -    | -    | -    | -    | 34.4 | 1,263