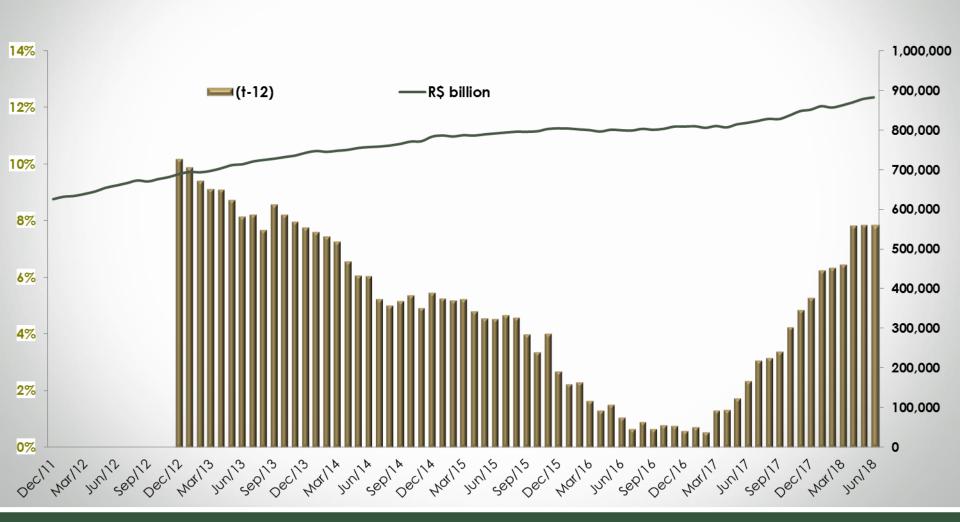

#### **Credit Performance**

#### Source: Central Bank Table prepared by General Shopping e Outlets do Brasil