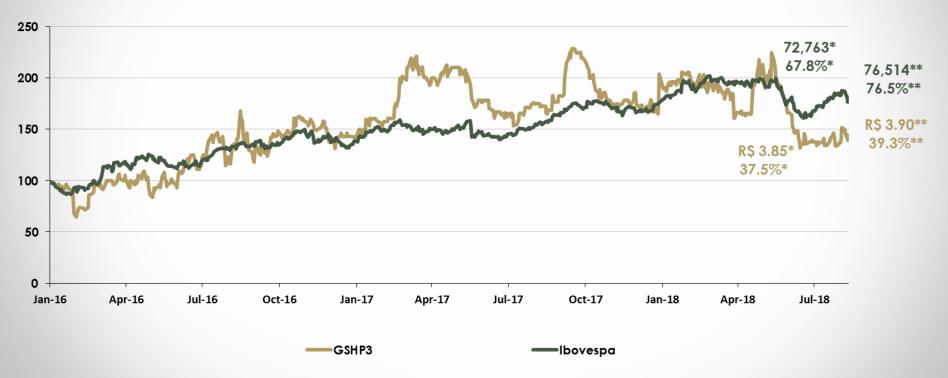

| $\checkmark$ |
|            |                                    |                                                                           | Maia                     | $\checkmark$         | $\checkmark$      | $\checkmark$            | $\checkmark$ |
| 100%       | ASG Adm                            | <ul> <li>Manages the operations of<br/>Auto Shopping</li> </ul>           | Outlet Rio de<br>Janeiro | ✓                    | ✓                 | ✓                       | ✓            |
|            |                                    |                                                                           | Services currently       | provided to the mall | Potential service | s / currently being imp | lemented     |

#### Stock Performance

#### (Basis 100 - DEC 30, 2015)



Liquidity

## GSHP3

#### Volume (R\$ thousand)





#### Shareholders



Listed since July 2007

Market Maker – Bradesco Corretora



# GeneralShopping&Outlets



## **Financial Performance**

www.generalshopping.com.br

#### **Gross Revenue**





#### Services Revenue Breakdown - 2Q18



■Parking ■Energy

Water Management



-32.4%

Servic es

🛾 Rent

2Q17

32.9

2Q18

TOTAL GROSS REVENUE (R\$ million)

#### **Gross Revenue**



| Description                    | 2Q17    | 2Q18    | Chg %  | 1H17    | 1H18    | Chg %  |  |  |  |  |
|--------------------------------|---------|---------|--------|---------|---------|--------|--|--|--|--|
| Total                          |         |         |        |         |         |        |  |  |  |  |
| Average GLA (m <sup>2</sup> )  | 244,540 | 18