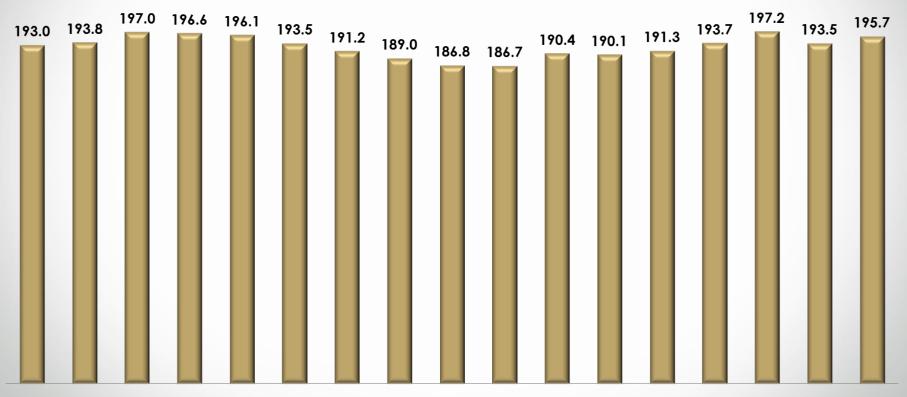

#### Real Income of the Employed Population R\$ billion per Quarter

2Q14 3Q14 4Q14 1Q15 2Q15 3Q15 4Q15 1Q16 2Q16 3Q16 4Q16 1Q17 2Q17 3Q17 4Q17 1Q18 2Q18