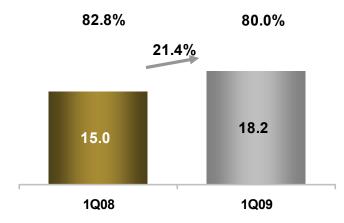

#### NOI (R\$ MM) and Margin

#### Adjusted EBITDA (R\$ MM) and Margin

Adjusted FFO (R\$ MM)