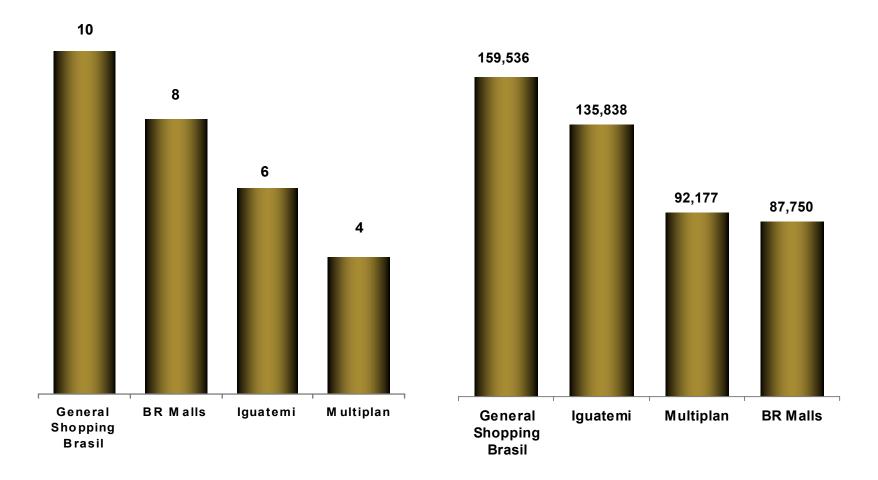

------------------|-----------------|
| Convention Center              | 100.0%   | 25,730            | 25,730          |
| Sulacap                        | 90.0%    | 32,000            | 28,800          |
| São Bernardo Project           | 50.0%    | 30,000            | 15,000          |
| Barueri Project                | 96.0%    | 25,000            | 24,000          |
| Itupeva Project <sup>(1)</sup> | 50.0%    | 17,357            | 8,679           |
|                                | 78.6%    | 130,087           | 102,209         |

<sup>(1)</sup> Considering an additional call of 20% stake

### Portfolio

# GeneralShopping

#### Total GLA Evolution (m<sup>2</sup>)



# Participation in São Paulo State

## GeneralShopping

Number of Shopping Center Operations

Own GLA (m<sup>2</sup>)



#### **Dominant Player in São Paulo**

#### GeneralShopping



15

## Focus on the Southeastern and Southern Regions

#### GeneralShopping















Region Southeast + South **GDP** Retail m 73.1% 73.9%

#### Shopping centers in operation

- 1. Internacional Shopping Guarulhos
- 2. Top Center
- 3. Poli Shopping
- 4. Americanas Osasco
- 5. Santana Parque
- 6. Suzano Shopping
- 7. Shopping Light
- 8. Americanas P. Prudente
- 9. Auto Shopping
- **10.** Shopping do Vale
- 11. Cascavel JL Shopping
- **12.** Shopping Unimart

#### **Greenfields**

- **13.** Convention Center
- 14. Barueri Project
- 15. Sulacap Project
- 16. Itupeva Project
- 17. São Bernardo Project

### **Case Outlet**

#### GeneralShopping



#### **Outlet Project**

- **Interest:** 50% (considering an additional call o