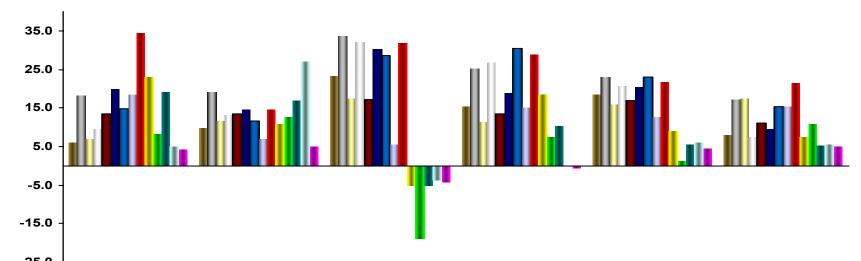

#### **Retail Growth**

### GeneralShopping

Retail Industry: Monthly Change (VS Same Year-Ago Period) of Nominal Revenue (Jan/08-Feb/09)

(2.7)

17.0

4.5

Feb-09

14.2

0.0

# GeneralShopping

#### Retail Industry: Monthly Change (VS Same Year-Ago Period) of Nominal Revenue (Jan/08-Feb/09)

| -25.0        | Office supplies and<br>equipment, personal<br>computers and | Books, newspapers,<br>magazines and<br>stationery | Other personal and domestic products | Vehicles,<br>motorcycles<br>and autoparts | Total | ABRASCE |
|--------------|-------------------------------------------------------------|---------------------------------------------------|--------------------------------------|-------------------------------------------|-------|---------|
| Jan-08       | 6.1                                                         | 9.8                                               | 23.2                                 | 15.3                                      | 18.5  | 7.9     |
| ■Feb-08      | 18.2                                                        | 19.0                                              | 33.6                                 | 25.2                                      | 22.9  | 17.1    |
| □Mar-08      | 6.9                                                         | 11.5                                              | 17.4                                 | 11.4                                      | 15.9  | 17.4    |
| □Apr-08      | 9.5                                                         | 13.3                                              | 32.1                                 | 26.7                                      | 20.6  | 7.3     |
| ■ M ay-08    | 13.4                                                        | 13.6                                              | 17.3                                 | 13.4                                      | 17.0  | 11.0    |
| Jun-08       | 19.8                                                        | 14.6                                              | 30.2                                 | 18.8                                      | 20.3  | 9.5     |
| Jul-08       | 14.8                                                        | 11.5                                              | 28.7                                 | 30.5                                      | 22.9  | 15.2    |
| 🛚 A ug - 0 8 | 18.5                                                        | 18.5 6.8                                          |                                      | 15.1                                      | 12.6  | 15.4    |
| Sep-08       | 34.5                                                        | 14.5                                              | 3 1.7                                | 28.8                                      | 2 1.8 | 2 1.3   |
| Oct-08       | 22.9                                                        | 10.9                                              | (5.2)                                | 18.5                                      | 8.9   | 7.3     |
| Nov-08       | 8.1                                                         | 12.7                                              | (18.9)                               | 7.3                                       | 1.2   | 10.9    |
| Dec-08       | 19.1                                                        | 16.8                                              | (5.2)                                | 10.2                                      | 5.6   | 5.3     |
| ∎Jan-09      | 4.9                                                         | 27.1                                              | (3.7)                                | (0.1)                                     | 6.0   | 5.6     |
| Feb-09       | 4.1                                                         | 4.9                                               | (4.4)                                | (0.7)                                     | 4.5   | 4.9     |