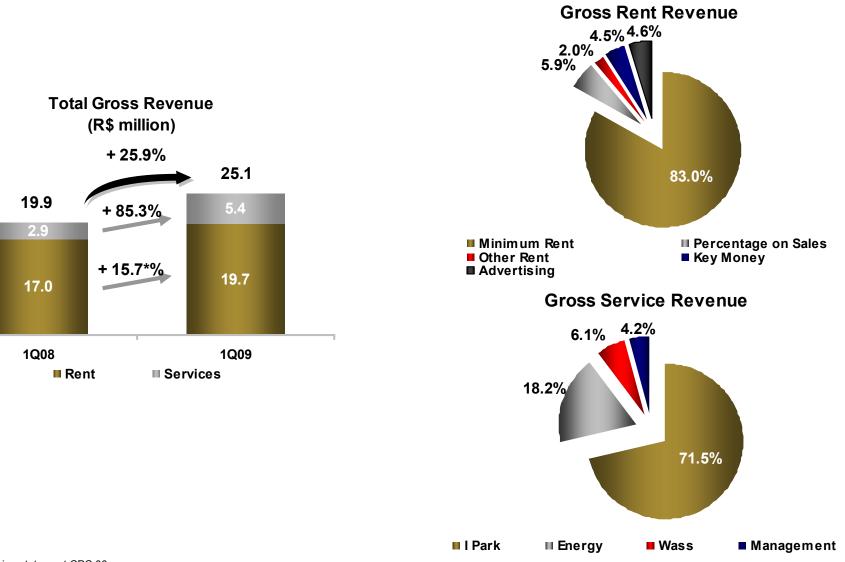

information contained herein. General Shopping and the respective affiliates, directors, partners and employees accept no liability whatsoever for any loss or damage of any kind arising out of the use of all or any part of this material. You should consult with your own legal, regulatory, tax, business, investment, financial and accounting advisers to the extent that you deem it necessary, and make your own investment, hedging and trading decision (including decisions regarding the suitability of this transaction) based upon your own judgment and advice from such advisers as you deem necessary and not upon any views expressed in this material.



#### **Financial Performance**

#### **Company Overview**

#### Sector Overview

.....

2



**Financial Performance** 

#### **Gross Revenue**



#### **Original Portfolio and Acquired Portfolio Evolution**

|                             | 1Q08      | 1Q09    | Chg. % |  |  |  |  |
|-----------------------------|-----------|---------|--------|--|--|--|--|
| Original Portfolio          |           |         |        |  |  |  |  |
| GLA (m²)                    | 93,791    | 96,791  | 3.2%   |  |  |  |  |
| Rent (R\$/m²)               | 114.07    | 128.11  | 12.3%  |  |  |  |  |
| Services (R\$/m²)           | 27.49     | 36.61   | 33.2%  |  |  |  |  |
| Total (R\$/m <sup>2</sup> ) | 141.56    | 164.71  | 16.4%  |  |  |  |  |
| Acq                         | uired Por | folio   |        |  |  |  |  |
| GLA (m²)                    | 77,785    | 84,248  | 8.3%   |  |  |  |  |
| Rent (R\$/m²)               | 81.07     | 86.31   | 6.5%