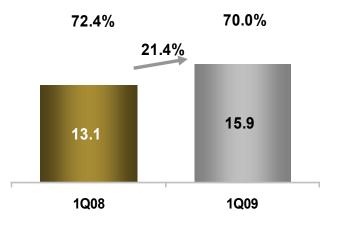

#### NOI (R\$ MM) and Margin

#### Adjusted EBITDA (R\$ MM) and Margin

Adjusted FFO (R\$ MM)