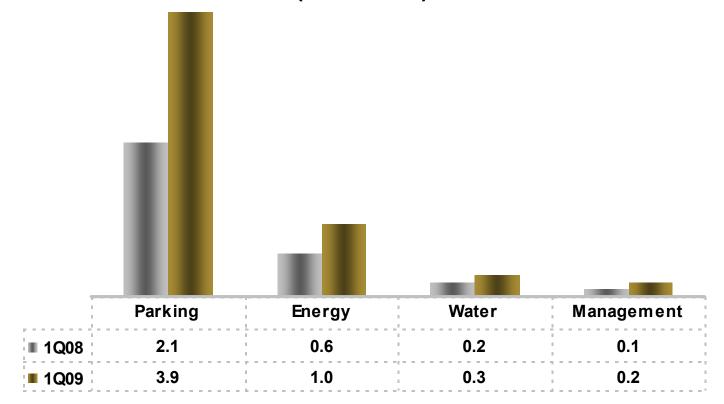

| uired Por | folio   |        |  |  |  |  |
| GLA (m²)                    | 77,785    | 84,248  | 8.3%   |  |  |  |  |
| Rent (R\$/m²)               | 81.07     | 86.31   | 6.5%   |  |  |  |  |
| Services (R\$/m²)           | 4.51      | 22.36   | 395.7% |  |  |  |  |
| Total (R\$/m <sup>2</sup> ) | 85.58     | 108.68  | 27.0%  |  |  |  |  |
| Total GSB                   |           |         |        |  |  |  |  |
| GLA (m²)                    | 171,576   | 181,039 | 5.5%   |  |  |  |  |
| Rent (R\$/m²)               | 99.11     | 108.66  | 9.6%   |  |  |  |  |
| Services (R\$/m²)           | 17.07     | 29.98   | 75.6%  |  |  |  |  |
| Total (R\$/m <sup>2</sup> ) | 116.18    | 138.64  | 19.3%  |  |  |  |  |



#### Service Revenue

# GeneralShopping

Service Revenue (R\$ million)



#### **Performance Indexes**

### GeneralShopping

#### NOI (R\$ MM) and Margin



#### Adjusted Net Income (R\$ MM)



#### Adjusted EBITDA (R\$ MM) and Margin



Adjusted FFO (R\$ MM)



#### **Cash X Debt**

Indebtness Breakdown

### GeneralShopping

#### Cash X Debt (R\$ million)



**Amortization Schedule R\$ Million** 2009 2010 2011 2012 After 2012 Total % CCI 29.4 41.4 40.8 41.6 108.4 261.6 80.1% **Other Banks** 62.0 2.2 0.6 0.0 0.0 64.8 19.9% 91.4 43.6 41.4 41.6 108.4 326.4 100.0% Total

#### **Subsequent Events**

Reopening of BNDES credit lines through Banco ABC Brasil S.A. (Arab Banking Corporation)



#### **Differentials**



# **General Shopping Brasil**

## GeneralShopping

| Shopping Center         | Interest | Total GLA<br>(m²) | Own GLA<br>(m²) | N⁰<br>Stores | Own GLA<