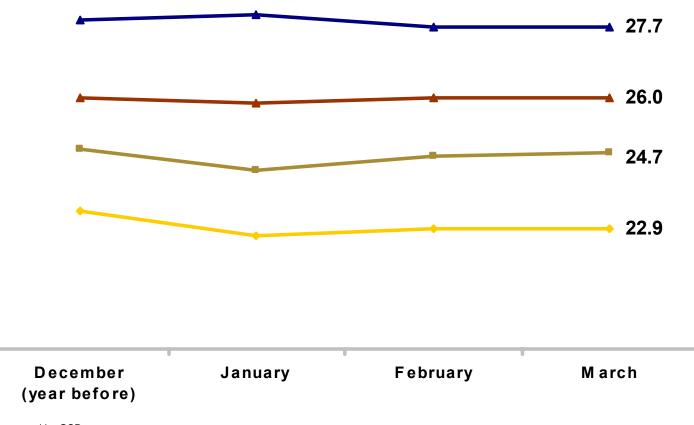

#### **Economic Indicators**

Real Income<sup>(1)</sup> - Up-to-date Evolution (R\$ billion)

Source: PME-IBGE; Table prepared by GSB (1) Based on the employed population and average income of the employed population