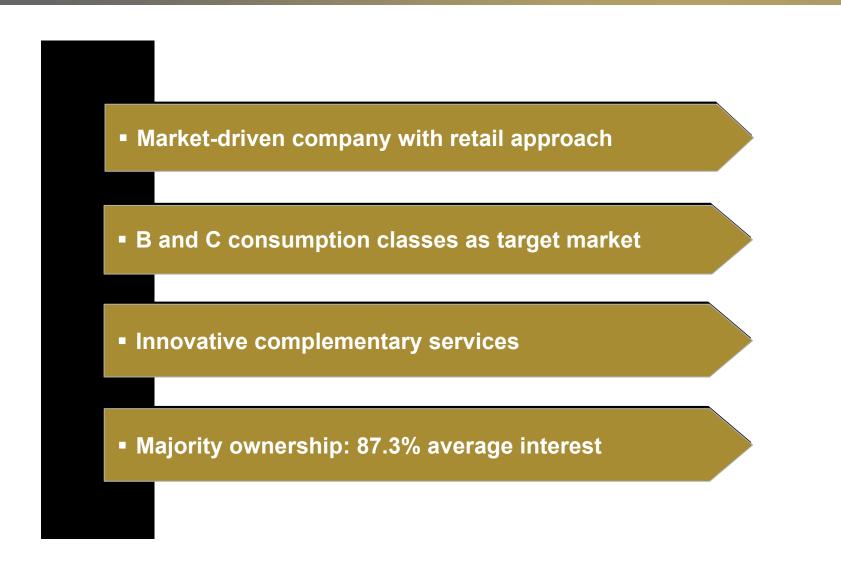

|
| Total (R\$/m <sup>2</sup> ) | 116.18    | 138.64  | 19.3%  |  |  |  |  |



#### Service Revenue

# GeneralShopping

Service Revenue (R\$ million)



#### **Performance Indexes**

### GeneralShopping

#### NOI (R\$ MM) and Margin



#### Adjusted Net Income (R\$ MM)



#### Adjusted EBITDA (R\$ MM) and Margin



Adjusted FFO (R\$ MM)



#### **Cash X Debt**

Indebtness Breakdown

### GeneralShopping

#### Cash X Debt (R\$ million)



**Amortization Schedule R\$ Million** 2009 2010 2011 2012 After 2012 Total % CCI 29.4 41.4 40.8 41.6 108.4 261.6 80.1% **Other Banks** 62.0 2.2 0.6 0.0 0.0 64.8 19.9% 91.4 43.6 41.4 41.6 108.4 326.4 100.0% Total

#### **Subsequent Events**

Reopening of BNDES credit lines through Banco ABC Brasil S.A. (Arab Banking Corporation)



#### **Differentials**



# **General Shopping Brasil**

## GeneralShopping

| Shopping Center         | Interest | Total GLA<br>(m²) | Own GLA<br>(m²) | N⁰<br>Stores | Own GLA<br>Expansion (m <sup>2</sup> ) |
|-------------------------|----------|-------------------|-----------------|--------------|----------------------------------------|
| Poli Shopping           | 50.0%    | 4,527             | 2,264           | 52           | 15,400                                 |
| Internacional Shopping  | 100.0%   | 75,958            | 75,958          | 292          | -                                      |
| Auto Shopping           | 100.0%   | 11,477            | 11,477          | 80           | -                                      |
| Santana Parque Shopping | 50.0%    | 26,538            | 13,269          | 176