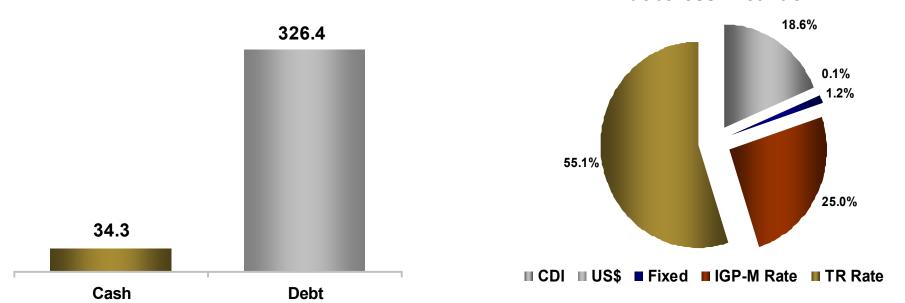

#### **Cash X Debt**

Indebtness Breakdown

#### Cash X Debt (R\$ million)

**Amortization Schedule R\$ Million** 2009 2010 2011 2012 After 2012 Total % CCI 29.4 41.4 40.8 41.6 108.4 261.6 80.1% **Other Banks** 62.0 2.2 0.6 0.0 0.0 64.8 19.9% 91.4 43.6 41.4 41.6 108.4 326.4 100.0% Total