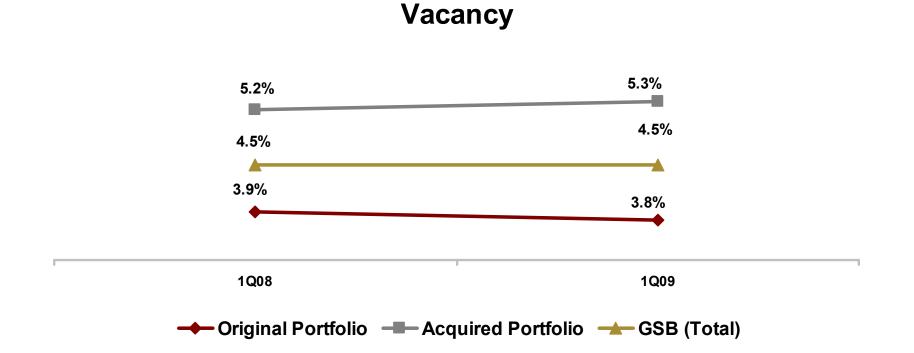

> ) | 141.56    | 164.71  | 16.4%  |  |  |  |  |
| Acq                         | uired Por | folio   |        |  |  |  |  |
| GLA (m²)                    | 77,785    | 84,248  | 8.3%   |  |  |  |  |
| Rent (R\$/m²)               | 81.07     | 86.31   | 6.5%   |  |  |  |  |
| Services (R\$/m²)           | 4.51      | 22.36   | 395.7% |  |  |  |  |
| Total (R\$/m <sup>2</sup> ) | 85.58     | 108.68  | 27.0%  |  |  |  |  |
| Total GSB                   |           |         |        |  |  |  |  |
| GLA (m²)                    | 171,576   | 181,039 | 5.5%   |  |  |  |  |
| Rent (R\$/m²)               | 99.11     | 108.66  | 9.6%   |  |  |  |  |
| Services (R\$/m²)           | 17.07     | 29.98   | 75.6%  |  |  |  |  |
| Total (R\$/m <sup>2</sup> ) | 116.18    | 138.64  | 19.3%  |  |  |  |  |



#### Service Revenue

# GeneralShopping

Service Revenue (R\$ million)



#### **Performance Indexes**

### GeneralShopping

#### NOI (R\$ MM) and Margin



#### Adjusted Net Income (R\$ MM)



#### Adjusted EBITDA (R\$ MM) and Margin



Adjusted FFO (R\$ MM)



#### **Cash X Debt**

Indebtness Breakdown

### GeneralShopping

#### Cash X Debt (R\$ million)



**Amortization Schedule R\$ Million** 2009 2010 2011 2012 After 2012 Total % CCI 29.4 41.4 40.8 41.6 108.4 261.6 80.1% **Other Banks** 62.0 2.2 0.6 0.0 0.0 64.8 19.9% 91.4 43.6 41.4 41.6 108.4 326.4 100.0% Total

#### **Subsequent Events**

Reopening of BNDES credit lines through Banco ABC Brasil S.A. (Arab Banking Corporation)



#### **Differentials**



# **General Shopping Brasil**

## GeneralShopping

| Shopping Center