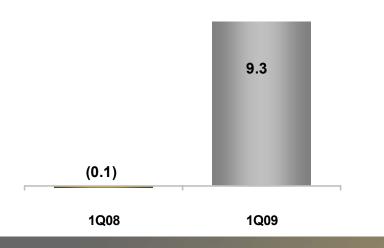

|  |
| Rent (R\$/m²)               | 81.07     | 86.31   | 6.5%   |  |  |  |  |
| Services (R\$/m²)           | 4.51      | 22.36   | 395.7% |  |  |  |  |
| Total (R\$/m <sup>2</sup> ) | 85.58     | 108.68  | 27.0%  |  |  |  |  |
| Total GSB                   |           |         |        |  |  |  |  |
| GLA (m²)                    | 171,576   | 181,039 | 5.5%   |  |  |  |  |
| Rent (R\$/m²)               | 99.11     | 108.66  | 9.6%   |  |  |  |  |
| Services (R\$/m²)           | 17.07     | 29.98   | 75.6%  |  |  |  |  |
| Total (R\$/m <sup>2</sup> ) | 116.18    | 138.64  | 19.3%  |  |  |  |  |



#### Service Revenue

# GeneralShopping

Service Revenue (R\$ million)



#### **Performance Indexes**

### GeneralShopping

#### NOI (R\$ MM) and Margin



#### Adjusted Net Income (R\$ MM)



#### Adjusted EBITDA (R\$ MM) and Margin



Adjusted FFO (R\$ MM)



#### **Cash X Debt**

Indebtness Breakdown

### GeneralShopping

#### Cash X Debt (R\$ million)



**Amortization Schedule R\$ Million** 2009 2010 2011 2012 After 2012 Total % CCI 29.4 41.4 40.8 41.6 108.4 261.6 80.1% **Other Banks** 62.0 2.2 0.6 0.0 0.0 64.8 19.9% 91.4 43.6 41.4 41.6 108.4 326.4 100.0% Total

#### **Subsequent Events**

Reopening of BNDES credit lines through Banco ABC Brasil S.A. (Arab Banking Corporation)



#### **Differentials**



# **General Shopping Brasil**

## GeneralShopping

| Shopping Center         | Interest | Total GLA<br>(m²) | Own GLA<br>(m²) | N⁰<br>Stores | Own GLA<br>Expansion (m <sup>2</sup> ) |
|-------------------------|----------|-------------------|-----------------|-----------