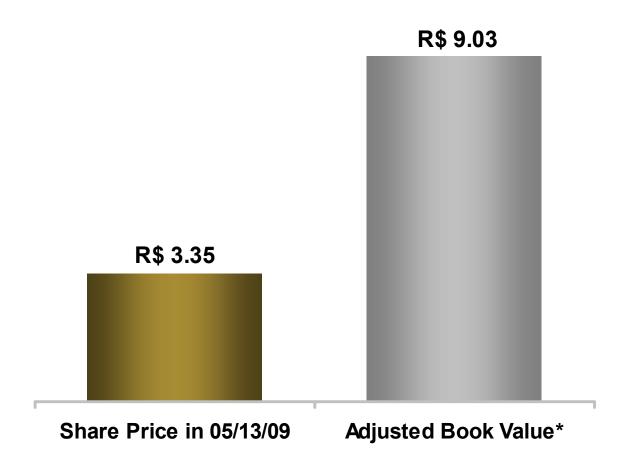

\* The values used are from the reassessed fixed assets (pre-IPO), acquisition values (post-IPO) and net indebtedness in 1Q09.