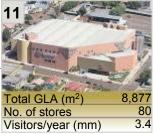

#### Shopping centers in operation

- 1. Internacional Shopping Guarulhos
- 2. Top Center
- 3. Poli Shopping
- 4. Americanas Osasco
- 5. Santana Parque
- 6. Suzano Shopping
- 7. Shopping Light
- 8. Americanas P. Prudente
- 9. Auto Shopping
- **10.** Shopping do Vale
- 11. Cascavel JL Shopping
- **12.** Shopping Unimart