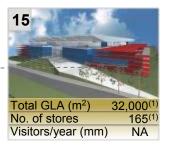

#### **Greenfields**

- **13.** Convention Center
- 14. Barueri Project
- 15. Sulacap Project
- 16. Itupeva Project
- 17. São Bernardo Project

#### **Outlet Project**

- **Interest:** 50% (considering an additional call of 20% stake)
- Public comprised (inhabitants): super-regional
- Demand potential (per year): super-regional
- Description: First outlet of the country, which lacks equipment with these features. Entrance for main brands with outlet operations. Located in the highway which connects São Paulo capital to the Campinas metropolitan region. Power center comprising hotel and 2 theme parks.