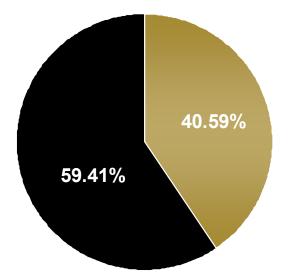

#### GeneralShopping

|                         | No. shares |
|-------------------------|------------|
| Controlling shareholder | 29,990,000 |
| Free float              | 20,490,600 |
| Total                   | 50,480,600 |

■ Free float ■ Controlling Stake

Listed since July 2007

Market-making activities (through broker Ágora Senior) since October/07