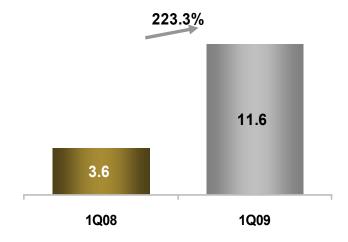

|  |  |  |
| Services (R\$/m²)           | 4.51      | 22.36   | 395.7% |  |  |  |  |
| Total (R\$/m <sup>2</sup> ) | 85.58     | 108.68  | 27.0%  |  |  |  |  |
| Total GSB                   |           |         |        |  |  |  |  |
| GLA (m²)                    | 171,576   | 181,039 | 5.5%   |  |  |  |  |
| Rent (R\$/m²)               | 99.11     | 108.66  | 9.6%   |  |  |  |  |
| Services (R\$/m²)           | 17.07     | 29.98   | 75.6%  |  |  |  |  |
| Total (R\$/m <sup>2</sup> ) | 116.18    | 138.64  | 19.3%  |  |  |  |  |



#### Service Revenue

# GeneralShopping

Service Revenue (R\$ million)



#### **Performance Indexes**

### GeneralShopping

#### NOI (R\$ MM) and Margin



#### Adjusted Net Income (R\$ MM)



#### Adjusted EBITDA (R\$ MM) and Margin



Adjusted FFO (R\$ MM)



#### **Cash X Debt**

Indebtness Breakdown

### GeneralShopping

#### Cash X Debt (R\$ million)



**Amortization Schedule R\$ Million** 2009 2010 2011 2012 After 2012 Total % CCI 29.4 41.4 40.8 41.6 108.4 261.6 80.1% **Other Banks** 62.0 2.2 0.6 0.0 0.0 64.8 19.9% 91.4 43.6 41.4 41.6 108.4 326.4 100.0% Total

#### **Subsequent Events**

Reopening of BNDES credit lines through Banco ABC Brasil S.A. (Arab Banking Corporation)



#### **Differentials**



# **General Shopping Brasil**

## GeneralShopping

| Shopping Center         | Interest | Total GLA<br>(m²) | Own GLA<br>(m²) | N⁰<br>Stores | Own GLA<br>Expansion (m <sup>2</sup> ) |
|-------------------------|----------|-------------------|-----------------|--------------|----------------------------------------|
| Poli Shopping