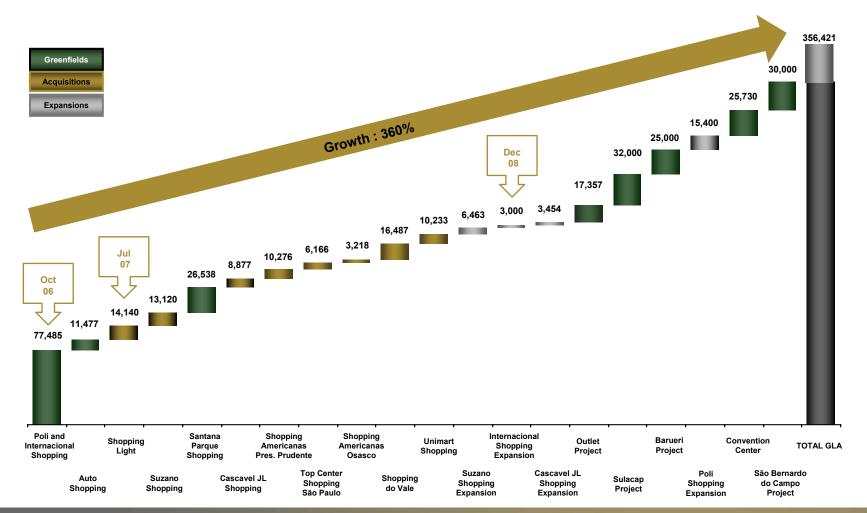

eld                     | Interest | Total GLA<br>(m²) | Own GLA<br>(m²) |
|--------------------------------|----------|-------------------|-----------------|
| Convention Center              | 100.0%   | 25,730            | 25,730          |
| Sulacap                        | 90.0%    | 32,000            | 28,800          |
| São Bernardo Project           | 50.0%    | 30,000            | 15,000          |
| Barueri Project                | 96.0%    | 25,000            | 24,000          |
| Itupeva Project <sup>(1)</sup> | 50.0%    | 17,357            | 8,679           |
|                                | 78.6%    | 130,087           | 102,209         |

<sup>(1)</sup> Considering an additional call of 20% stake

### Portfolio

# GeneralShopping

#### Total GLA Evolution (m<sup>2</sup>)



# Participation in São Paulo State

## GeneralShopping

Number of Shopping Center Operations

Own GLA (m<sup>2</sup>)



#### **Dominant Player in São Paulo**

#### GeneralShopping



15

## Focus on the Southeastern and Southern Regions

#### GeneralShopping















Region Southeast + South **GDP** Retail m 73.1% 73.9%

#### Shopping centers in operation

- 1. Internacional Shopping Guarulhos
- 2. Top Center
- 3. Poli Shopping
- 4. Americanas Osasco
- 5. Santana Parque
- 6. Suzano Shopping
- 7. Shopping Light
- 8. Americanas P. Prudente
- 9. Auto Shopping
- **10.** Shopping do Vale
- 11. Cascavel JL Shopping
- **12.** Shopping Unimart

#### **Greenfields**

- **13.** Convention Center
- 14. Barueri Project
- 15. Sulacap Project
- 16. Itupeva Project
- 17. São Bernardo Project

##