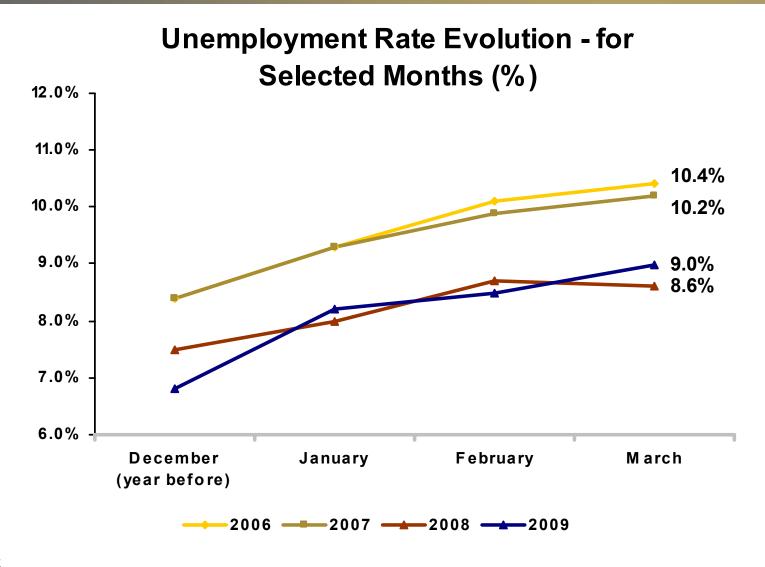

#### **Economic Indicators**

Real Income<sup>(1)</sup> - Up-to-date Evolution (R\$ billion)

Source: PME-IBGE; Table prepared by GSB (1) Based on the employed population and average income of the employed population