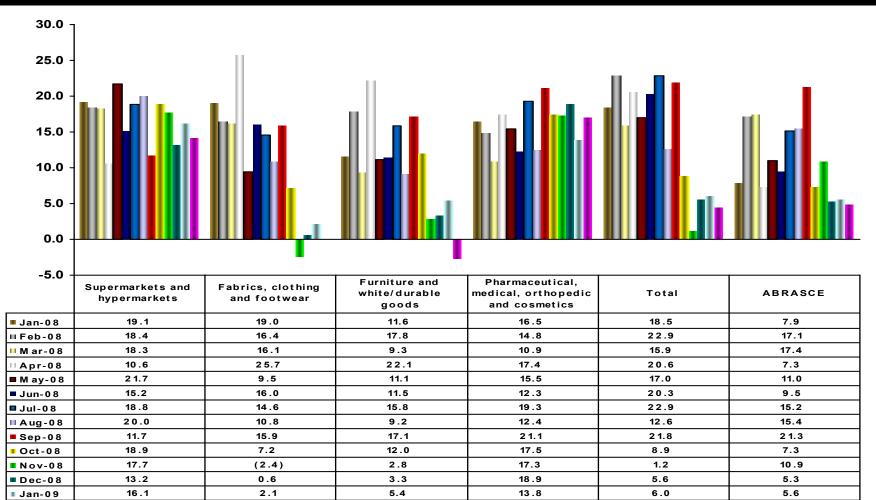

#### **Retail Growth**

### GeneralShopping

Retail Industry: Monthly Change (VS Same Year-Ago Period) of Nominal Revenue (Jan/08-Feb/09)

(2.7)

17.0

4.5

Feb-09

14.2

0.0

# GeneralShopping

#### Retail Industry: Monthly Change (VS Same Year-Ago Period) of Nominal Revenue (Jan/08-Feb/09)

| -25.0        | Office supplies and<br>equipment, personal<br>computers and | Books, newspapers,<br>magazines and<br>stationery | Other personal and domestic products | Vehicles,<br>motorcycles<br>and autoparts | Total | ABRASCE |
|--------------|-------------------------------------------------------------|---------------------------------------------------|--------------------------------------|-------------------------------------------|-------|---------|
| Jan-08       | 6.1                                                         | 9.8                                               | 23.2                                 | 15.3                                      | 18.5  | 7.9     |
| ■Feb-08      | 18.2                                                        | 19.0                                              | 33.6                                 | 25.2                                      | 22.9  | 17.1    |
| □Mar-08      | 6.9                                                         | 11.5                                              | 17.4                                 | 11.4                                      | 15.9  | 17.4    |
| □Apr-08      | 9.5                                                         | 13.3                                              | 32.1                                 | 26.7                                      | 20.6  | 7.3     |
| ■ M ay-08    | 13.4                                                        | 13.6                                              | 17.3                                 | 13.4                                      | 17.0  | 11.0    |
| Jun-08       | 19.8                                                        | 14.6                                              | 30.2                                 | 18.8                                      | 20.3  | 9.5     |
| Jul-08       | 14.8                                                        | 11.5                                              | 28.7                                 | 30.5                                      | 22.9  | 15.2    |
| 🛚 A ug - 0 8 | 18.5                                                        | 18.5 6.8                                          |                                      | 15.1                                      | 12.6  | 15.4    |
| Sep-08       | 34.5                                                        | 14.5                                              | 3 1.7                                | 28.8                                      | 2 1.8 | 2 1.3   |
| Oct-08       | 22.9                                                        | 10.9                                              | (5.2)                                | 18.5                                      | 8.9   | 7.3     |
| Nov-08       | 8.1                                                         | 12.7                                              | (18.9)                               | 7.3                                       | 1.2   | 10.9    |
| Dec-08       | 19.1                                                        | 16.8                                              | (5.2)                                | 10.2                                      | 5.6   | 5.3     |
| ∎Jan-09      | 4.9                                                         | 27.1                                              | (3.7)                                | (0.1)                                     | 6.0   | 5.6     |
| Feb-09       | 4.1                                                         | 4.9                                               | (4.4)                                | (0.7)                                     | 4.5   | 4.9     |